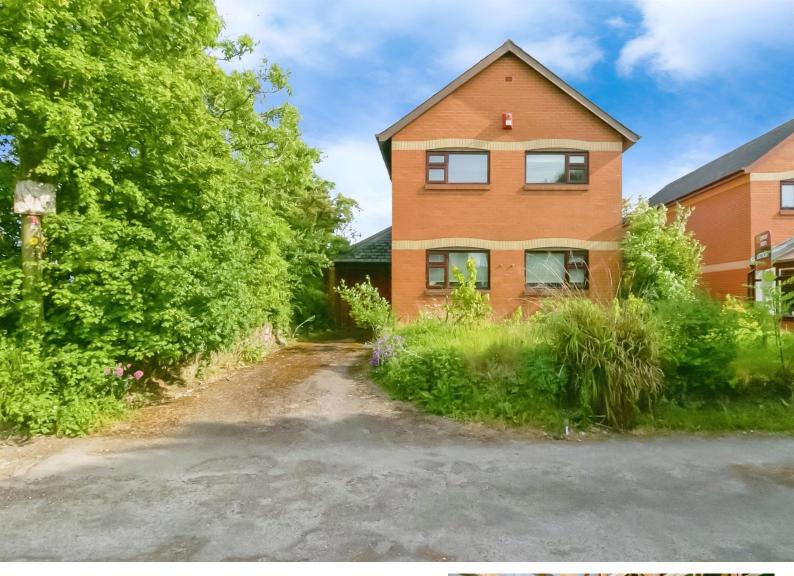

# Pencoedtre Road, £245,000

- Traditional Auction 24th June.
- Cash buyers only
- Renovation project Council Tax Band E
- Former four bedroom house
- Off road parking and garage
- EPC Rating: F

# About the property

Traditional auction - 24th June - Attention cash buyers - former four bedroom detached property in need of full refurbishment with off road parking and a garage.