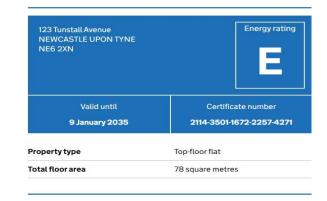

Council Tax Band - A EPC Rating - E - Full details upon request.

## **EPC**

EPC rating E - Full details upon request.