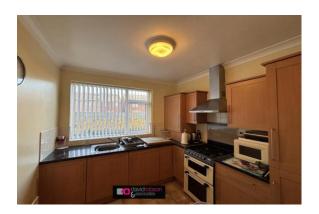

### **KITCHEN**

The kitchen has a lot of storage space for the everyday essentials.