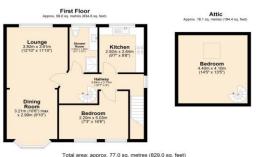

# **FLOORPLAN**

Floorplan

Total area: approx. 77.0 sq. metres (829.0 sq. feet)

In floorpian to for illustrate propose only only to find them to state. Measurement of territories, statement, opposing sit are
approximately the principal city of the proposition of the

#### ENTRANCE HALL

The entrance hall gives access to all room, there is also a spiral staircase to the loft which can also be used as a bedroom.

## LOUNGE

The lounge to the rear of the property have a focal fire surround.

#### **DINING ROOM**

The dining room is to the front of the property.

### **KITCHEN**

The kitchen has a lot of storage space for the everyday essentials.

## LOFT

The loft is all done out to be a bedroom.

## MASTER BEDROOM

The master bedroom comes complete with built in cupboard space.