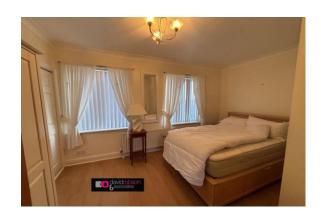

## MASTER BEDROOM

The master bedroom comes complete with built in cupboard space.