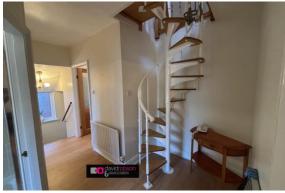

#### ENTRANCE HALL

The entrance hall gives access to all room, there is also a spiral staircase to the loft which can also be used as a bedroom.