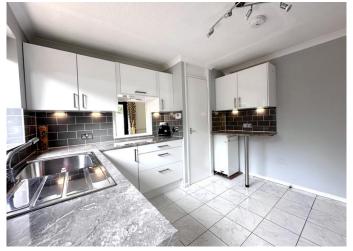

**DINING AREA** 10'8" x 8'8" (3.25 m x 2.65 m) with double glazed patio doors opening to rear, laminate flooring, service hatch opening to kitchen.

**KITCHEN** 11'6" x 10'4" (3.50 m x 3.15 m) Recently fitted with an attractive range of high gloss white wall and base units with work surfaces over and metro style tiled splashbacks. Inset stainless steel sink unit with mixer tap, plumbing for washing machine, inset four ring Beko electric hob with stainless steel extractor canopy over and built-in Beko oven. Space for fridge freezer, double glazed window to rear aspect and door opening to rear, ceramic tiled flooring and floor mounted oil boiler.