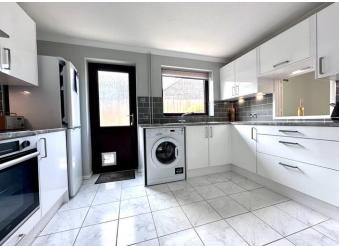

**DINING AREA** 10'8" x 8'8" (3.25 m x 2.65 m) with double glazed patio doors opening to rear, laminate flooring, service hatch opening to kitchen.

**KITCHEN** 11'6" x 10'4" (3.50 m x 3.15 m) Recently fitted with an attractive range of high gloss white wall and base units with work surfaces over and metro style tiled splashbacks. Inset stainless steel sink unit with mixer tap, plumbing for washing machine, inset four ring Beko electric hob with stainless steel extractor canopy over and built-in Beko oven. Space for fridge freezer, double glazed window to rear aspect and door opening to rear, ceramic tiled flooring and floor mounted oil boiler.