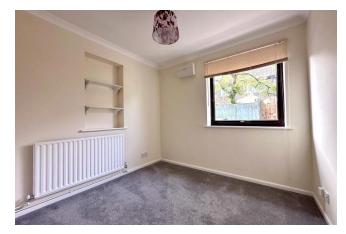

**BEDROOM ONE** 12'10" x 8'8" (3.90 m x 2.65 m) with double glazed window to front aspect, radiator, fitted with a range of bedroom furniture, radiator.

**BEDROOM TWO** 10'4" x 9'0" (3.15 m x 2.75 m) with double glazed window to front aspect, radiator.

**BEDROOM THREE** 8'1" x 7'3" (2.47 m x 2.22 m) with double glazed window to rear aspect, wall mounted fuse box, radiator.

**SHOWER ROOM** Fitted with a three piece suite comprising low level WC, wash hand basin and corner shower cubicle. Fully tiled surrounds, heated towel rail, opaque double glazed window to rear aspect, extractor fan, shaver point.