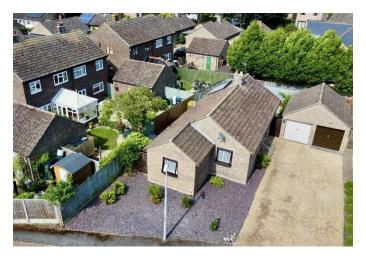

## Andrews Close, Stretham, Ely, Cambridgeshire CB6 3NG

A well-presented three bedroom detached bungalow situated in a small private cul-desac in this highly sought after north Cambridge village. No upward chain.

## Guide Price: £339,950

**STRETHAM** is a popular village which is situated just off the A10 Ely to Cambridge Road. It is about 4 miles south of Ely and only about 11 miles from Cambridge. There are shopping facilities, a primary school and good local transport to both cities.

**EXTERIOR** The property is situated in a small private cul-de-sac just off King Cob of only properties. The front and side have been hard landscaped with blue slate, gated access then leads to the rear. Adjacent driveway provides off road parking and in turn leads to the single garage with up and over door, power and lighting and door leading to the rear garden. The fully enclosed rear garden consists of raised flower beds, raised patio area directly from the property and picket fencing with steps down to a further patio area.