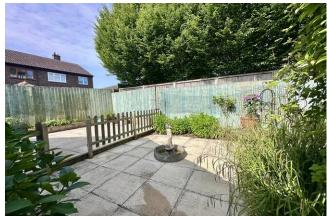

**EXTERIOR** The property is situated in a small private cul-de-sac just off King Cob of only properties. The front and side have been hard landscaped with blue slate, gated access then leads to the rear. Adjacent driveway provides off road parking and in turn leads to the single garage with up and over door, power and lighting and door leading to the rear garden. The fully enclosed rear garden consists of raised flower beds, raised patio area directly from the property and picket fencing with steps down to a further patio area.