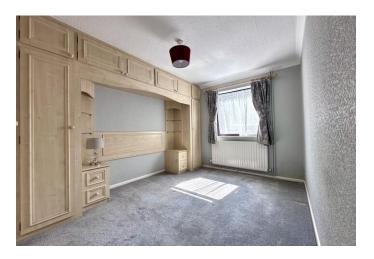

**BEDROOM ONE** 12'10" x 8'8" (3.90 m x 2.65 m) with double glazed window to front aspect, radiator, fitted with a range of bedroom furniture, radiator.

**BEDROOM TWO** 10'4" x 9'0" (3.15 m x 2.75 m) with double glazed window to front aspect, radiator.