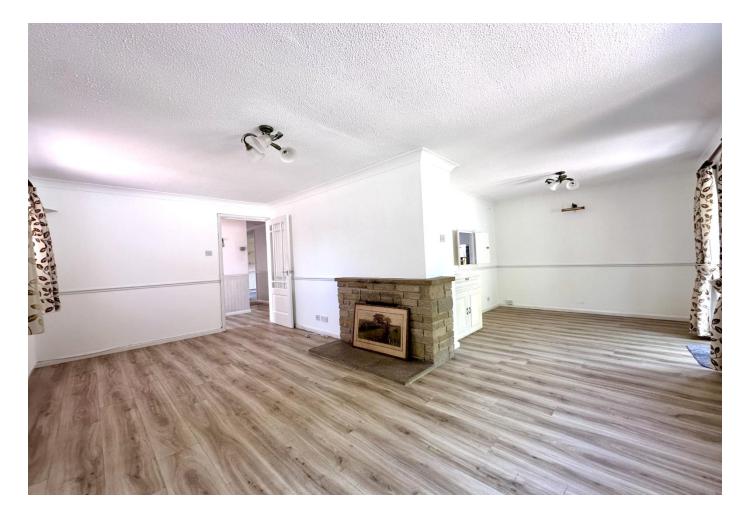

## 'L' SHAPED LIVING /DINING ROOM

LIVING AREA 14'2" x 8'8" (4.31 m x 2.65 m) with double glazed windows to front and rear aspects. Two radiators, laminate flooring, fireplace with brick hearth and surround.

**DINING AREA** 10'8" x 8'8" (3.25 m x 2.65 m) with double glazed patio doors opening to rear, laminate flooring, service hatch opening to kitchen.

**KITCHEN** 11'6" x 10'4" (3.50 m x 3.15 m) Recently fitted with an attractive range of high gloss white wall and base units with work surfaces over and metro style tiled splashbacks. Inset stainless steel sink unit with mixer tap, plumbing for washing machine, inset four ring Beko electric hob with stainless steel extractor canopy over and built-in Beko oven. Space for fridge freezer, double glazed window to rear aspect and door opening to rear, ceramic tiled flooring and floor mounted oil boiler.