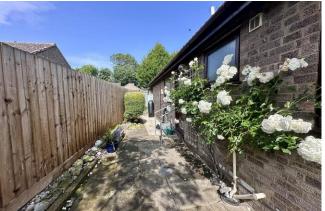

**EXTERIOR** The property is situated in a small private cul-de-sac just off King Cob of only properties. The front and side have been hard landscaped with blue slate, gated access then leads to the rear. Adjacent driveway provides off road parking and in turn leads to the single garage with up and over door, power and lighting and door leading to the rear garden. The fully enclosed rear garden consists of raised flower beds, raised patio area directly from the property and picket fencing with steps down to a further patio area.