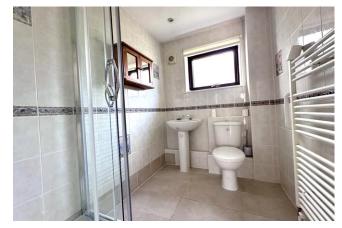

**BEDROOM THREE** 8'1" x 7'3" (2.47 m x 2.22 m) with double glazed window to rear aspect, wall mounted fuse box, radiator.

**SHOWER ROOM** Fitted with a three piece suite comprising low level WC, wash hand basin and corner shower cubicle. Fully tiled surrounds, heated towel rail, opaque double glazed window to rear aspect, extractor fan, shaver point.