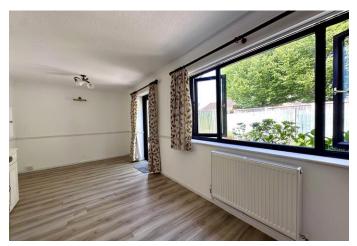

## 'L' SHAPED LIVING /DINING ROOM

LIVING AREA 14'2" x 8'8" (4.31 m x 2.65 m) with double glazed windows to front and rear aspects. Two radiators, laminate flooring, fireplace with brick hearth and surround.

**DINING AREA** 10'8" x 8'8" (3.25 m x 2.65 m) with double glazed patio doors opening to rear, laminate flooring, service hatch opening to kitchen.

**KITCHEN** 11'6" x 10'4" (3.50 m x 3.15 m) Recently fitted with an attractive range of high gloss white wall and base units with work surfaces over and metro style tiled splashbacks. Inset stainless steel sink unit with mixer tap, plumbing for washing machine, inset four ring Beko electric hob with stainless steel extractor canopy over and built-in Beko oven. Space for fridge freezer, double glazed window to rear aspect and door opening to rear, ceramic tiled flooring and floor mounted oil boiler.