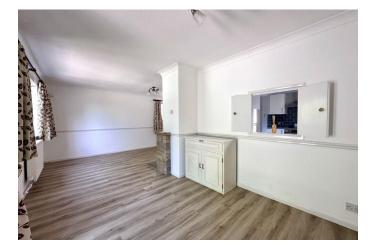

## 'L' SHAPED LIVING /DINING ROOM

LIVING AREA 14'2" x 8'8" (4.31 m x 2.65 m) with double glazed windows to front and rear aspects. Two radiators, laminate flooring, fireplace with brick hearth and surround.

**DINING AREA** 10'8" x 8'8" (3.25 m x 2.65 m) with double glazed patio doors opening to rear, laminate flooring, service hatch opening to kitchen.

**KITCHEN** 11'6" x 10'4" (3.50 m x 3.15 m) Recently fitted with an attractive range of high gloss white wall and base units with work surfaces over and metro style tiled splashbacks. Inset stainless steel sink unit with mixer tap, plumbing for washing machine, inset four ring Beko electric hob with stainless steel extractor canopy over and built-in Beko oven. Space for fridge freezer, double glazed window to rear aspect and door opening to rear, ceramic tiled flooring and floor mounted oil boiler.