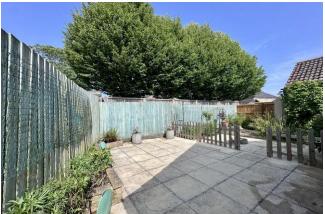

**EXTERIOR** The property is situated in a small private cul-de-sac just off King Cob of only properties. The front and side have been hard landscaped with blue slate, gated access then leads to the rear. Adjacent driveway provides off road parking and in turn leads to the single garage with up and over door, power and lighting and door leading to the rear garden. The fully enclosed rear garden consists of raised flower beds, raised patio area directly from the property and picket fencing with steps down to a further patio area.