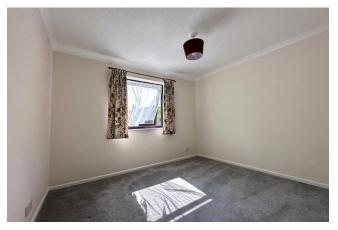

**BEDROOM ONE** 12'10" x 8'8" (3.90 m x 2.65 m) with double glazed window to front aspect, radiator, fitted with a range of bedroom furniture, radiator.

**BEDROOM TWO** 10'4" x 9'0" (3.15 m x 2.75 m) with double glazed window to front aspect, radiator.

**BEDROOM THREE** 8'1" x 7'3" (2.47 m x 2.22 m) with double glazed window to rear aspect, wall mounted fuse box, radiator.

**SHOWER ROOM** Fitted with a three piece suite comprising low level WC, wash hand basin and corner shower cubicle. Fully tiled surrounds, heated towel rail, opaque double glazed window to rear aspect, extractor fan, shaver point.