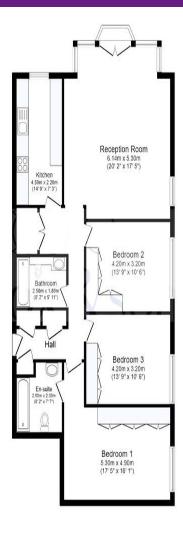

### FIFTH FLOOR

ENTRANCE HALL

KITCHEN 14' 9" x 7' 3" (4.5m x 2.21m)

LOUNGE/DINER 20' 2" x 17' 5" (6.15m x 5.31m)

BEDROOM 2 13' 9" x 10' 6" (4.19m x 3.2m)

BEDROOM3 13' 9" x 10' 6" (4.19m x 3.2m)

BEDROOM1 17'5" x 16'1" (5.31m x 4.9m)

EN SUITE BATHROOM

BATHROOM

#### **OUTSIDE**

BALCONY

ALLOCATED PARKING SPACE

### Total floor area 114.0 m<sup>2</sup> (1,227 sq.ft.) approx

This floor plan is for illustrative purposes only. It is not drawn to scale. Any measurements, floor areas (including any total floor area), openings and orientation are approximate. No details are guaranteed, they cannot be relied upon for any purpose and they do not form part of any agreement. No liability is taken for any error, omission or misstatement. A party must rely upon its own inspection(s). Powered by www.focalagent.com