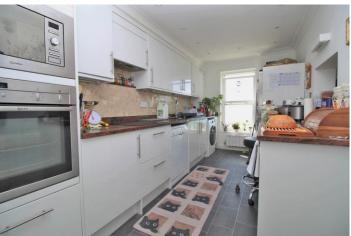

### FIFTH FLOOR

ENTRANCE HALL

KITCHEN 14' 9" x 7' 3" (4.5m x 2.21m)

LOUNGE/DINER 20' 2" x 17' 5" (6.15m x 5.31m)

BEDROOM 2 13' 9" x 10' 6" (4.19m x 3.2m)

BEDROOM3 13' 9" x 10' 6" (4.19m x 3.2m)

BEDROOM1 17'5" x 16'1" (5.31m x 4.9m)