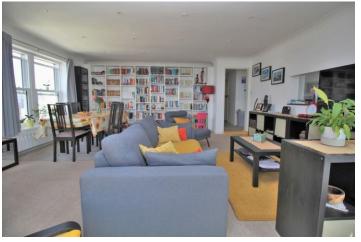

As you enter the apartment, you are greeted by a spacious and well-lit living area that seamlessly flows onto a private balcony. This outdoor space is the ideal spot for soaking up the sun or enjoying a morning coffee while taking in the tranquil sounds of the waves.

### FIFTH FLOOR

ENTRANCE HALL

KITCHEN 14' 9" x 7' 3" (4.5m x 2.21m)

LOUNGE/DINER 20' 2" x 17' 5" (6.15m x 5.31m)

BEDROOM 2 13' 9" x 10' 6" (4.19m x 3.2m)

BEDROOM3 13' 9" x 10' 6" (4.19m x 3.2m)

BEDROOM1 17'5" x 16'1" (5.31m x 4.9m)