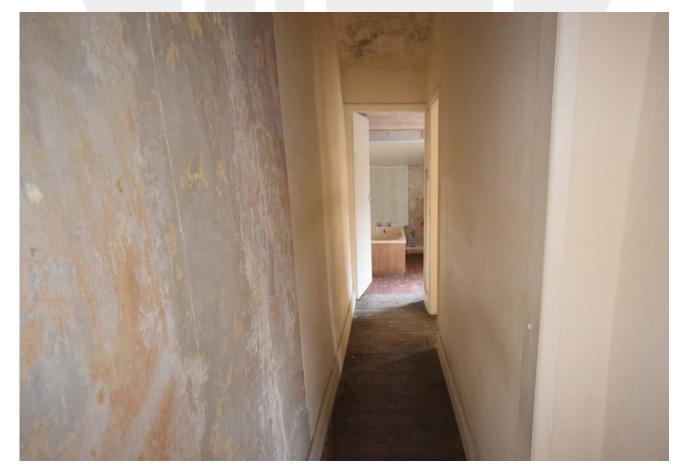

### LANDING

Doors to

#### **BATHROOM**

Double glazed frosted window, 3 piece suite, low level W.C, pedestal hand wash basin with taps, panelled enclosed bath with taps