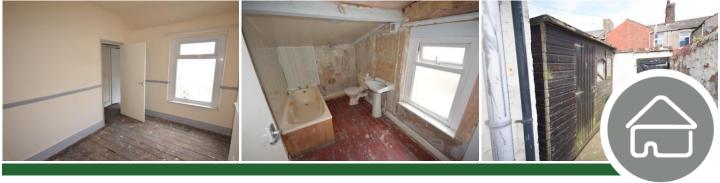

#### **BEDROOM 1**

12' 2" x 10' 4" (3.72m x 3.17m)

Double glazed window, door to hallway to bathroom

#### **BATHROOM**

Double glazed frosted window, 3 piece suite, low level W.C, pedestal hand wash basin with taps, panelled enclosed bath with taps

## YARD

Access gate, shed