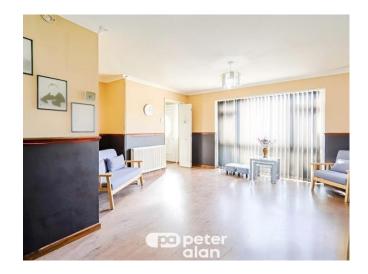

### Accommodation

Living Room 24' 11" x 15' 3" ( 7.59m x 4.65m ) Sitting Room 14' 11" x 7' ( 4.55m x 2.13m ) Kitchen 13' 1" x 9' ( 3.99m x 2.74m ) Bedroom 1 11' 4" x 10' 7" ( 3.45m x 3.23m ) Bedroom 2 12' 6" x 10' 9" ( 3.81m x 3.28m ) Bedroom 3