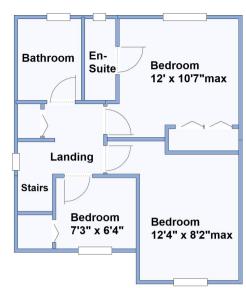

Accommodation and approximate room sizes:

- Spacious Hall: Deep cloaks cupboard.
- Cloakroom: Modern WC & washbasin.
- Lounge/Dining Room: approx 20' x 10'6" plus square bay window. Feature electric fireplace (untested) & Double doors to garden with exterior sun awning.
- Kitchen: approx 12'3" x 7'9". Good range of floor and wall cupboards. High level oven, gas hob with extractor fan above. Plumbing for dishwasher & washing machine. Integrated fridge & freezer (untested).
- Stairs from Hall to Landing: Boiler cupboard housing combination gas boiler. Hatch to insulated roof space.
- Bedroom 1: approx 12' x 10'7" overall max. Built-in wardrobes.
- En-Suite Shower Room: Thermostatic shower, wash basin & WC.
- Bedroom 2: approx 12'4" x 8'2" max. Fitted wardrobe.
- Bedroom 3: approx 7'3" x 6'4" Plus storage cupboard.
- Bathroom: Panelled bath with mixer tap & shower attachment. Pedestal washbasin & WC. Chrome heated towel rail.
- PVCu Double-Glazing & Gas Central Heating (system untested)
- The Front Garden is laid to block paving providing ample 'off-road parking.
- Courtyard Garden enjoys a good degree of privacy, is enclosed by tall fencing and has a wealth of flowers and shrubs. Enclosed side path provides excellent dry storage.
- Council Tax Band 'D'
- Energy Rating 'C'

This drawing has been prepared for diagrammatic purposes only. Not to scale.