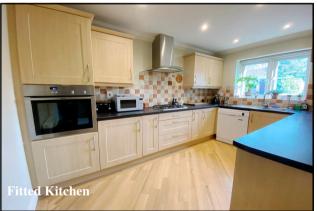

Accommodation and approximate room sizes:

- Spacious Hall: Deep cloaks cupboard.
- Cloakroom: Modern WC & washbasin.
- Lounge/Dining Room: approx 20' x 10'6" plus square bay window. Feature electric fireplace (untested) & Double doors to garden with exterior sun awning.
- Kitchen: approx 12'3" x 7'9". Good range of floor and wall cupboards. High level oven, gas hob with extractor fan above. Plumbing for dishwasher & washing machine. Integrated fridge & freezer (untested).
- Stairs from Hall to Landing: Boiler cupboard housing combination gas boiler. Hatch to insulated roof space.
- Bedroom 1: approx 12' x 10'7" overall max. Built-in wardrobes.
- En-Suite Shower Room: Thermostatic shower, wash basin & WC.
- Bedroom 2: approx 12'4" x 8'2" max. Fitted wardrobe.
- Bedroom 3: approx 7'3" x 6'4" Plus storage cupboard.
- Bathroom: Panelled bath with mixer tap & shower attachment. Pedestal washbasin & WC. Chrome heated towel rail.
- PVCu Double-Glazing & Gas Central Heating (system untested)
- The Front Garden is laid to block paving providing ample 'off-road parking.
- Courtyard Garden enjoys a good degree of privacy, is enclosed by tall fencing and has a wealth of flowers and shrubs. Enclosed side path provides excellent dry storage.
- Council Tax Band 'D'
- Energy Rating 'C'