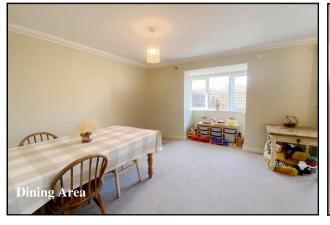

Accommodation and approximate room sizes:

- Spacious Hall: Deep cloaks cupboard.
- Cloakroom: Modern WC & washbasin.
- Lounge/Dining Room: approx 20' x 10'6" plus square bay window. Feature electric fireplace (untested) & Double doors to garden with exterior sun awning.
- Kitchen: approx 12'3" x 7'9". Good range of floor and wall cupboards. High level oven, gas hob with extractor fan above. Plumbing for dishwasher & washing machine. Integrated fridge & freezer (untested).
- Stairs from Hall to Landing: Boiler cupboard housing combination gas boiler. Hatch to insulated roof space.
- Bedroom 1: approx 12' x 10'7" overall max. Built-in wardrobes.
- En-Suite Shower Room: Thermostatic shower, wash basin & WC.
- Bedroom 2: approx 12'4" x 8'2" max. Fitted wardrobe.
- Bedroom 3: approx 7'3" x 6'4" Plus storage cupboard.
- Bathroom: Panelled bath with mixer tap & shower attachment. Pedestal washbasin & WC. Chrome heated towel rail.
- PVCu Double-Glazing & Gas Central Heating (system untested)
- The Front Garden is laid to block paving providing ample 'off-road parking.
- Courtyard Garden enjoys a good degree of privacy, is enclosed by tall fencing and has a wealth of flowers and shrubs. Enclosed side path provides excellent dry storage.
- Council Tax Band 'D'
- Energy Rating 'C'