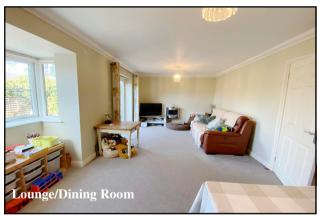

Accommodation and approximate room sizes:

- Spacious Hall: Deep cloaks cupboard.
- Cloakroom: Modern WC & washbasin.
- Lounge/Dining Room: approx 20' x 10'6" plus square bay window. Feature electric fireplace (untested) & Double doors to garden with exterior sun awning.
- Kitchen: approx 12'3" x 7'9". Good range of floor and wall cupboards. High level oven, gas hob with extractor fan above. Plumbing for dishwasher & washing machine. Integrated fridge & freezer (untested).
- Stairs from Hall to Landing: Boiler cupboard housing combination gas boiler. Hatch to insulated roof space.
- Bedroom 1: approx 12' x 10'7" overall max. Built-in wardrobes.
- En-Suite Shower Room: Thermostatic shower, wash basin & WC.
- Bedroom 2: approx 12'4" x 8'2" max. Fitted wardrobe.
- Bedroom 3: approx 7'3" x 6'4" Plus storage cupboard.
- Bathroom: Panelled bath with mixer tap & shower attachment. Pedestal washbasin & WC. Chrome heated towel rail.
- PVCu Double-Glazing & Gas Central Heating (system untested)
- The Front Garden is laid to block paving providing ample 'off-road parking.
- Courtyard Garden enjoys a good degree of privacy, is enclosed by tall fencing and has a wealth of flowers and shrubs. Enclosed side path provides excellent dry storage.
- Council Tax Band 'D'
- Energy Rating 'C'