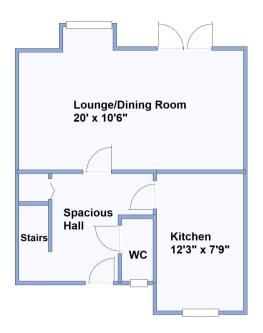

Accommodation and approximate room sizes:

- Spacious Hall: Deep cloaks cupboard.
- Cloakroom: Modern WC & washbasin.
- Lounge/Dining Room: approx 20' x 10'6" plus square bay window. Feature electric fireplace (untested) & Double doors to garden with exterior sun awning.
- Kitchen: approx 12'3" x 7'9". Good range of floor and wall cupboards. High level oven, gas hob with extractor fan above. Plumbing for dishwasher & washing machine. Integrated fridge & freezer (untested).
- Stairs from Hall to Landing: Boiler cupboard housing combination gas boiler. Hatch to insulated roof space.
- Bedroom 1: approx 12' x 10'7" overall max. Built-in wardrobes.
- En-Suite Shower Room: Thermostatic shower, wash basin & WC.
- Bedroom 2: approx 12'4" x 8'2" max. Fitted wardrobe.
- Bedroom 3: approx 7'3" x 6'4" Plus storage cupboard.
- Bathroom: Panelled bath with mixer tap & shower attachment. Pedestal washbasin & WC. Chrome heated towel rail.
- PVCu Double-Glazing & Gas Central Heating (system untested)
- The Front Garden is laid to block paving providing ample 'off-road parking.
- Courtyard Garden enjoys a good degree of privacy, is enclosed by tall fencing and has a wealth of flowers and shrubs. Enclosed side path provides excellent dry storage.
- Council Tax Band 'D'
- Energy Rating 'C'

This drawing has been prepared for diagrammatic purposes only. Not to scale.