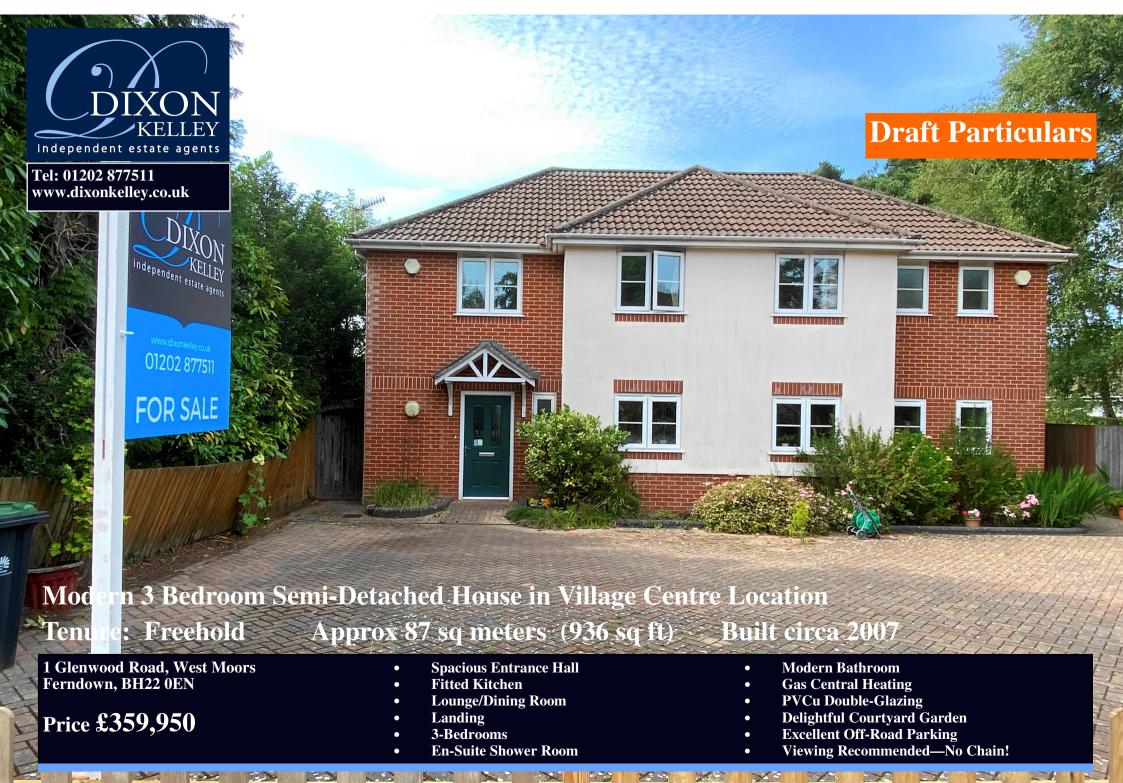

Modern semi-detached house in village centre location, with shops & services close to hand. The property has a pleasant internal layout with a spacious welcoming entrance hall leading to a large lounge/dining with double doors to delightful courtyard garden.

Accommodation and approximate room sizes:

- Spacious Hall: Deep cloaks cupboard.
- Cloakroom: Modern WC & washbasin.
- Lounge/Dining Room: approx 20' x 10'6" plus square bay window. Feature electric fireplace (untested) & Double doors to garden with exterior sun awning.
- Kitchen: approx 12'3" x 7'9". Good range of floor and wall cupboards. High level oven, gas hob with extractor fan above. Plumbing for dishwasher & washing machine. Integrated fridge & freezer (untested).
- Stairs from Hall to Landing: Boiler cupboard housing combination gas boiler. Hatch to insulated roof space.
- Bedroom 1: approx 12' x 10'7" overall max. Built-in wardrobes.
- En-Suite Shower Room: Thermostatic shower, wash basin & WC.
- Bedroom 2: approx 12'4" x 8'2" max. Fitted wardrobe.
- Bedroom 3: approx 7'3" x 6'4" Plus storage cupboard.
- Bathroom: Panelled bath with mixer tap & shower attachment. Pedestal washbasin & WC. Chrome heated towel rail.
- PVCu Double-Glazing & Gas Central Heating (system untested)
- The Front Garden is laid to block paving providing ample 'off-road parking.
- Courtyard Garden enjoys a good degree of privacy, is enclosed by tall fencing and has a wealth of flowers and shrubs. Enclosed side path provides excellent dry storage.
- Council Tax Band 'D'
- Energy Rating 'C'