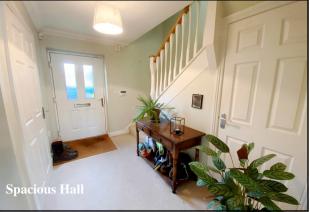

Accommodation and approximate room sizes:

- Spacious Hall: Deep cloaks cupboard.
- Cloakroom: Modern WC & washbasin.
- Lounge/Dining Room: approx 20' x 10'6" plus square bay window. Feature electric fireplace (untested) & Double doors to garden with exterior sun awning.
- Kitchen: approx 12'3" x 7'9". Good range of floor and wall cupboards. High level oven, gas hob with extractor fan above. Plumbing for dishwasher & washing machine. Integrated fridge & freezer (untested).
- Stairs from Hall to Landing: Boiler cupboard housing combination gas boiler. Hatch to insulated roof space.
- Bedroom 1: approx 12' x 10'7" overall max. Built-in wardrobes.
- En-Suite Shower Room: Thermostatic shower, wash basin & WC.
- Bedroom 2: approx 12'4" x 8'2" max. Fitted wardrobe.
- Bedroom 3: approx 7'3" x 6'4" Plus storage cupboard.
- Bathroom: Panelled bath with mixer tap & shower attachment. Pedestal washbasin & WC. Chrome heated towel rail.
- PVCu Double-Glazing & Gas Central Heating (system untested)
- The Front Garden is laid to block paving providing ample 'off-road parking.
- Courtyard Garden enjoys a good degree of privacy, is enclosed by tall fencing and has a wealth of flowers and shrubs. Enclosed side path provides excellent dry storage.
- Council Tax Band 'D'
- Energy Rating 'C'