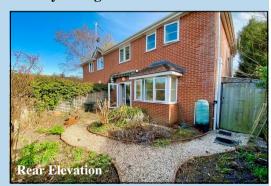

Accommodation and approximate room sizes:

- Spacious Hall: Deep cloaks cupboard.
- Cloakroom: Modern WC & washbasin.
- Lounge/Dining Room: approx 20' x 10'6" plus square bay window. Feature electric fireplace (untested) & Double doors to garden with exterior sun awning.
- Kitchen: approx 12'3" x 7'9". Good range of floor and wall cupboards. High level oven, gas hob with extractor fan above. Plumbing for dishwasher & washing machine. Integrated fridge & freezer (untested).
- Stairs from Hall to Landing: Boiler cupboard housing combination gas boiler. Hatch to insulated roof space.
- Bedroom 1: approx 12' x 10'7" overall max. Built-in wardrobes.
- En-Suite Shower Room: Thermostatic shower, wash basin & WC.
- Bedroom 2: approx 12'4" x 8'2" max. Fitted wardrobe.
- Bedroom 3: approx 7'3" x 6'4" Plus storage cupboard.
- Bathroom: Panelled bath with mixer tap & shower attachment. Pedestal washbasin & WC. Chrome heated towel rail.
- PVCu Double-Glazing & Gas Central Heating (system untested)
- The Front Garden is laid to block paving providing ample 'off-road parking.
- Courtyard Garden enjoys a good degree of privacy, is enclosed by tall fencing and has a wealth of flowers and shrubs. Enclosed side path provides excellent dry storage.
- Council Tax Band 'D'
- Energy Rating 'C'