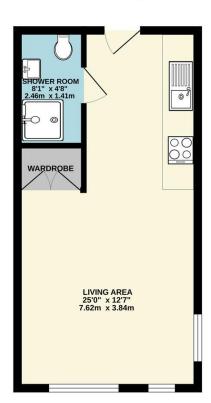

## Phillips George

GROUND FLOOR 315 sq.ft. (29.3 sq.m.) approx.

Very energy efficient - lower running costs
(92-100) A

(81-91) B
(69-80) C
(55-68) D
(39-54) E
(21-38) F

(11-20) G

Not energy efficient - higher running costs
England, Scotland & Wales

TOTAL FLOOR AREA: 315 sq.ft. (29.3 sq.m.) approx.

Whist every attempt has been made to ensure the accuracy of the floorpian contained here, measuremen of doors, wordows, rooms and any other terms are approximate and or responsibles is staten for any error emission or mis-statement. This plan is for illustrative purposes only and should be used as south by any prospective purchase.