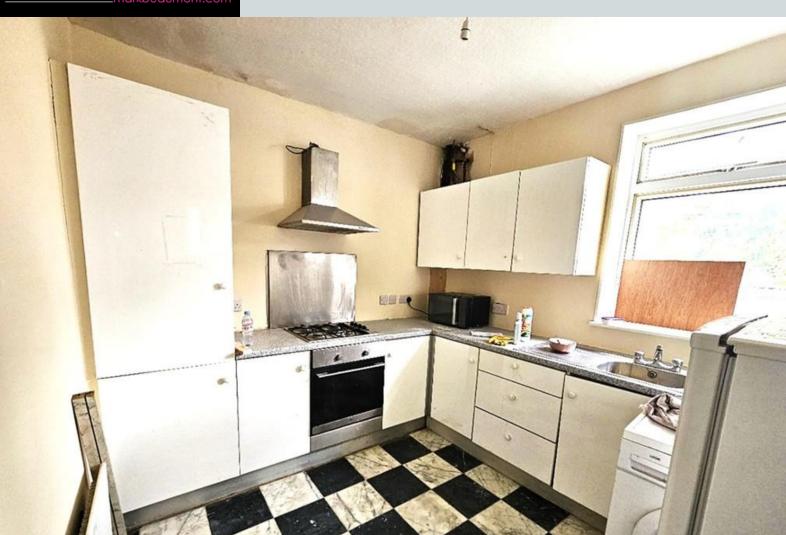

The house features a practical layout with three bedrooms and a shower room upstairs, while downstairs boasts a spacious kitchen, a comfortable living room, and an additional bathroom. Outside, the property benefits from both front and back gardens, with the rear garden enjoying a delightful green aspect, backing onto playing fields and sports grounds, ideal for relaxation or gardening enthusiasts. A shared driveway leads to a garage space, providing convenient parking or storage. Located just 90 metres from a footbridge over to the picturesque Waterlink Way park, where the River Ravensbourne flows, creating a serene environment for walks or leisure. The vibrant local area includes a large retail park and a Sainsbury's supermarket, just 0.4 miles away. Excellent transport links are nearby, with Bellingham mainline station only 0.4 miles away, and Catford Bridge and Catford stations within 0.9 miles, ensuring swift connections to central London and beyond.