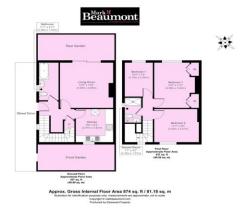

The house features a practical layout with three bedrooms and a shower room upstairs, while downstairs boasts a spacious kitchen, a comfortable living room, and an additional bathroom. Outside, the property benefits from both front and back gardens, with the rear garden enjoying a delightful green aspect, backing onto playing fields and sports grounds, ideal for relaxation or gardening enthusiasts. A shared driveway leads to a garage space, providing convenient parking or storage. Located just 90 metres from a footbridge over to the picturesque Waterlink Way park, where the River Ravensbourne flows, creating a serene environment for walks or leisure. The vibrant local area includes a large retail park and a Sainsbury's supermarket, just 0.4 miles away. Excellent transport links are nearby, with Bellingham mainline station only 0.4 miles away, and Catford Bridge and Catford stations within 0.9 miles, ensuring swift connections to central London and beyond.