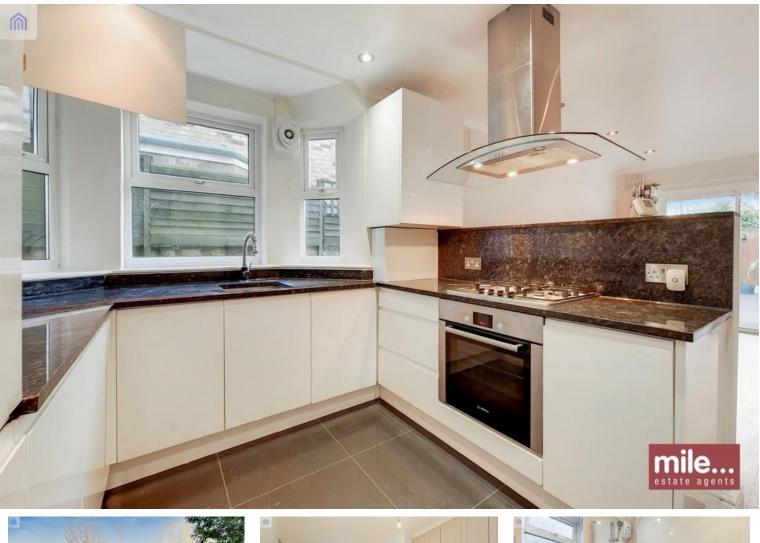

## Purves Road, Kensal Green NW10

£2,250 pcm

Mile are delighted to introduce to the market this very impressive garden apartment within the ground floor of this lovely Victorian conversion situated in the heart of Kensal Rise and within the catchment area of the famous Princess Frederica School.

EPC Rating: D

- Superb garden apartment
- Two double bedrooms
- Beautiful 25ft garden
- Newly refurbished
- Available August

- Offered unfurnished
- Superb 25ft lounge / kitchen / diner
- Double glazed windows
- Fantastic location
- Close to shops and transports