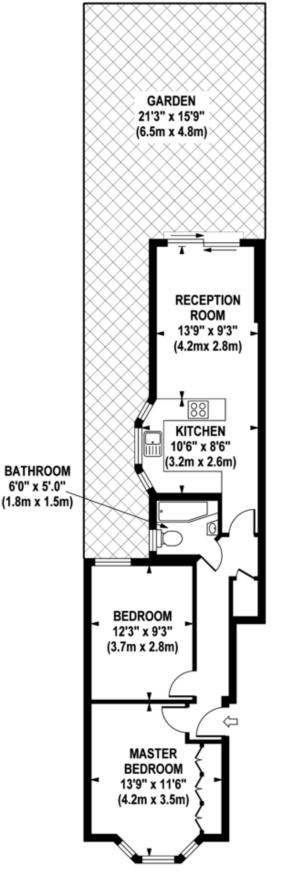

## PURVES ROAD

Approximate Gross Internal Area 590 sq ft / 54.8 sq m

## GROUND FLOOR GROSS INTERNAL FLOOR AREA 590 SQ FT

MONEY LAUNDERING REGULATIONS 2003: Intending purchasers will be asked to produce identification documentation at a later stage and we would ask for your co-operation in order that there will be no delay in agreeing the sale.