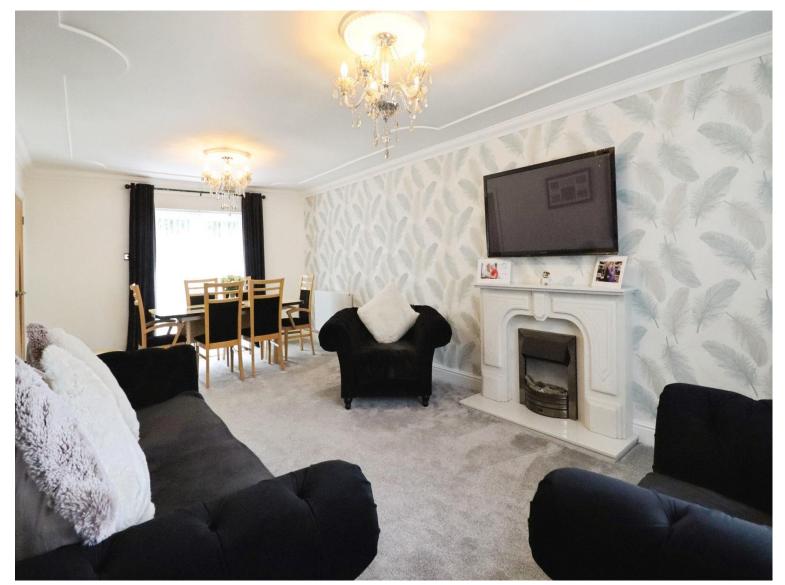

### Lounge

16' 3" x 10' 3" ( 4.95m x 3.12m )

### **Reception Room Two**

23' 5" x 1' 2" ( 7.14m x 0.36m )