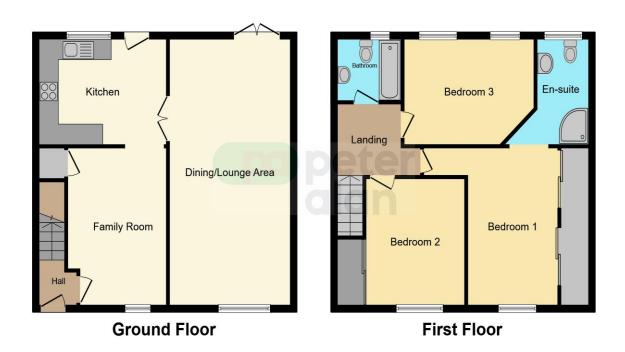

# **Accommodation**

#### **Entrance**

### Lounge

16' 3" x 10' 3" ( 4.95m x 3.12m )

### **Reception Room Two**

23' 5" x 1' 2" ( 7.14m x 0.36m )

#### **Kitchen**

14' 6" x 7' 8" ( 4.42m x 2.34m )

#### **Outhouse**

**Bedroom One** 

14' 6" x 14' 3" ( 4.42m x 4.34m )

En-Suite

## **Bedroom Two**

11' 3" x 10' 5" ( 3.43m x 3.17m )

## **Bedroom Three**

14' 8" x 9' ( 4.47m x 2.74m )

## **Bathroom**

6' 4" x 5' 9" ( 1.93m x 1.75m )

# **Floorplan**

This floor plan is for illustrative purposes only. It is not drawn to scale. Any measurements, floor areas (including any total floor area), openings and orientation are approximate. No details are guaranteed, they cannot be relied upon for any purpose and they do not form part of any agreement. No liability is taken for any error, omission or misstatement. A party must rely upon its own inspection(s). Powered by www.focalagent.com