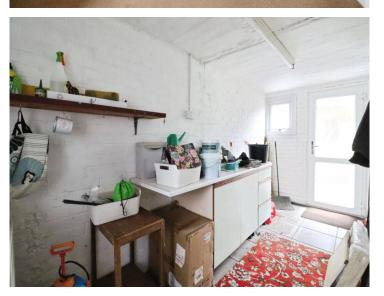

#### Lounge

19' 9" x 11' 8" max ( 6.02m x 3.56m max ) **Kitchen** 

11' 1" max x 11' 4" ( 3.38m max x 3.45m ) **Outhouse** 

15' 5" x 9' 8" max ( 4.70m x 2.95m max ) Bedroom One

11' 8" max x 12' 4" max ( 3.56m max x 3.76m max ) Bedroom Two