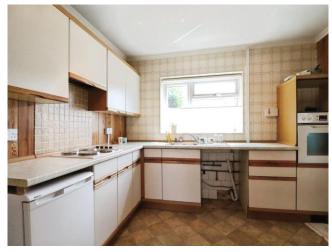

# About the property

Ideal for first-time buyers and families, offers three bedrooms, a cozy reception room, a kitchen ready for modernization, and a delightful garden, all situated in a sought-after area with convenient access to schools, parks, and public transport.

#### Lounge

19' 9" x 11' 8" max ( 6.02m x 3.56m max ) **Kitchen** 

11' 1" max x 11' 4" ( 3.38m max x 3.45m ) **Outhouse** 

15' 5" x 9' 8" max ( 4.70m x 2.95m max ) Bedroom One

11' 8" max x 12' 4" max ( 3.56m max x 3.76m max ) Bedroom Two