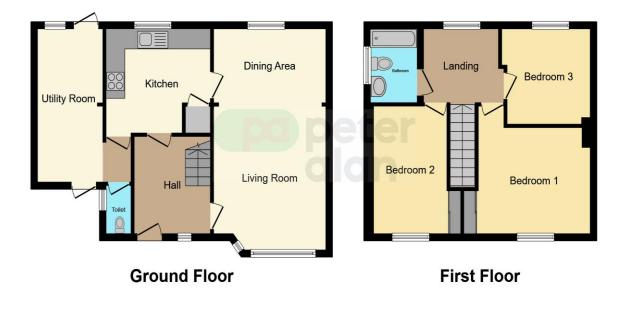

## Accommodation

#### Lounge

19' 9" x 11' 8" max ( 6.02m x 3.56m max ) **Kitchen** 

11' 1" max x 11' 4" ( 3.38m max x 3.45m ) **Outhouse** 

15' 5" x 9' 8" max ( 4.70m x 2.95m max ) Bedroom One

11' 8" max x 12' 4" max ( 3.56m max x 3.76m max ) Bedroom Two

12' 4" x 7' 11" ( 3.76m x 2.41m ) Bedroom Three

9' 1" Max x 9' 1" Max ( 2.77m Max x 2.77m Max )

### Floorplan

This floor plan is for illustrative purposes only. It is not drawn to scale. Any measurements, floor areas (including any total floor area), openings and orientation are approximate. No details are guaranteed, they cannot be relied upon for any purpose and they do not form part of any agreement. No liability is taken for any error, omission or misstatement. A party must rely upon its own inspection(s). Powered by www.focalagent.com