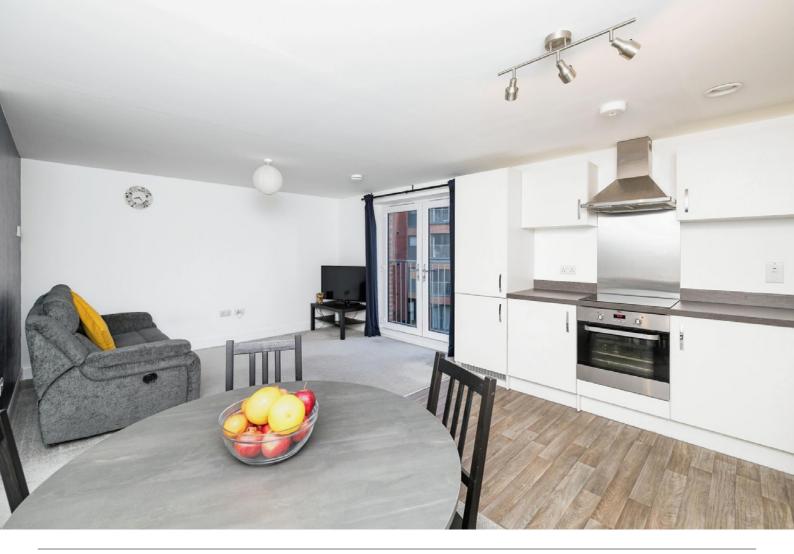

Finished to a high standard throughout, the property boasts a bright and spacious open-plan living and kitchen area, ideal for both relaxing and entertaining. The contemporary kitchen features modern appliances, ample storage, and sleek worktops.