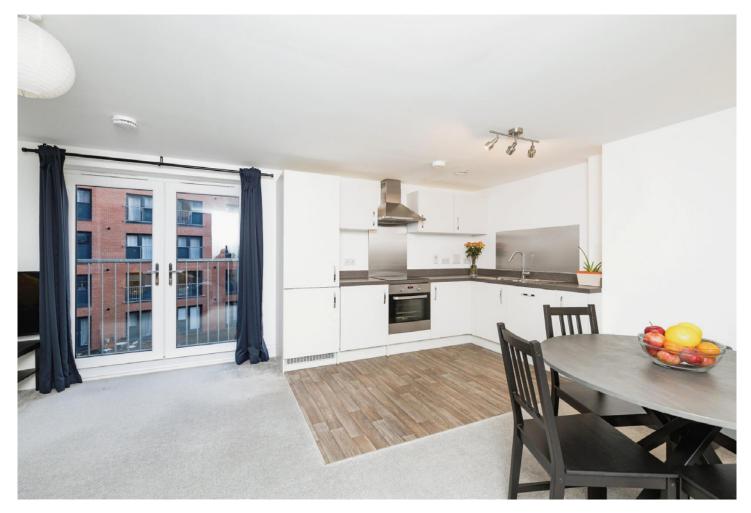

Finished to a high standard throughout, the property boasts a bright and spacious open-plan living and kitchen area, ideal for both relaxing and entertaining. The contemporary kitchen features modern appliances, ample storage, and sleek worktops.