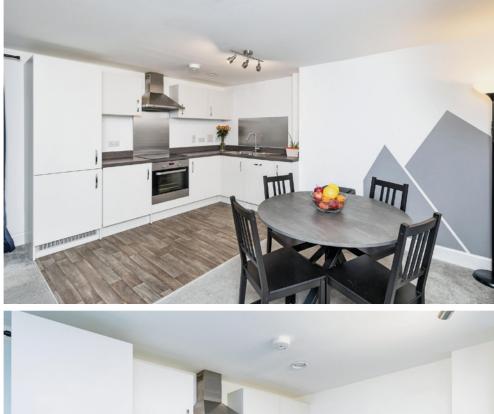

Finished to a high standard throughout, the property boasts a bright and spacious open-plan living and kitchen area, ideal for both relaxing and entertaining. The contemporary kitchen features modern appliances, ample storage, and sleek worktops.