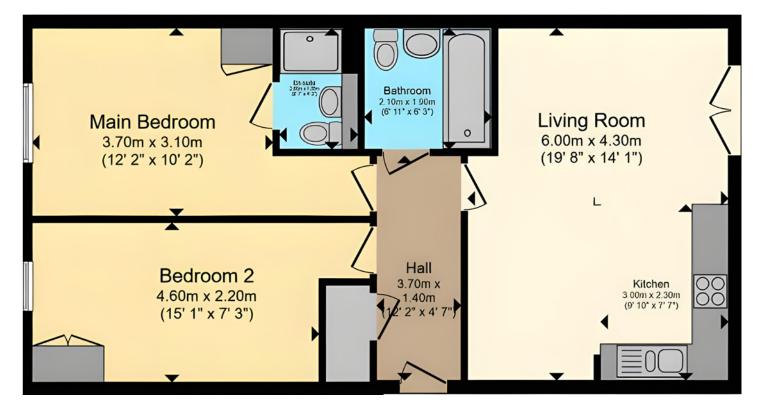

Gross internal floor area (m<sup>2</sup>): 67m<sup>2</sup> EPC Rating: B

Bonnington is a vibrant and well-connected neighbourhood with easy access to the city centre, nearby green spaces, and a range of local shops, cafes, and amenities. The water of Leith runs right through the centre of Bonnington, which is situated between Ferry Road and Bonnington Road, on the Northside of Edinburgh. The area comprises a wide variety of property styles, including stone built tenement properties built around the turn of the century, detached villas with private gardens and a number of modern housing estates.