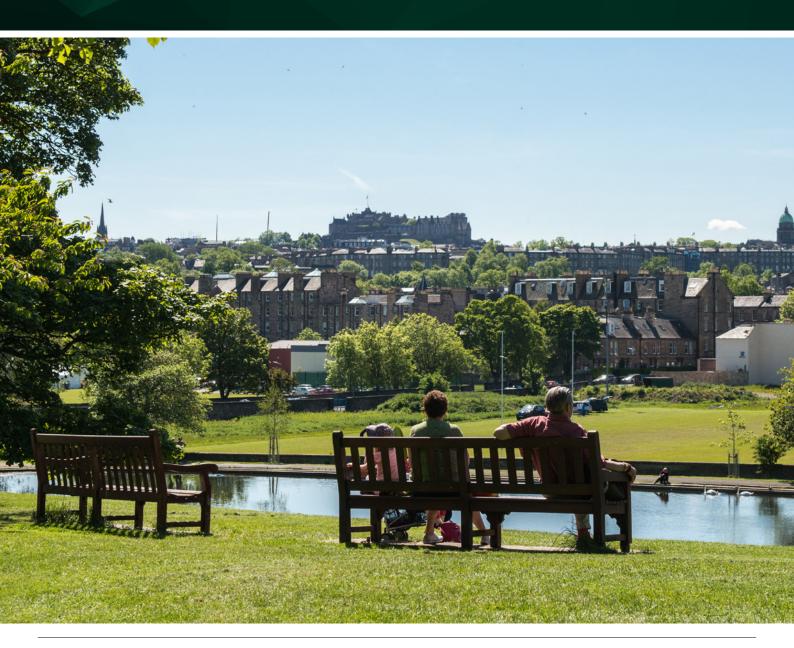

Gross internal floor area (m<sup>2</sup>): 67m<sup>2</sup> EPC Rating: B

Bonnington is a vibrant and well-connected neighbourhood with easy access to the city centre, nearby green spaces, and a range of local shops, cafes, and amenities. The water of Leith runs right through the centre of Bonnington, which is situated between Ferry Road and Bonnington Road, on the Northside of Edinburgh. The area comprises a wide variety of property styles, including stone built tenement properties built around the turn of the century, detached villas with private gardens and a number of modern housing estates.

Throughout Bonnington, there are clusters of local shopping facilities well able to supply all the normal daily requirements. A number of open-air recreational facilities are within easy reach of the area. The Royal Botanic Gardens, a number of public parks, and the picturesque village and harbour of Newhaven always provide pleasant destinations for an afternoon walk. East and west communication within the city is very quick and easy using Ferry Road.