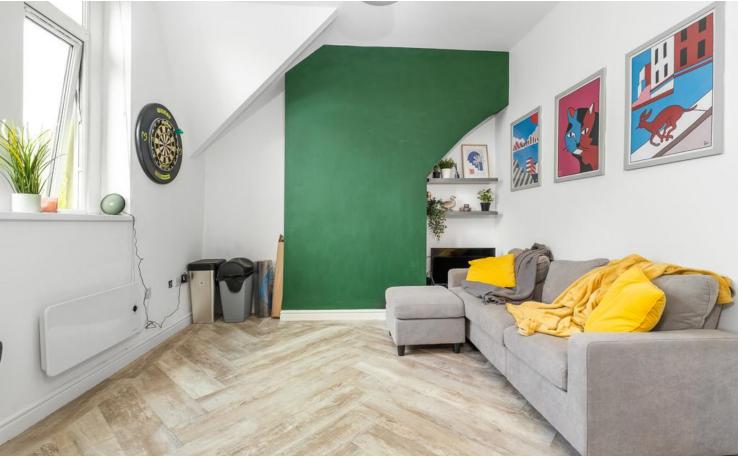

# TOP FLOOR APARTMENT

\*\*CHAIN FREE, ONE BEDROOM, TOP FLOOR APARTMENT\*\* MGY are delighted to bring to market this bright and spacious, top floor apartment situated on the much-favoured Connaught Road, Roath. The modern accommodation briefly comprises entrance hallway, lounge/kitchen/diner, one double bedroom, and bathroom. The property further benefits from electric heating and double glazing throughout and is perfect for a first-time buyer or investor. \*Viewing highly recommended\*

#### LOUNGE/KITCHEN/DINER

16' 9" x 10' 10" (5.11m x 3.32m)

Double glazed windows to front aspect with additional window alongside. Laminate flooring throughout. Ample natural daylight. Open plan living with space for dining. High ceiling. Pendant light fitting to lounge and spotlights to kitchen. Power points. TV and telephone point. Alcoves with fixed shelving. Wall mounted electric panel heater. Modern fitted kitchen with a range of wall, base and drawer units with worktops incorporating stainless steel sink with drainer and mixer tap. Integrated oven and four ring electric hob with extractor hood over. Ample storage. Integrated fridge/freezer and washing machine.