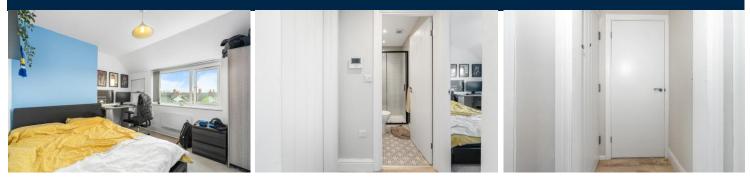

#### **BEDROOM**

10' 11" x 9' 7" (3.34m x 2.94m)

Double bedroom. Double glazed window to rear aspect. Carpet to floor. Pendant light fitting. Power points. Wall mounted electric panel heater.

**TENURE: LEASEHOLD** 

**ENTRANCE HALL** 

Entered via forecourt. Front door leading from communal hallway. Video entry intercom system. Pendant light fitting. Laminate flooring. Doors leading to all rooms and storage cupboard housing hot water tank.