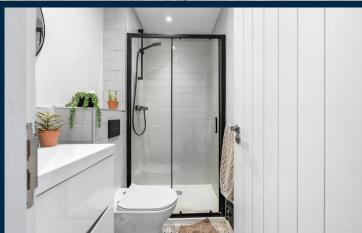

#### **SHOWER ROOM**

6'6" x 3'8" (1.99m x 1.12m)

Modern shower room. Tiled flooring and partially tiled walls. Walk in shower cubide with mains powered shower over. WC. Vanity wash hand basin with mixer tap over and storage beneath. Heated towel rail. Spotlights. Extractor fan.