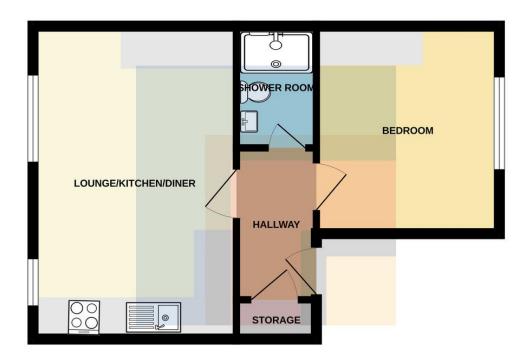

**ENTRANCE HALL** 

Entered via forecourt. Front door leading from communal hallway. Video entry intercom system. Pendant light fitting. Laminate flooring. Doors leading to all rooms and storage cupboard housing hot water tank.

#### LOUNGE/KITCHEN/DINER

16' 9" x 10' 10" (5.11m x 3.32m)

Double glazed windows to front aspect with additional window alongside. Laminate flooring throughout. Ample natural daylight. Open plan living with space for dining. High ceiling. Pendant light fitting to lounge and spotlights to kitchen. Power points. TV and telephone point. Alcoves with fixed shelving. Wall mounted electric panel heater. Modern fitted kitchen with a range of wall, base and drawer units with worktops incorporating stainless steel sink with drainer and mixer tap. Integrated oven and four ring electric hob with extractor hood over. Ample storage. Integrated fridge/freezer and washing machine.

#### **BEDROOM**

10' 11" x 9' 7" (3.34m x 2.94m)

Double bedroom. Double glazed window to rear aspect. Carpet to floor. Pendant light fitting. Power points. Wall mounted electric panel heater.

**TENURE: LEASEHOLD** 

#### **SHOWER ROOM**

6'6" x 3'8" (1.99m x 1.12m)

Modern shower room. Tiled flooring and partially tiled walls. Walk in shower cubide with mains powered shower over. WC. Vanity wash hand basin with mixer tap over and storage beneath. Heated towel rail. Spotlights. Extractor fan.