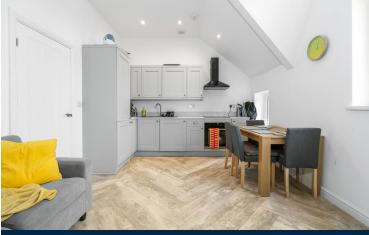

#### LOUNGE/KITCHEN/DINER

16' 9" x 10' 10" (5.11m x 3.32m)

Double glazed windows to front aspect with additional window alongside. Laminate flooring throughout. Ample natural daylight. Open plan living with space for dining. High ceiling. Pendant light fitting to lounge and spotlights to kitchen. Power points. TV and telephone point. Alcoves with fixed shelving. Wall mounted electric panel heater. Modern fitted kitchen with a range of wall, base and drawer units with worktops incorporating stainless steel sink with drainer and mixer tap. Integrated oven and four ring electric hob with extractor hood over. Ample storage. Integrated fridge/freezer and washing machine.