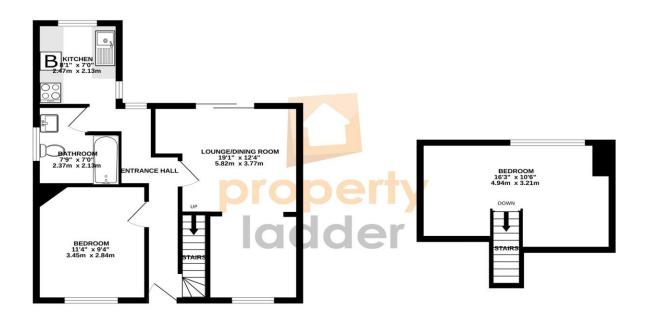

#### **Room Dimensions**

#### **Lounge/Dining Room**

19'1" x 12'4" (5.82m x 3.77m)

#### **Kitchen**

8'1" x 7'0" (2.47m x 2.13m)

#### **Bathroom**

7'9" x 7'0" (2.37m x 2.13m)

#### **Bedroom 2**

11'4" x 9'4" (3.45m x 2.84m)

#### **Bedroom 1**

16'3" x 10'6" (4.94m x 3.21m))

#### **Total Floor Area**

645 sq.ft. (60.0 sq.m) approx.