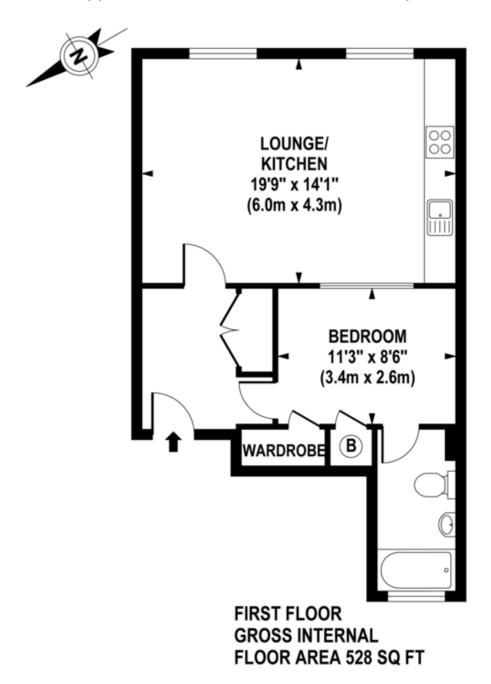

## NoKo Building, Kilburn Lane, W10 4A

Approximate Gross Internal Area 528 sq ft / 49.1 sq m

Although every attempt has been made to ensure accuracy, all measurements are approximate.

The floor plan's for illustrative purposes only and not to scale. Measured in accordance to RICS standards.