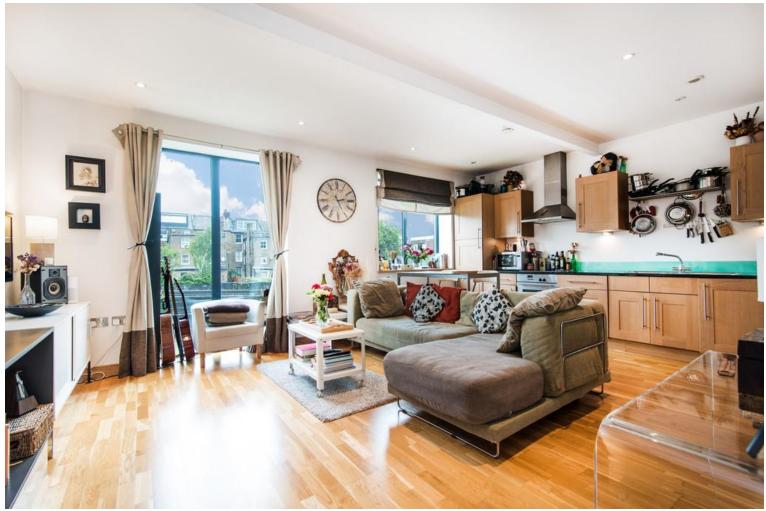

## \*\*\* SOLE AGENTS \*\*\*

mile... are delighted to introduce to the market this superb and stylish loft style apartment situated in this secure and desirable modern gated development.

EPC Rating: C

- Fantastic one bedroom apartment
- Modern new build
- Excellent condition
- Fantastic location
- Available Now!

- Offered unfurnished (except the sofa)
- 20ft open-plan kitchen / lounge
- Under floor heating system throughout
- Double glazed windows
- Close to shops and transports