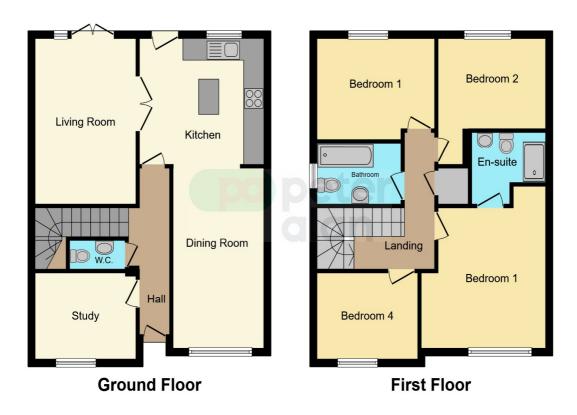

The ground floor features a welcoming hallway, a versatile study or playroom, a contemporary kitchen that opens into a spacious dining area, and a convenient cloakroom with WC. On the first floor, there are four generously sized bedrooms, including a master with its own ensuite, along with a stylish family bathroom.

# Accommodation

Hallway

Study

9' 10" x 7' 11" ( 3.00m x 2.41m )

Cloakroom/Wc

Kitchen

12' x 11' 4" ( 3.66m x 3.45m )

**Dining Room** 

16' 6" x 7' 8" ( 5.03m x 2.34m )

Lounge

15' 2" x 9' 11" ( 4.62m x 3.02m )

**First Floor Landing** 

**Bedroom One** 

14' 11" x 12' 6" ( 4.55m x 3.81m )

**Ensuite** 

**Bedroom Two** 

11' 7" x 11' ( 3.53m x 3.35m )

**Bedroom Three** 

11' 6" x 9' 4" ( 3.51m x 2.84m )

**Bedroom Four** 

9' 10" x 8' 5" ( 3.00m x 2.57m )

**Family Bathroom** 

Outside

### **Floorplan**

This floor plan is for illustrative purposes only. It is not drawn to scale. Any measurements, floor areas (including any total floor area), openings and orientation are approximate. No details are guaranteed, they cannot be relied upon for any purpose and they do not form part of any agreement. No liability is taken for any error, omission or misstatement. A party must rely upon its own inspection(s). Powered by www.focalagent.com