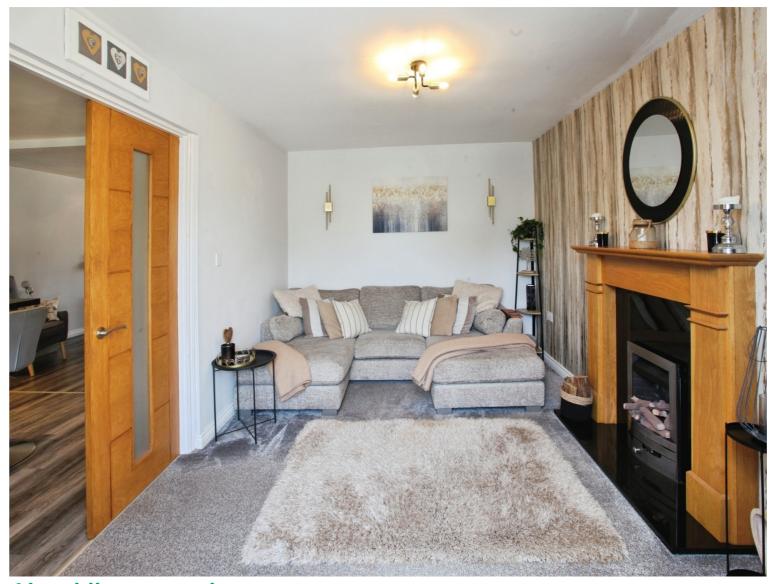

16' 6" x 7' 8" ( 5.03m x 2.34m )

Lounge

15' 2" x 9' 11" ( 4.62m x 3.02m )

**First Floor Landing** 

**Bedroom One** 

14' 11" x 12' 6" ( 4.55m x 3.81m )

**Ensuite** 

**Bedroom Two** 