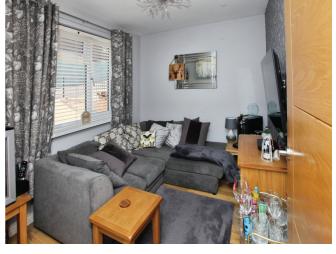

16' 6" x 7' 8" ( 5.03m x 2.34m )

Lounge

15' 2" x 9' 11" ( 4.62m x 3.02m )

**First Floor Landing** 

**Bedroom One** 

14' 11" x 12' 6" ( 4.55m x 3.81m )

**Ensuite** 

**Bedroom Two** 