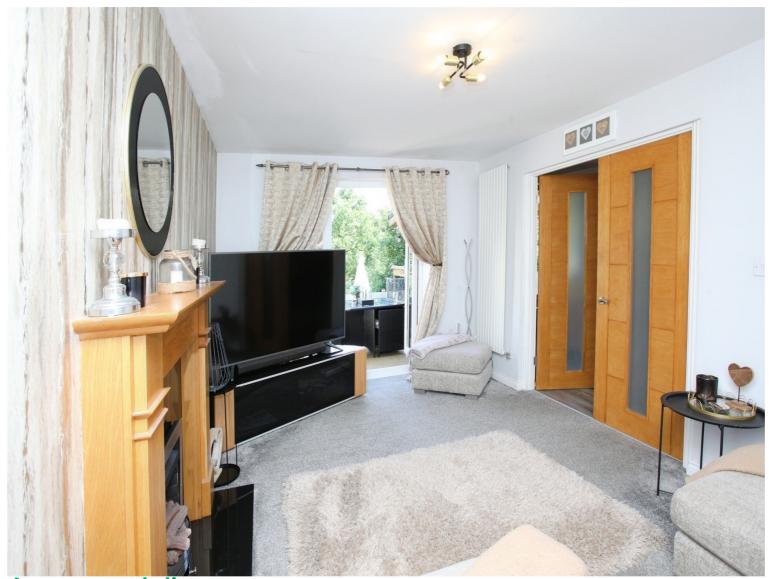

16' 6" x 7' 8" ( 5.03m x 2.34m )

Lounge

15' 2" x 9' 11" ( 4.62m x 3.02m )

**First Floor Landing** 

**Bedroom One** 

14' 11" x 12' 6" ( 4.55m x 3.81m )

**Ensuite** 

**Bedroom Two** 