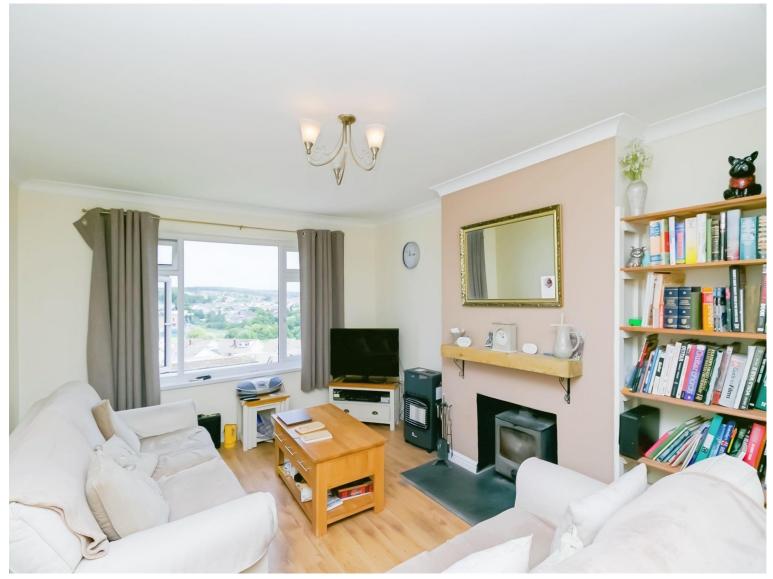

#### Lounge

17' 1" x 12' 1" (5.21m x 3.68m)

#### **Dining Room**

12' 2" x 9' 2" ( 3.71m x 2.79m )