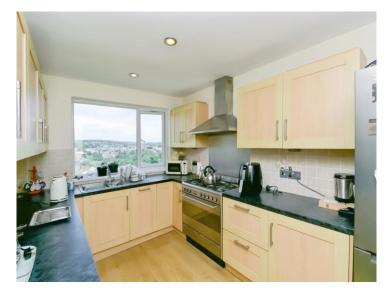

# Denbigh Way, £260,000

- COUNCIL TAX BAND C
- 3 DOUBLE BEDROOMS
- GARAGE TO REAR
- ELEVATED VIEWS TO REAR
- W.C. & BATHROOM
- EPC Rating: C









## **About the property**

3 DOUBLE BEDROOMS - DRESSING ROOM - W.C. & BATHROOM - GARAGE TO REAR. Comprising of hallway, bathroom, open plan living/dining room, kitchen, lower ground floor, 3 double bedrooms, dressing room, W.C., front and rear gardens, single garage.

## **Accommodation**

#### Lounge

17' 1" x 12' 1" (5.21m x 3.68m)

#### **Dining Room**

12' 2" x 9' 2" ( 3.71m x 2.79m )

#### **Kitchen**

15' 6" Max x 8' 8" ( 4.72m Max x 2.64m )

#### **Bathroom**

**Lower Ground Floor** 

#### **Bedroom One**

16' 10" x 12' 2" ( 5.13m x 3.71m )

#### **Bedroom Two**

12' 7" x 11' 6" ( 3.84m x 3.51m )









### **Bedroom Three**

9' 1" x 8' 7" ( 2.77m x 2.62m )

Cloakroom

Front Garden

Rear Garden



## **Floorplan**



This floor plan is for illustrative purposes only. It is not drawn to scale. Any measurements, floor areas (including any total floor area), openings and orientation are approximate. No details are guaranteed, they cannot be relied upon for any purpose and they do not form part of any agreement. No liability is taken for any error, omission or misstatement. A party must rely upon its own inspection(s). Powered by www.focalagent.com

## Important Information

Note while we endeavour to make our sales details accurate and reliable, if there is any point which is of particular interest to you, please contact the office and we will be pleased to confirm the position for y