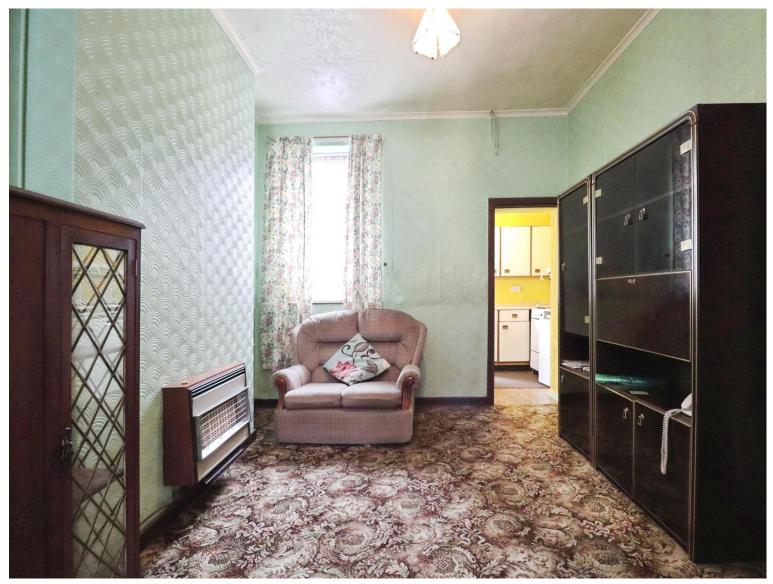

## **Accommodation**

**Entrance Hallway** 

Lounge

11' 3" x 9' 7" ( 3.43m x 2.92m )

**Dining Area** 

11'6" x 11'3" (3.51m x 3.43m)

**Kitchen** 

8' 5" x 8' 2" ( 2.57m x 2.49m )