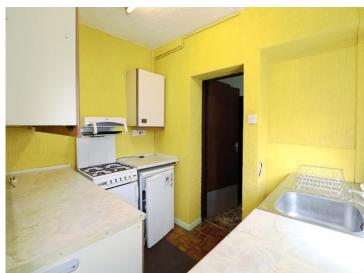

## **Accommodation**

**Entrance Hallway** 

Lounge

11' 3" x 9' 7" ( 3.43m x 2.92m )

**Dining Area** 

11'6" x 11'3" (3.51m x 3.43m)

**Kitchen** 

8' 5" x 8' 2" ( 2.57m x 2.49m )