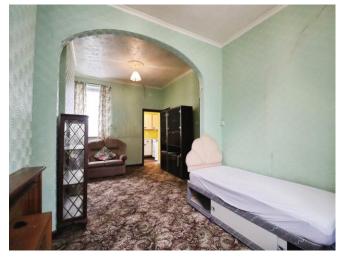

## **Accommodation**

**Entrance Hallway** 

Lounge

11' 3" x 9' 7" ( 3.43m x 2.92m )

**Dining Area** 

11'6" x 11'3" (3.51m x 3.43m)

**Kitchen** 

8' 5" x 8' 2" ( 2.57m x 2.49m )

### Bedroom Two

11' 6" x 8' 4" ( 3.51m x 2.54m )