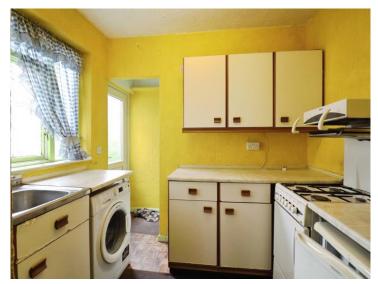

## **Accommodation**

**Entrance Hallway** 

Lounge

11' 3" x 9' 7" ( 3.43m x 2.92m )

**Dining Area** 

11'6" x 11'3" (3.51m x 3.43m)

**Kitchen** 

8' 5" x 8' 2" ( 2.57m x 2.49m )