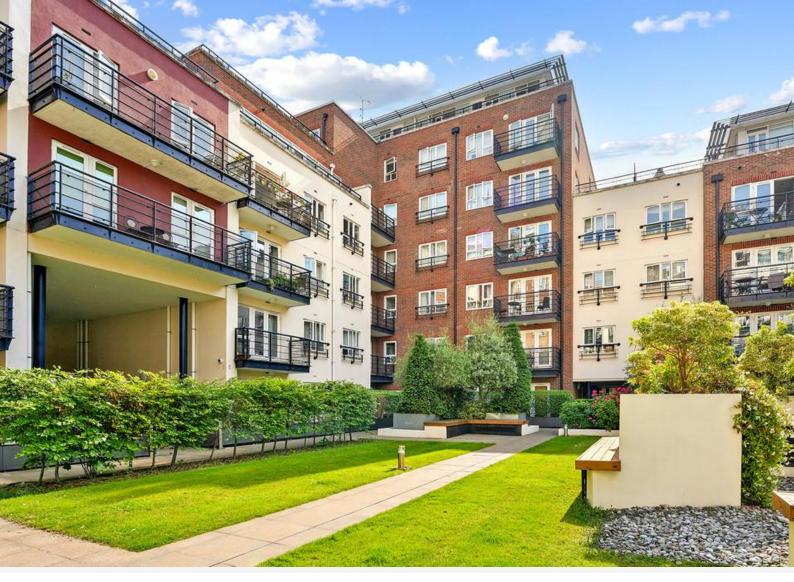

## Two Double Bed, Two Bath, 1st Floor Apartment Royal Quarter. Kingston Upon Thames £475,000 Leasehold

A spacious light bright and airy, two double bed, 2 bath, 1st floor apartment situated in the popular Royal Quarter development within easy walking distance of Kingston BR and town centre.

Offering 934' sq ft of living space, two private balconies, modern fitted kitchen with build in appliances, modern fitted bathrooms, electric heating system, double glazed windows. Royal quarter offers lift service to all floors, 24 hour concierge, a residents gymnasium & secure under ground parking. Vendor suited with no onward chain.