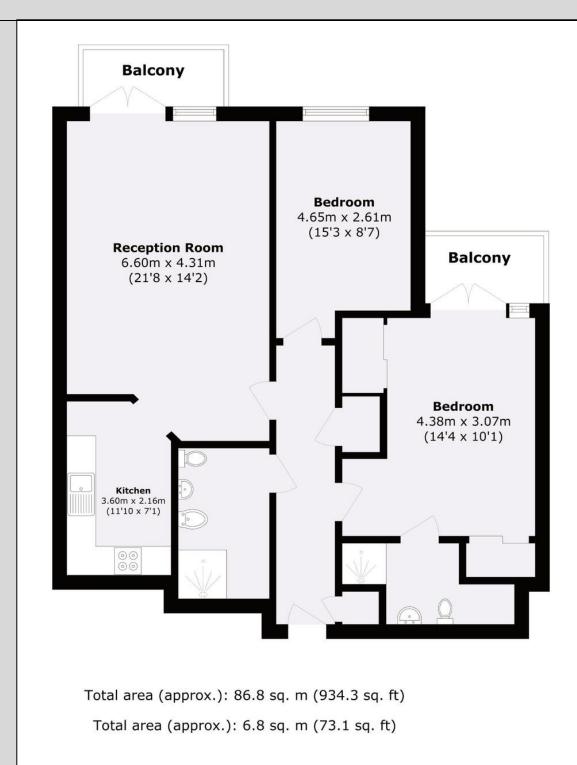

Offering 934' sq ft of living space, two private balconies, modern fitted kitchen with build in appliances, modern fitted bathrooms, electric heating system, double glazed windows. Royal quarter offers lift service to all floors, 24 hour concierge, a residents gymnasium & secure under ground parking. Vendor suited with no onward chain.

WWW.STACKANDBONNER.COM

020 8974 8844 sales@stackandbonner.com

- Spacious 934'sq ft 1st Floor Apartment
- Two Double Bedrooms
- A Modern Fitted Kitchen With Built In Appliances
- Modern Fitted Double Shower Rooms
- Two Separate Balconies
- Electric Heating System
- Lift Access & 24 Concierge
- Secure Under Ground Parking
- Vendor Suited with No Onward Chain
- 979 Year Lease
- Service Charges £5,098.48 per annum plus a reserve fund contribution of £1,223.14 per annum
- Ground Rent £250 P.A
- Council Tax Band E £3,090,31