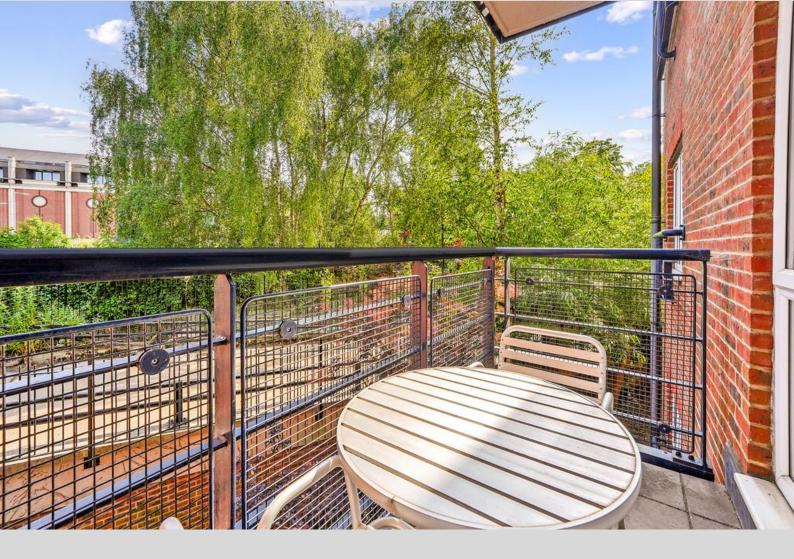

Offering 934' sq ft of living space, two private balconies, modern fitted kitchen with build in appliances, modern fitted bathrooms, electric heating system, double glazed windows. Royal quarter offers lift service to all floors, 24 hour concierge, a residents gymnasium & secure under ground parking. Vendor suited with no onward chain.