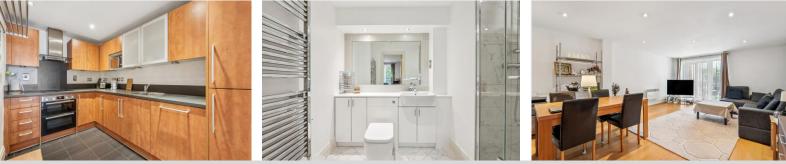

Offering 934' sq ft of living space, two private balconies, modern fitted kitchen with build in appliances, modern fitted bathrooms, electric heating system, double glazed windows. Royal quarter offers lift service to all floors, 24 hour concierge, a residents gymnasium & secure under ground parking. Vendor suited with no onward chain.