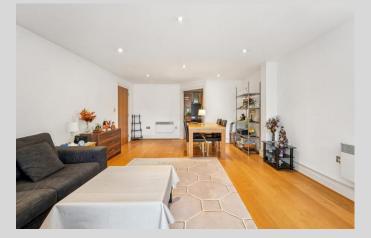

Offering 934' sq ft of living space, two private balconies, modern fitted kitchen with build in appliances, modern fitted bathrooms, electric heating system, double glazed windows. Royal quarter offers lift service to all floors, 24 hour concierge, a residents gymnasium & secure under ground parking. Vendor suited with no onward chain.