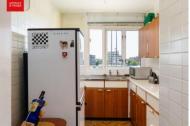

**ENTRANCE HALL** Three fitted cupboards.

**KITCHEN** Incorporating stainless steel sink unit with drainer, adjacent laminate worksurface with cupboards and drawers under, eye level wall cupboards, gas cooker and appliance space, window overlooking the balcony.