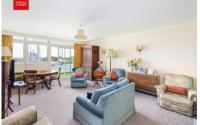

**LIVING/DINING ROOM** South facing with large window and door to balcony.

**SOUTH FACING BALCONY** Offering views over the cricket ground.

**BEDROOM 1** Fitted wardrobe, UPVC double glazed window.

**BEDROOM 2** Fitted wardrobe, UPVC double glazed window.