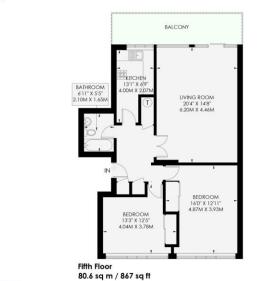

**ENTRANCE HALL** Three fitted cupboards.

**KITCHEN** Incorporating stainless steel sink unit with drainer, adjacent laminate worksurface with cupboards and drawers under, eye level wall cupboards, gas cooker and appliance space, window overlooking the balcony.

**LIVING/DINING ROOM** South facing with large window and door to balcony.

**SOUTH FACING BALCONY** Offering views over the cricket ground.

**BEDROOM 1** Fitted wardrobe, UPVC double glazed window.

**BEDROOM 2** Fitted wardrobe, UPVC double glazed window.

**BATHROOM** Coloured suite comprising panelled bath with shower over, low level w.c, wash hand basin, towel rail, tiled walls.

#### HOVEDENE

APPROXIMATE GROSS INTERNAL AREA

HOVE

Prior jakes it is fusioned and identification proposed only and lated its calculation of the prior to become on the distinct or one excluded beautification of excellent prior of excluded beautification. All of passes are for identification proposed only and are not in scale. The prior of th

Measuring Points (OF)
Storage Cupboard T
Fitted Wardrobis FF
Garden Shortened for Display Skylight 8

Ceiling Heig Hot Water To Integrated Fridge / Freez Head Height Below 1.5

65 Sackville Road, Hove BN3 3WE sales@whitlockandheaps.co.uk
01273 778577