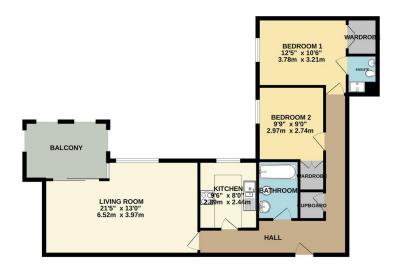

## Phillips George

GROUND FLOOR 901 sq.ft. (83.7 sq.m.) approx.

EPC TO FOLLOW.

TOTAL FLOOR AREA: 901 sq.ft, (83.7 sq.m.) approx.

Whilst every attempt has been made to ensure the occurry of the floorage nooralised here, measurements of dones, various, comis and say other terms we approximate and no responsibility in saken for vary even, omission on resistancers. This plant is for flustrative purposes only and should be used as such by any prospective purchaser. The services, systems and appliances shown have not been tested and no guarantee as to differ coreability or efficiency can be given.