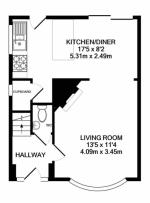

## Phillips George

IS I FLOOR AREA 36'S Q.T.T.

FLOOR PLAN BY PHILLIPS GEORGE

TOTAL APPROX. FLOOR AREA 87'S Q.T.T. (81.7 SQ.M.)

Whilst every attempt has been made to ensure the accuracy of the floor plan contained here, measurement of doors, windows, rooms and any other lems are approximate and no responsibility is taken for any error prospective purchaser. The services, systems and appliances shown have not been tested and no guarant as to their operability or fillering can be given.

- Semi Detached
- Three Bedrooms
- The Meadows
- Wigston
- Kitchen / Diner
- Ground Floor W.C
- Four Piece Bathroom Suite
- Landscaped Gardens

Agents Note: Whilst every care has been taken to prepare these sales particulars, they are for guidance purposes only. All measurements are approximate are for general guidance purposes only and whilst every care has been taken to ensure their accuracy, they should not be relied upon and potential buyers are advised to recheck the measurements.