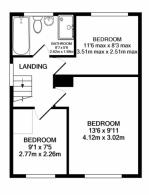

## Phillips George

IS I FLOOR AREA 36'S Q.T.T.

FLOOR PLAN BY PHILLIPS GEORGE

TOTAL APPROX. FLOOR AREA 87'S Q.T.T. (81.7 SQ.M.)

Whilst every attempt has been made to ensure the accuracy of the floor plan contained here, measurement of doors, windows, rooms and any other lems are approximate and no responsibility is taken for any error prospective purchaser. The services, systems and appliances shown have not been tested and no guarant as to their operability or fillering can be given.

- Semi Detached
- Three Bedrooms
- The Meadows
- Wigston
- Kitchen / Diner
- Ground Floor W.C
- Four Piece Bathroom Suite
- Landscaped Gardens

Agents Note: Whilst every care has been taken to prepare these sales particulars, they are for guidance purposes only. All measurements are approximate are for general guidance purposes only and whilst every care has been taken to ensure their accuracy, they should not be relied upon and potential buyers are advised to recheck the measurements.