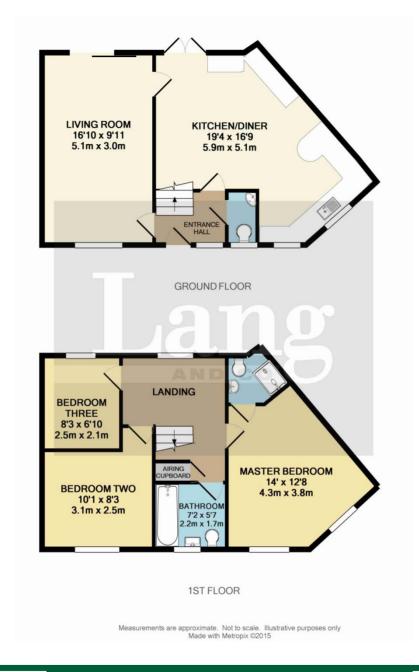

### **GROUND FLOOR**

LOUNGE 16' 10" x 9' 11" (5.13m x 3.02m) KITCHEN/DINER 19' 4" x 16' 9" (5.89m x 5.11m) DOWNSTAIRS W.C.

# **FIRST FLOOR**

MASTER BEDROOM 14' 0" x 12' 8" (4.27m x 3.86m) BEDROOM TWO 10' 1" x 8' 3" (3.07m x 2.51m) BEDROOM THREE 8' 3" x 6' 10" (2.51m x 2.08m) BATHROOM 7' 2" x 5' 7" (2.18m x 1.7m)