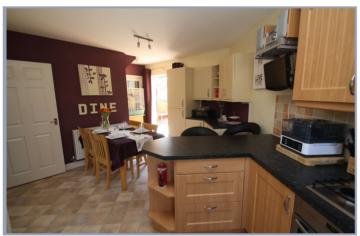

# Price £204,950 Freehold

Lang and Co are delighted to offer this delightful mid-terraced residence modern The accommodation comprises, on the ground floor, entrance hallway, of modern an cloakroom/W.C, a lounge with a door leading out to rear garden, a well presented modern fitted kitchen/diner with fitted hob and oven. On the first floor there are three bedrooms, the master has an en-suite shower room, and there is a modern bathroom. Externally there is a decked rear garden with large outside storage shed and two allocated parking spaces. The property has uPVC double glazing and is gas central heating.

### **GROUND FLOOR**

LOUNGE 16' 10" x 9' 11" (5.13m x 3.02m) KITCHEN/DINER 19' 4" x 16' 9" (5.89m x 5.11m) DOWNSTAIRS W.C.