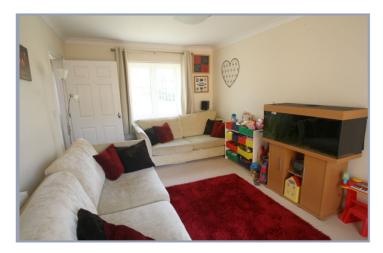

# Price £204,950 Freehold

Lang and Co are delighted to offer this delightful mid-terraced residence modern The accommodation comprises, on the ground floor, entrance hallway, of modern an cloakroom/W.C, a lounge with a door leading out to rear garden, a well presented modern fitted kitchen/diner with fitted hob and oven. On the first floor there are three bedrooms, the master has an en-suite shower room, and there is a modern bathroom. Externally there is a decked rear garden with large outside storage shed and two allocated parking spaces. The property has uPVC double glazing and is gas central heating.

### **GROUND FLOOR**

LOUNGE 16' 10" x 9' 11" (5.13m x 3.02m) KITCHEN/DINER 19' 4" x 16' 9" (5.89m x 5.11m) DOWNSTAIRS W.C.