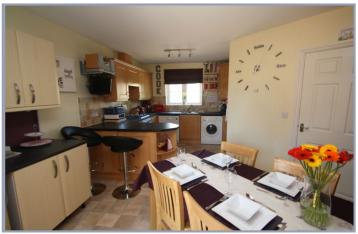

# Price £204,950 Freehold

Lang and Co are delighted to offer this delightful mid-terraced residence modern The accommodation comprises, on the ground floor, entrance hallway, of modern an cloakroom/W.C, a lounge with a door leading out to rear garden, a well presented modern fitted kitchen/diner with fitted hob and oven. On the first floor there are three bedrooms, the master has an en-suite shower room, and there is a modern bathroom. Externally there is a decked rear garden with large outside storage shed and two allocated parking spaces. The property has uPVC double glazing and is gas central heating.

### **GROUND FLOOR**

LOUNGE 16' 10" x 9' 11" (5.13m x 3.02m) KITCHEN/DINER 19' 4" x 16' 9" (5.89m x 5.11m) DOWNSTAIRS W.C.