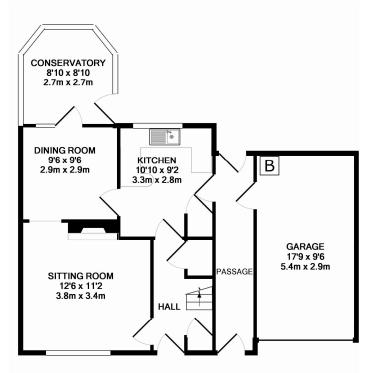

## **The Property**

Located in the ever popular Berry Hill Crescent is this three bedroom semi-detached family home benefiting from a generous sized plot.

Accommodation comprises entrance hall, sitting room to the front with the dining room behind which leads into the conservatory. The kitchen has a range of units and a door to the side.

#### **GROUND FLOOR**

TOTAL APPROX. FLOOR AREA 962 SQ.FT. (89.4 SQ.M.) Whilst every attempt has been made to ensure the accuracy of the floor plan contained here, measurements of doors, windows, rooms and any other items are approximate and no responsibility is taken for any error, omission, or mis-statement. This plan is for illustrative purposes only and should be used as such by any prospective purchaser. The services, systems and appliances shown have not been tested and no guarantee as to then operability or efficiency can be given Made with Metropix (2016