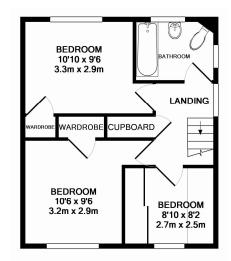

On the first floor there are three bedrooms and a family bathroom.

Outside there is a generous sized plot and parking leading to the garage.

#### **GROUND FLOOR**

TOTAL APPROX. FLOOR AREA 962 SQ.FT. (89.4 SQ.M.) Whilst every attempt has been made to ensure the accuracy of the floor plan contained here, measurements of doors, windows, rooms and any other items are approximate and no responsibility is taken for any error, omission, or mis-statement. This plan is for illustrative purposes only and should be used as such by any prospective purchaser. The services, systems and appliances shown have not been tested and no guarantee as to then operability or efficiency can be given Made with Metropix (2016