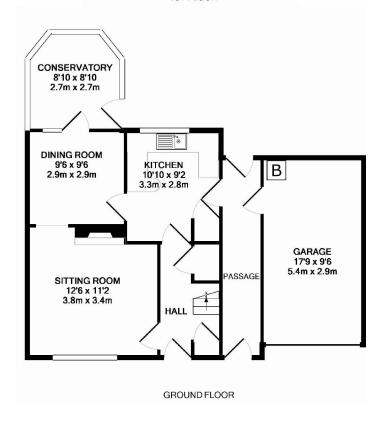

## The Property

Located in the ever popular Berry Hill Crescent is this three bedroom semi-detached family home benefiting from a generous sized plot.

Accommodation comprises entrance hall, sitting room to the front with the dining room behind which leads into the conservatory. The kitchen has a range of units and a door to the side.

On the first floor there are three bedrooms and a family bathroom.

Outside there is a generous sized plot and parking leading to the garage.

Ref: CIR3557/MR/110216

1ST FLOOR

TOTAL APPROX. FLOOR AREA 962 SQ.FT. (89.4 SQ.M.)

Whilst every attempt has been made to ensure the accuracy of the floor plan contained here, measurement of doors, windows, rooms and any other items are approximate and no responsibility is taken for any error, omission, or mis-statement. This plan is for illustrative purposes only and should be used as such by any prospective purchaser. The services, systems and appliances shown have not been tested and no guarante as to their operability or efficiency can be given Made with Metropix £2016