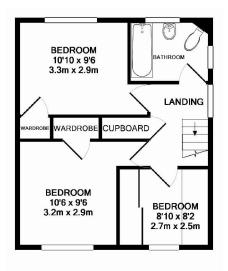

Ref: CIR3557/MR/110216

1ST FLOOR

TOTAL APPROX. FLOOR AREA 962 SQ.FT. (89.4 SQ.M.)

Whilst every attempt has been made to ensure the accuracy of the floor plan contained here, measurement of doors, windows, rooms and any other items are approximate and no responsibility is taken for any error, omission, or mis-statement. This plan is for illustrative purposes only and should be used as such by any prospective purchaser. The services, systems and appliances shown have not been tested and no guarante as to their operability or efficiency can be given Made with Metropix £2016