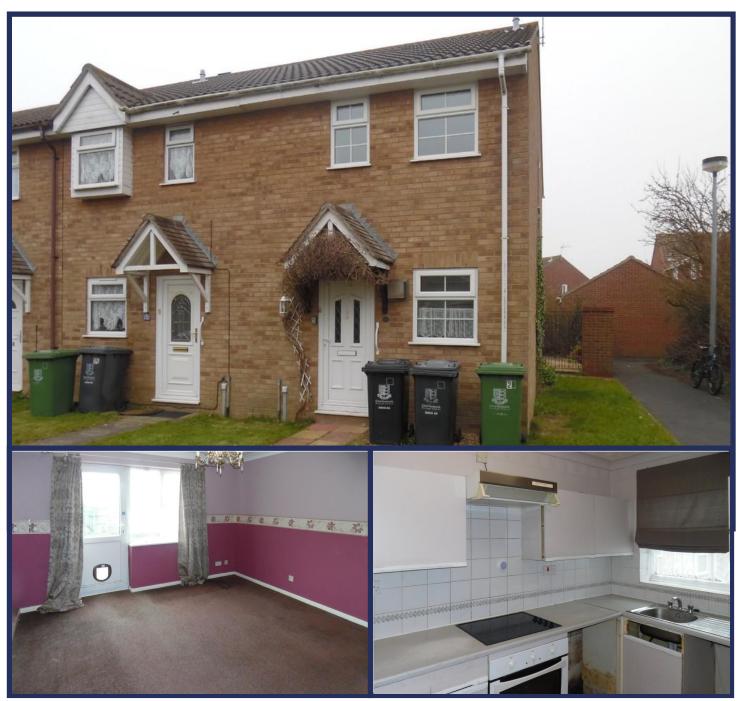

# 27 ROCKALL WAY, CAISTER-ON-SEA, GREAT YARMOUTH, NORFOLK, NR30 5UD

£119,000

- MODERN END OF TERRACE
- GARAGE

TWO BEDROOMS

GAS CENTRAL HEATING

GARDENS

CHAIN FREE

# Ref. 6809

Modern end terraced two bedroomed house offering gas central heating and double glazing, gardens and garage. Accommodation - Entrance Hall, Kitchen [in need of updating], Lounge / Dining Room, patio doors into garden. To the first floor - Central Landing, Two Double Bedrooms and Wetroom [originally Bathroom]. Early viewing is recommended to this fine two bedroomed property. Ideal for investor or first time buyer. No chain.

# **KITCHEN**

12' x 6' (3.66m x 1.83m) Base and wall units, drawers and cupboards, stainless steel sink unit, oven, hob and extractor, gas boiler mounted to wall for domestic hot water and central heating, uPV sealed unit double glazed windows.

# LOUNGE / DINING ROOM

13' 8" x 12' (4.17m x 3.66m) Double banked radiator, carpeting, gas point, power points, tv ;point, uPV sealed unit double glazed windows and doors leading to patio and garden, telephone point.