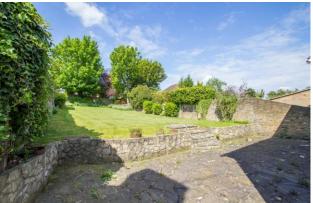

# REAR GARDEN

In excess of 100', crazy paved patio to side and rear, water tap, mainly laid to lawn, screened by fencing to both sides.