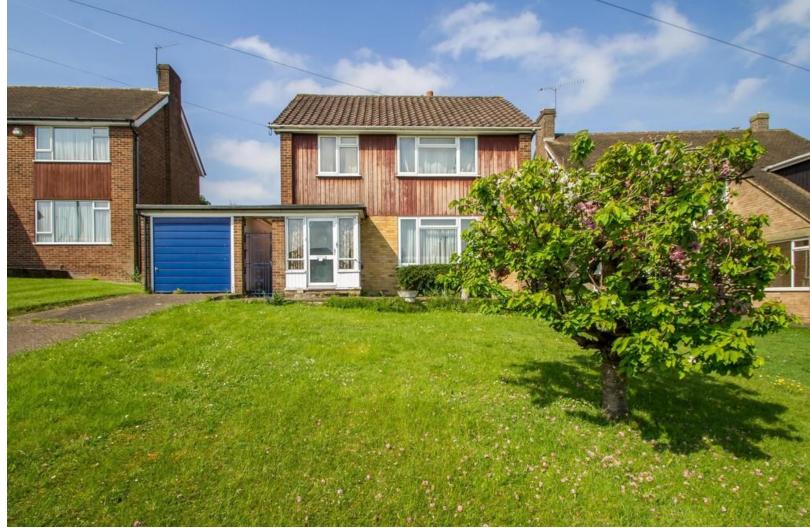

31 Ellenbridge Way, South Croydon, Surrey, CR2 0EW

Guide Price £500,000

- Chain Free
- Three bedrooms
- In need of modernisation
- Scope to extend STPP
- Double Glazed

A "Chain Free" three bedroom detached house in a fantastic location with lots of potential for a keen buyer who would like a project to create a home and enjoy the benefits of this house and its position. Internally offering double glazing, a useful downst airs cloakroom, through lounge diner enjoying direct access to the level mature landscaped rear garden extending to approx 100" plus potential to extend STPP.

## GARAGE

To side with up and over door, window to rear, power and light.

# DRIVEWAY

Concrete driveway, mainly laid to lawn, side gate.

BEDROOM 3 8'8 x 7'6 2.7m x 2.3m BEDROOM 3 8'8 x 7'6

**1ST FLOOR** 

**GROUND FLOOR** 

TOTAL APPROX. FLOOR AREA 1023 SQ.FT. (95.0 SQ.M.)

Whilst every attempt has been made to ensure the accuracy of the floor plan contained here, measurements of doors, windows, rooms and any other items are approximate and no responsibility is taken for any error, omission, or mis-statement. This plan is for illustrative purposes only and should be used as such by any prospective purchaser. The services, systems and appliances shown have not been tested and no guarantee as to their operability or efficiency can be given Made with Metropix @2016