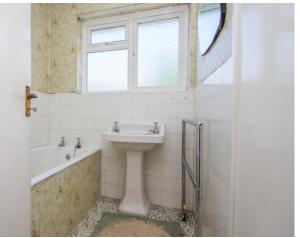

#### BATHROOM

Double glazed obscured window to rear, white suite comprising panelled bath, pedestal wash hand basin, part tiled walls, airing cupboard housing hot water tank and shelves.