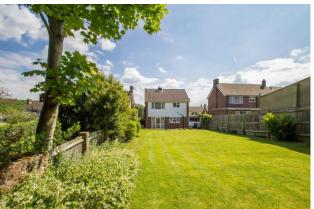

# REAR GARDEN

In excess of 100', crazy paved patio to side and rear, water tap, mainly laid to lawn, screened by fencing to both sides.