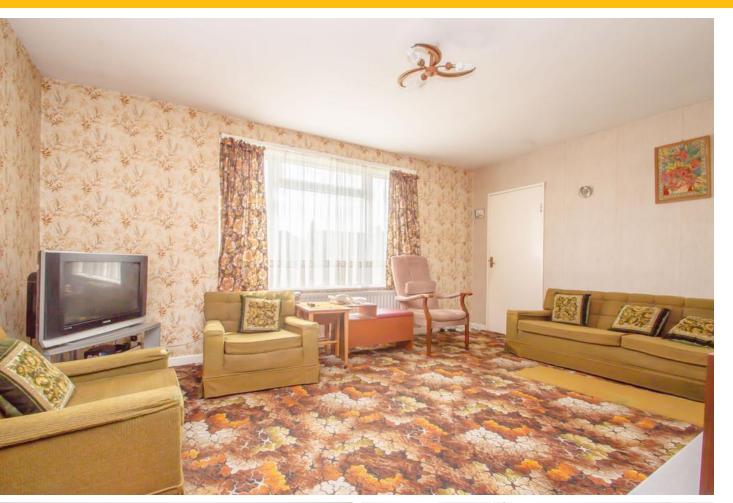

## LOUNGE

Double glazed window to front with outstanding views, single panel radiator, tiled fireplace with inset gas fire (disconnected).