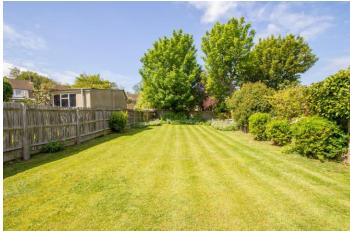

# REAR GARDEN

In excess of 100', crazy paved patio to side and rear, water tap, mainly laid to lawn, screened by fencing to both sides.