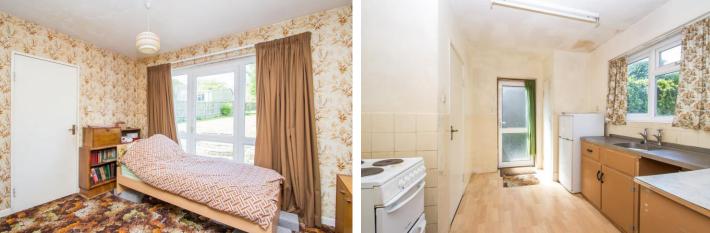

## **KITCHEN**

Double glazed window to rear, stainless steel double drainer sink unit, tiled splash back with cupboards below, wall mounted Ideal boiler for gas central heating and hot water, space for upright fridge/freezer, larder cupboard, double glazed door to rear.

# BEDROOMTHREE

Double glazed window to front, outstanding views, single panel radiator.