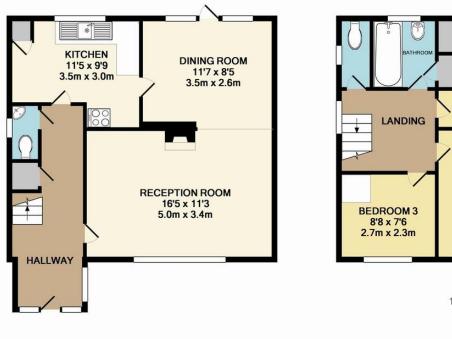

# DRIVEWAY

Concrete driveway, mainly laid to lawn, side gate.

BEDROOM 3 8'8 x 7'6 2.7m x 2.3m BEDROOM 3 8'8 x 7'6

**1ST FLOOR** 

**GROUND FLOOR** 

TOTAL APPROX. FLOOR AREA 1023 SQ.FT. (95.0 SQ.M.)

Whilst every attempt has been made to ensure the accuracy of the floor plan contained here, measurements of doors, windows, rooms and any other items are approximate and no responsibility is taken for any error, omission, or mis-statement. This plan is for illustrative purposes only and should be used as such by any prospective purchaser. The services, systems and appliances shown have not been tested and no guarantee as to their operability or efficiency can be given Made with Metropix @2016