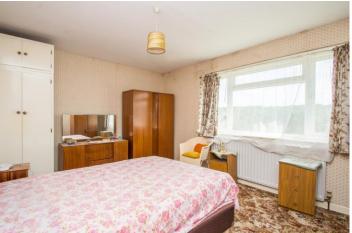

# BEDROOMONE

Double glazed window to front aspect with outstanding views, single panel radiator.

## BEDROOMTWO

Double glazed window to rear, single panel radiator, built in wardrobe cupboard.