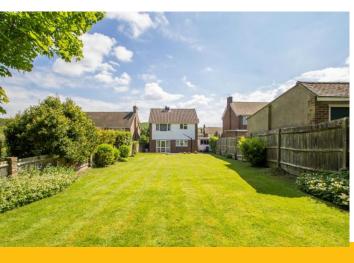

# REAR GARDEN

In excess of 100', crazy paved patio to side and rear, water tap, mainly laid to lawn, screened by fencing to both sides.