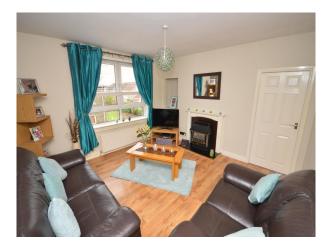

## Property Description

This spacious and beautifully presented upper flat is ideally located for the commuter with easy access to the M90 motorway leading to Edinburgh. The property benefits from double glazing, gas central heating, modern kitchen and bathroom fittings and good storage facilities. The accommodation comprises: entrance hall, lounge, fitted kitchen with dining space, double bedroom with fitted mirrored wardrobes and bathroom with white suite. There is a well-kept private garden to rear. The integrated fridge freezer, dishwasher, hob, oven and freestanding washing machine are included in the sale. EPC Rating = Band D.