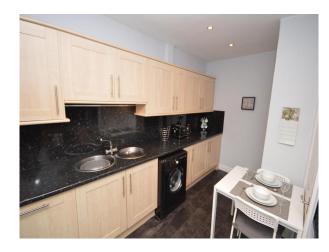

## Property Description

This spacious and beautifully presented upper flat is ideally located for the commuter with easy access to the M90 motorway leading to Edinburgh. The property benefits from double glazing, gas central heating, modern kitchen and bathroom fittings and good storage facilities. The accommodation comprises: entrance hall, lounge, fitted kitchen with dining space, double bedroom with fitted mirrored wardrobes and bathroom with white suite. There is a well-kept private garden to rear. The integrated fridge freezer, dishwasher, hob, oven and freestanding washing machine are included in the sale. EPC Rating = Band D.