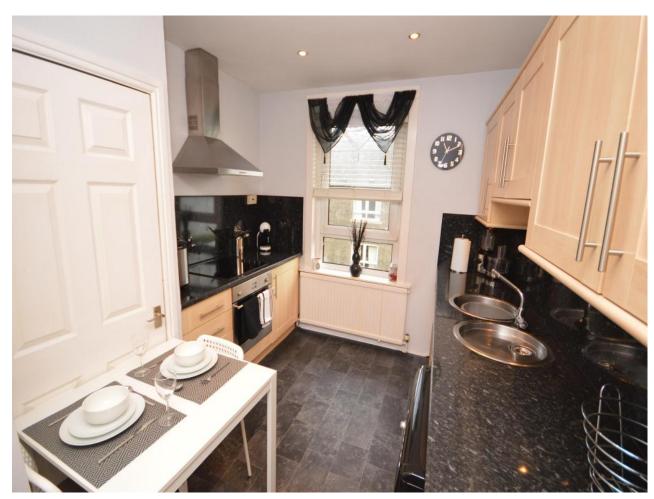

## Property Description

This spacious and beautifully presented upper flat is ideally located for the commuter with easy access to the M90 motorway leading to Edinburgh. The property benefits from double glazing, gas central heating, modern kitchen and bathroom fittings and good storage facilities. The accommodation comprises: entrance hall, lounge, fitted kitchen with dining space, double bedroom with fitted mirrored wardrobes and bathroom with white suite. There is a well-kept private garden to rear. The integrated fridge freezer, dishwasher, hob, oven and freestanding washing machine are included in the sale. EPC Rating = Band D.