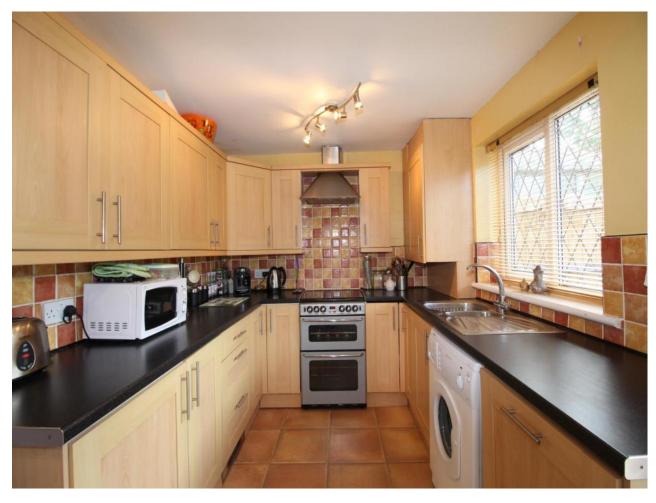

## Property Description

NO ONWARD CHAIN.. VERY POPULAR LOCATION.. FRENCH DOORS LEADING TO REAR GARDEN.. SITUATED IN A PLEASANT CUL-DE-SAC.. Inside comprises, spacious entrance hall, lounge and kitchen to the ground floor, whilst to the first floor there are three bedrooms and bathroom. Externally there are gardens to the front and rear. Benefits include gas central heating and double glazing. EPC Grade E.