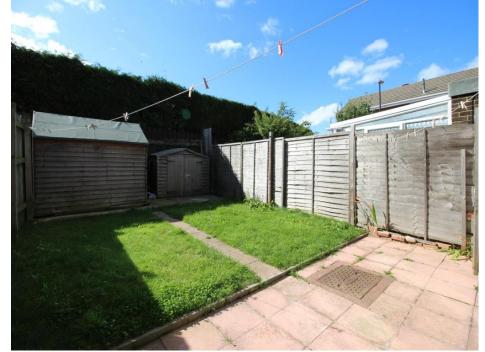

## Property Description

NO ONWARD CHAIN.. VERY POPULAR LOCATION.. FRENCH DOORS LEADING TO REAR GARDEN.. SITUATED IN A PLEASANT CUL-DE-SAC.. Inside comprises, spacious entrance hall, lounge and kitchen to the ground floor, whilst to the first floor there are three bedrooms and bathroom. Externally there are gardens to the front and rear. Benefits include gas central heating and double glazing. EPC Grade E.