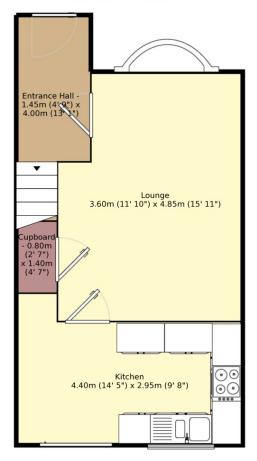

## Property Description

NO ONWARD CHAIN.. VERY POPULAR LOCATION.. FRENCH DOORS LEADING TO REAR GARDEN.. SITUATED IN A PLEASANT CUL-DE-SAC.. Inside comprises, spacious entrance hall, lounge and kitchen to the ground floor, whilst to the first floor there are three bedrooms and bathroom. Externally there are gardens to the front and rear. Benefits include gas central heating and double glazing. EPC Grade E.

Ground Floor Floor Size: 33.5 m², 360.5 ft²

First Floor Floor Size: 31.9 m², 343.4 ft²

Measurements are approximate. Not to scale. For illustrative purposes only.

IMPORTANT NOTE TO PURCHASERS: We endeavour to make our sales particulars accurate and reliable, however, they do not constitute or form part of an offer or any contract and none is to be relied upon as statements of representation or fact. The services, systems and appliances listed in this specification have not been tested by us and no guarantee as to their operating ability or efficiency is given. All measurements have been taken as guide to prospective buyers only, and are not precise. Floor plans where included are not to scale and accuracy is not guaranteed. If you require clarification or further information on any points, please contact us, especially if you are travelling some distance to view. Fixtures and fittings other than those mentioned are to be agreed with the seller.