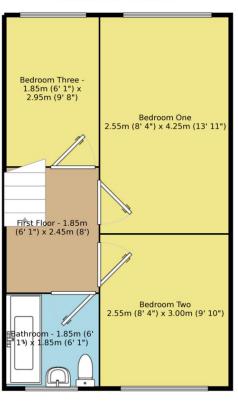

## Property Description

NO ONWARD CHAIN.. VERY POPULAR LOCATION.. FRENCH DOORS LEADING TO REAR GARDEN.. SITUATED IN A PLEASANT CUL-DE-SAC.. Inside comprises, spacious entrance hall, lounge and kitchen to the ground floor, whilst to the first floor there are three bedrooms and bathroom. Externally there are gardens to the front and rear. Benefits include gas central heating and double glazing. EPC Grade E.

Ground Floor Floor Size: 33.5 m², 360.5 ft²

First Floor Floor Size: 31.9 m², 343.4 ft²

Measurements are approximate. Not to scale. For illustrative purposes only.

IMPORTANT NOTE TO PURCHASERS: We endeavour to make our sales particulars accurate and reliable, however, they do not constitute or form part of an offer or any contract and none is to be relied upon as statements of representation or fact. The services, systems and appliances listed in this specification have not been tested by us and no guarantee as to their operating ability or efficiency is given. All measurements have been taken as guide to prospective buyers only, and are not precise. Floor plans where included are not to scale and accuracy is not guaranteed. If you require clarification or further information on any points, please contact us, especially if you are travelling some distance to view. Fixtures and fittings other than those mentioned are to be agreed with the seller.