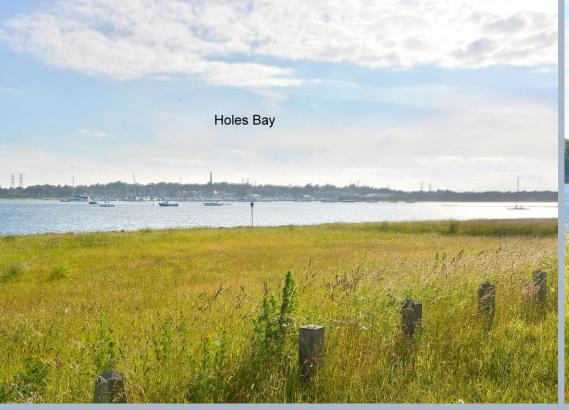

The owners commented on the fact that the view of Holes Bay constantly changes as the tide goes in and out and it's fascinating to watch the boats come and go from Cobbs Quay, where you can also moor your own boat.