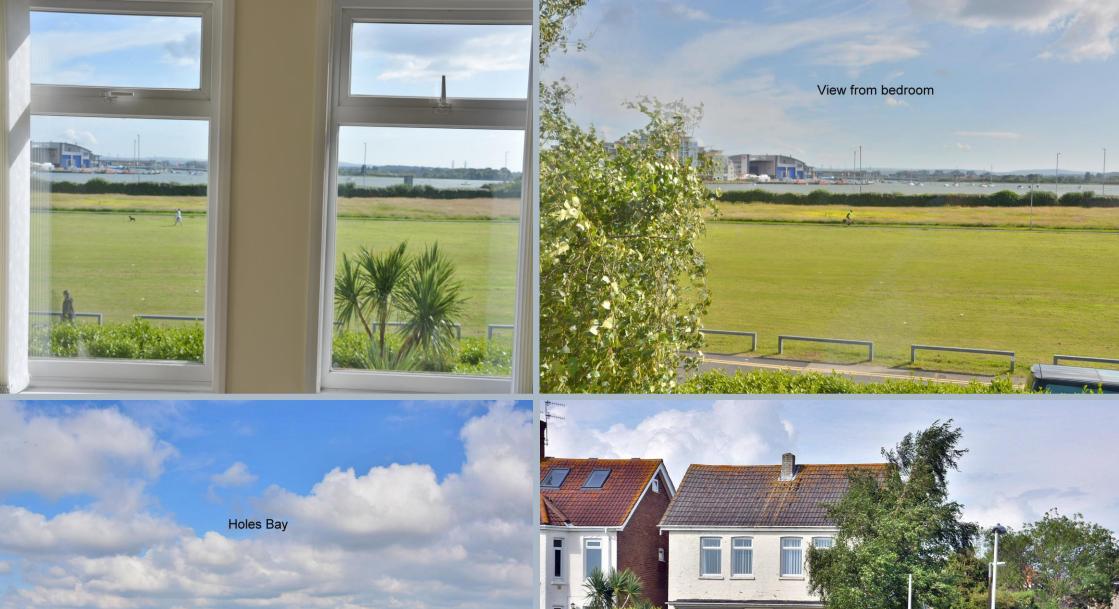

The owners commented on the fact that the view of Holes Bay constantly changes as the tide goes in and out and it's fascinating to watch the boats come and go from Cobbs Quay, where you can also moor your own boat.