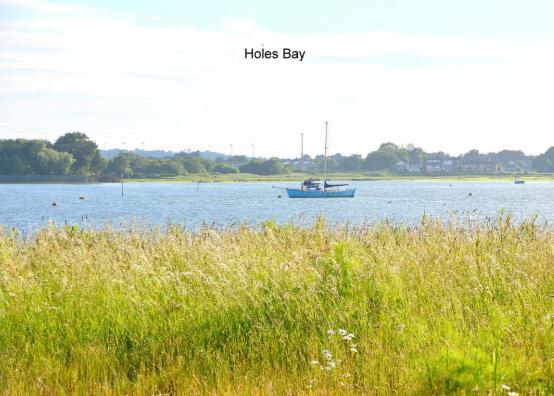

The owners commented on the fact that the view of Holes Bay constantly changes as the tide goes in and out and it's fascinating to watch the boats come and go from Cobbs Quay, where you can also moor your own boat.