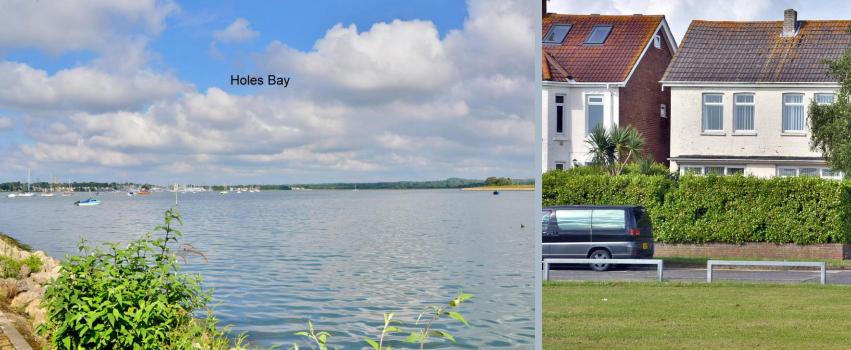

The owners commented on the fact that the view of Holes Bay constantly changes as the tide goes in and out and it's fascinating to watch the boats come and go from Cobbs Quay, where you can also moor your own boat.