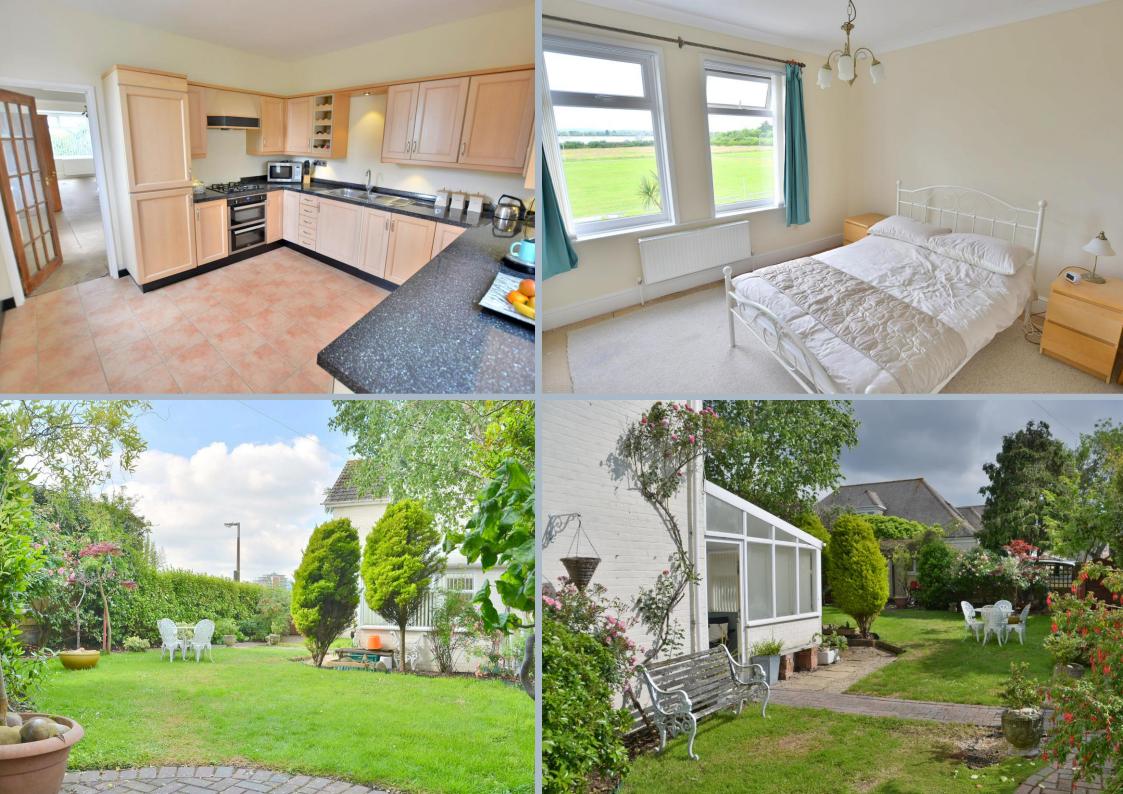

## Sterte Esplanade, Poole, Dorset BH15 2BA FREEHOLD PRICE £450,000

A delightful four/five bedroom one/two reception room spacious home with set on a corner plot overlooking Holes bay with delightful views from bedrooms one and two. The property benefits from two shower/bathrooms and a good size rear garden with a detached garage at the rear. The home is also offered with immediate vacant possession.

The owners commented on the fact that the view of Holes Bay constantly changes as the tide goes in and out and it's fascinating to watch the boats come and go from Cobbs Quay, where you can also moor your own boat.