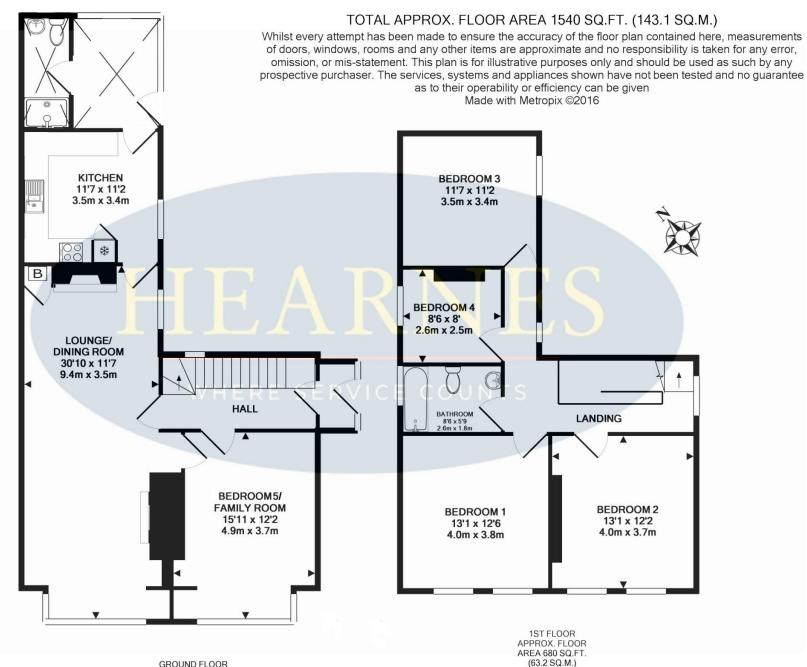

## Sterte Esplanade, Poole, Dorset BH15 2BA FREEHOLD PRICE £450,000

A delightful four/five bedroom one/two reception room spacious home with set on a corner plot overlooking Holes bay with delightful views from bedrooms one and two. The property benefits from two shower/bathrooms and a good size rear garden with a detached garage at the rear. The home is also offered with immediate vacant possession.

The present owners have recently redecorated throughout and all that is left to do is lay carpets leaving a blank canvas for the final personal touches. One of the features that really stands out is the amount of rooms with twin or double aspects allowing light to flood through the property. Added advantages include gas central heating via radiators and double glazing.