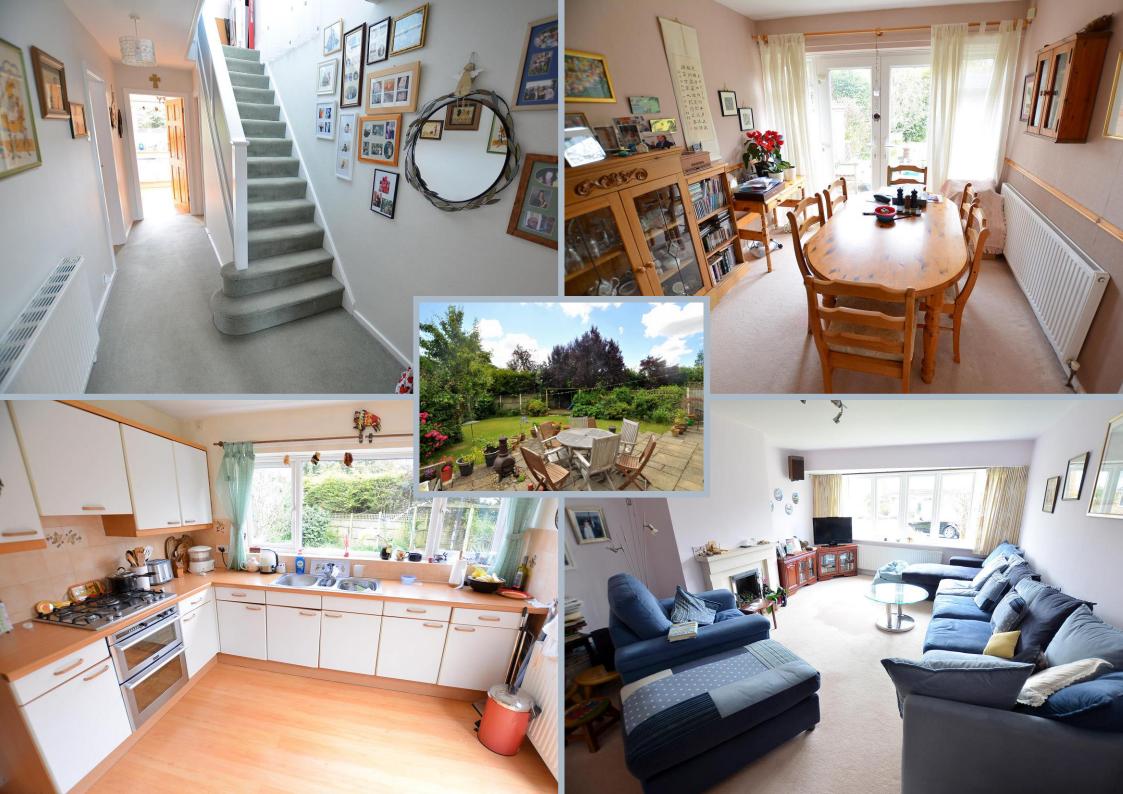

The property has been occupied by the current owners for approximately 35 years and over which time has been well-maintained. The garage has been converted to create either a fifth bedroom or third reception room and measures 15ft in length. There is a large lounge which measures 21ft in length and has double doors leading through into a separate dining room. Double glazed French doors lead out from the dining room to the private rear garden. The kitchen/breakfast room also enjoys a view over the rear garden and has a double glazed door leading out to the patio. Also on the ground floor there is a cloakroom.

On the first floor there are four bedrooms, two of which are double bedrooms. There is a spacious family bathroom which incorporates a panelled bath with a separate shower cubicle,

The rear garden is a particular feature of the property as it measures approximately 40ft x 35ft and is fully enclosed. Adjacent to the rear of the property there is a paved patio area with the remainder of the garden predominantly laid to lawn. There is a raised timber decked seating area positioned in the far corner of the garden offering an ideal spot to relax and enjoy the evening sun.