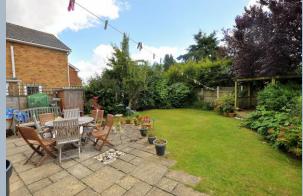

On the first floor there are four bedrooms, two of which are double bedrooms. There is a spacious family bathroom which incorporates a panelled bath with a separate shower cubicle,

The rear garden is a particular feature of the property as it measures approximately 40ft x 35ft and is fully enclosed. Adjacent to the rear of the property there is a paved patio area with the remainder of the garden predominantly laid to lawn. There is a raised timber decked seating area positioned in the far corner of the garden offering an ideal spot to relax and enjoy the evening sun.