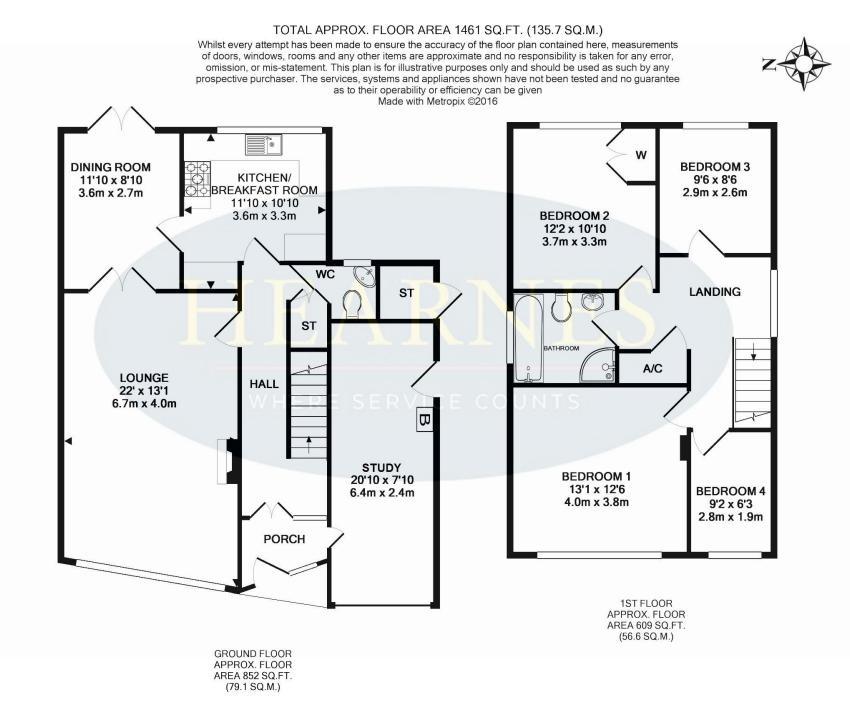

The property has been occupied by the current owners for approximately 35 years and over which time has been well-maintained. The garage has been converted to create either a fifth bedroom or third reception room and measures 15ft in length. There is a large lounge which measures 21ft in length and has double doors leading through into a separate dining room. Double glazed French doors lead out from the dining room to the private rear garden. The kitchen/breakfast room also enjoys a view over the rear garden and has a double glazed door leading out to the patio. Also on the ground floor there is a cloakroom.

On the first floor there are four bedrooms, two of which are double bedrooms. There is a spacious family bathroom which incorporates a panelled bath with a separate shower cubicle,

The rear garden is a particular feature of the property as it measures approximately 40ft x 35ft and is fully enclosed. Adjacent to the rear of the property there is a paved patio area with the remainder of the garden predominantly laid to lawn. There is a raised timber decked seating area positioned in the far corner of the garden offering an ideal spot to relax and enjoy the evening sun.