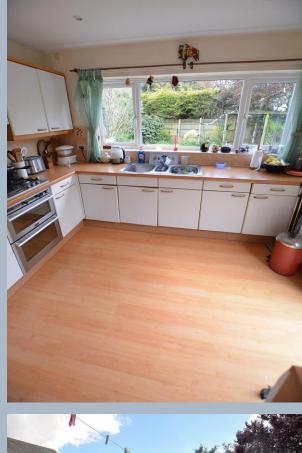

The property has been occupied by the current owners for approximately 35 years and over which time has been well-maintained. The garage has been converted to create either a fifth bedroom or third reception room and measures 15ft in length. There is a large lounge which measures 21ft in length and has double doors leading through into a separate dining room. Double glazed French doors lead out from the dining room to the private rear garden. The kitchen/breakfast room also enjoys a view over the rear garden and has a double glazed door leading out to the patio. Also on the ground floor there is a cloakroom.