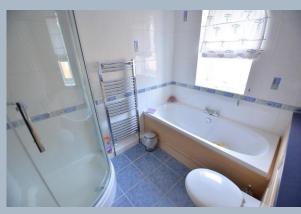

On the first floor there are four bedrooms, two of which are double bedrooms. There is a spacious family bathroom which incorporates a panelled bath with a separate shower cubicle,

The rear garden is a particular feature of the property as it measures approximately 40ft x 35ft and is fully enclosed. Adjacent to the rear of the property there is a paved patio area with the remainder of the garden predominantly laid to lawn. There is a raised timber decked seating area positioned in the far corner of the garden offering an ideal spot to relax and enjoy the evening sun.