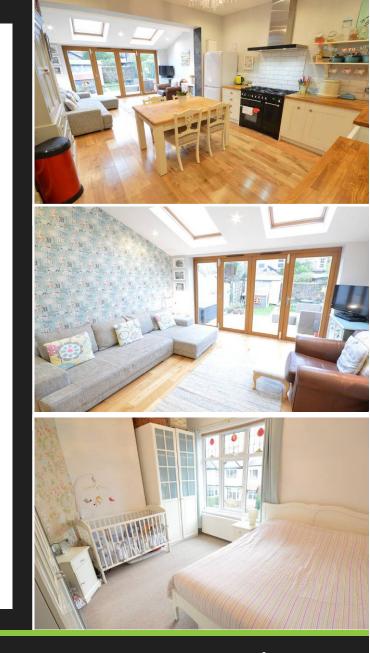

### Seymour Road Cheadle Hulme

SNOWDEN WILKINSON ESTATE AGENTS are pleased to present to the market this stunning period two bedroomed semi detached property. The house comprises of a lounge, superb open plan kitchen/dining room and living area with bi-folding doors leading to a lawned rear garden. Upstairs there are two double bedrooms and a contemporary bathroom with roll top bath. There are original features throughout such as original stained glass windows and internal stripped wooden doors. This property also benefits from UPVC double glazing and gas central heating. The property is located within a much sought after area and an internal viewing is a must to appreciate the standard of the accommodation.