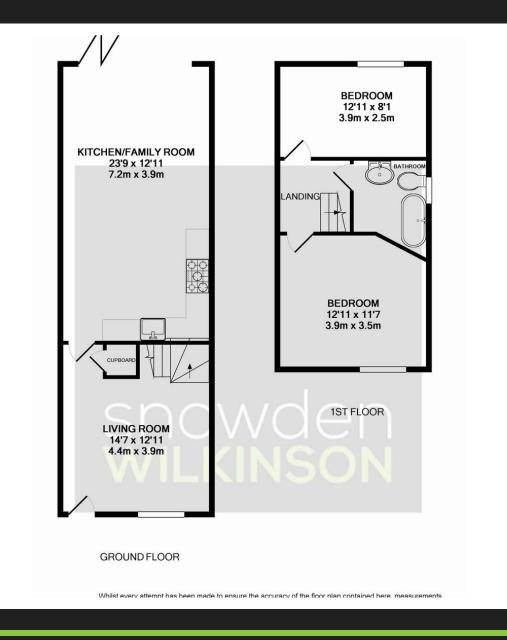

### Seymour Road Cheadle Hulme

SNOWDEN WILKINSON ESTATE AGENTS are pleased to present to the market this stunning period two bedroomed semi detached property. The house comprises of a lounge, superb open plan kitchen/dining room and living area with bi-folding doors leading to a lawned rear garden. Upstairs there are two double bedrooms and a contemporary bathroom with roll top bath. There are original features throughout such as original stained glass windows and internal stripped wooden doors. This property also benefits from UPVC double glazing and gas central heating. The property is located within a much sought after area and an internal viewing is a must to appreciate the standard of the accommodation.