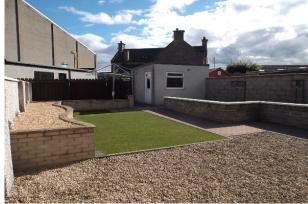

#### Property Description

This Semi-Detached two bedroom bungalow with driveway is situated in the popular Moray town of Elgin. The accommodation comprises: entrance hall, lounge, modern fitted kitchen, two bedrooms and shower room/ WC. The property benefits from gas central heating, double glazing, landscaped gardens to the front and rear with a stone built shed/store and Astro turf laid in the rear garden. The property is well placed for the retail park and town centre. Viewing highly recommended to appreciate this spacious accommodation. EPC Rating = Band C.