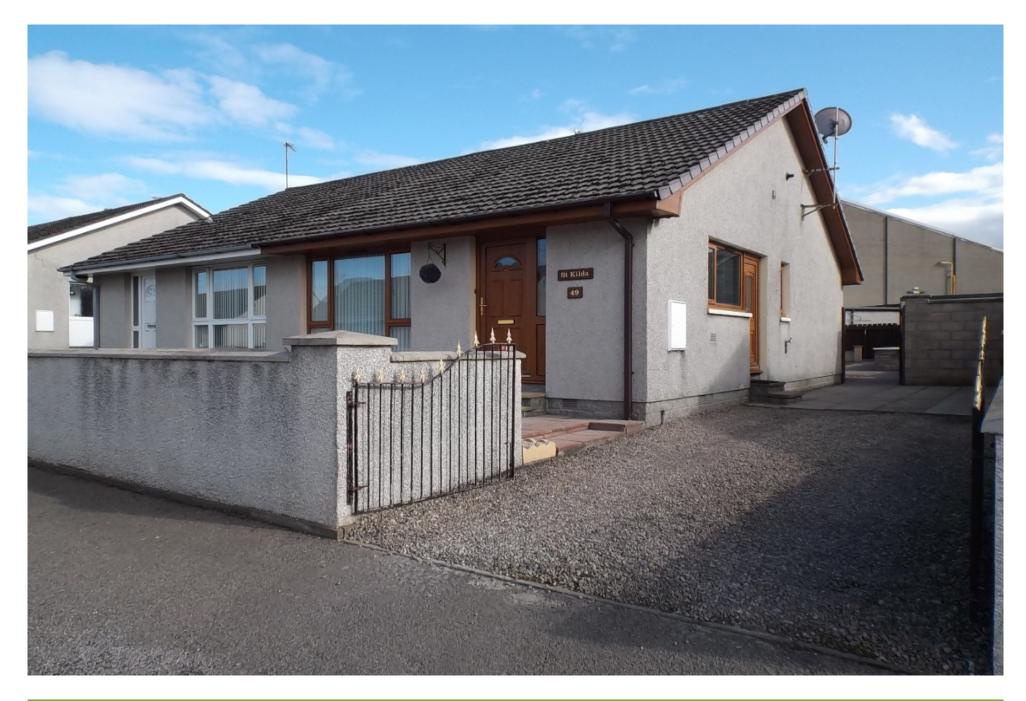

#### Property Description

This Semi-Detached two bedroom bungalow with driveway is situated in the popular Moray town of Elgin. The accommodation comprises: entrance hall, lounge, modern fitted kitchen, two bedrooms and shower room/ WC. The property benefits from gas central heating, double glazing, landscaped gardens to the front and rear with a stone built shed/store and Astro turf laid in the rear garden. The property is well placed for the retail park and town centre. Viewing highly recommended to appreciate this spacious accommodation. EPC Rating = Band C.

#### Our View

This is an ideal first time buy or as an investment as a buy to let. This well presented property is in a popular residential area close to local amenities, retail park and the Linkwood Medical Centre.