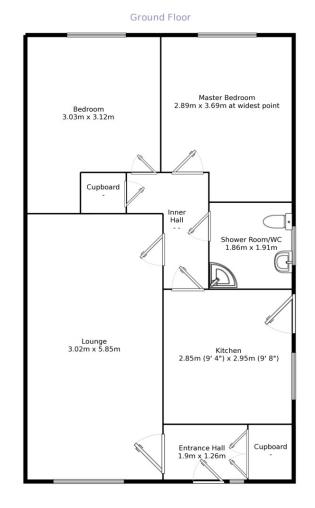

#### Property Description

This Semi-Detached two bedroom bungalow with driveway is situated in the popular Moray town of Elgin. The accommodation comprises: entrance hall, lounge, modern fitted kitchen, two bedrooms and shower room/ WC. The property benefits from gas central heating, double glazing, landscaped gardens to the front and rear with a stone built shed/store and Astro turf laid in the rear garden. The property is well placed for the retail park and town centre. Viewing highly recommended to appreciate this spacious accommodation. EPC Rating = Band C.