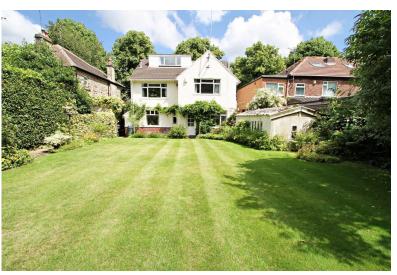

14 Rundle Road, Kenwood, Sheffield, South Yorkshire, S7 1NX
Offers In Region Of £389,950

A fine 1920s detached property occupying a large plot with a south, south westerly facing orientation to the rear and backing to the grounds of the Kenwood Hotel. The accommodation is laid out over 3 floors with most of the rooms boasting larger than average proportions and plenty of potential for remodeling to suit different lifestyles. The area of Kenwood and in particular this broad tree lined avenue has always been a popular place to live as it is situated a short stroll away from the fashionable area of Sharrowvale and highly regarded local schools. OUR VENDOR'S COMMENT - "14 Rundle Road is a light, comfortable, quiet, and spacious house, which my mother loved when she moved there nearly 30 years ago. My kids delighted in visiting the house, and playing in the garden; to such an extent that it almost became their second home."

- 4 double bedrooms
- 2 large reception rooms
- Breakfast kitchen and utility room with pantry and plenty of potential to combine into 1 large room
- Substantial family bathroom with potential to be split and to form an ensuite
- 2 further W.C's (one to the ground floor)
- Reception hall with cloakroom
- Off road parking and detached garage
- Large south, south westerly facing garden to the rear alongside a lawned front garden
- No chain
- Majority UPVC D/G and gas central heating