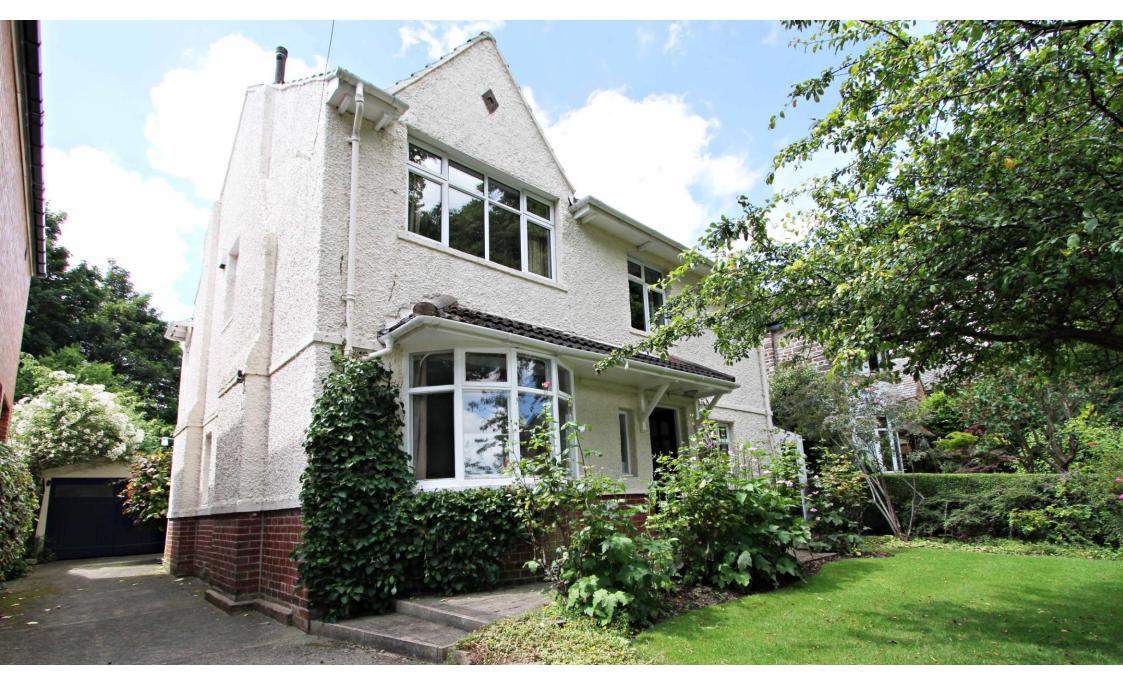

14 Rundle Road, Kenwood, Sheffield, South Yorkshire, S7 1NX
Offers In Region Of £389,950

A fine 1920s detached property occupying a large plot with a south, south westerly facing orientation to the rear and backing to the grounds of the Kenwood Hotel. The accommodation is laid out over 3 floors with most of the rooms boasting larger than average proportions and plenty of potential for remodeling to suit different lifestyles. The area of Kenwood and in particular this broad tree lined avenue has always been a popular place to live as it is situated a short stroll away from the fashionable area of Sharrowvale and highly regarded local schools. OUR VENDOR'S COMMENT - "14 Rundle Road is a light, comfortable, quiet, and spacious house, which my mother loved when she moved there nearly 30 years ago. My kids delighted in visiting the house, and playing in the garden; to such an extent that it almost became their second home."

- 4 double bedrooms
- 2 large reception rooms
- Breakfast kitchen and utility room with pantry and plenty of potential to combine into 1 large room
- Substantial family bathroom with potential to be split and to form an ensuite
- 2 further W.C's (one to the ground floor)
- Reception hall with cloakroom
- Off road parking and detached garage
- Large south, south westerly facing garden to the rear alongside a lawned front garden
- No chain
- Majority UPVC D/G and gas central heating