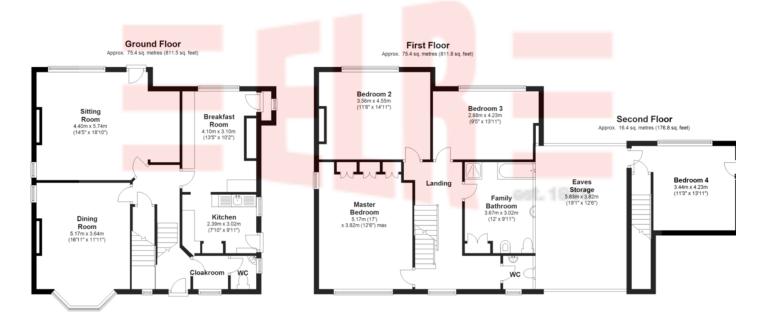

## 

Total area: approx. 178.0 sq. metres (1915.7 sq. feet)

Whilst every effort has been made to ensure the accuracy of the floorplan this plan is for reference only to location of rooms and property layout for detailed measurements please refer to the brochure or advice from the marketing Agent. UK Energy
Assessors Ltd accept no responsibility for measurements and Gross areas of a property they have not visited.
Plan produced using PlanIp.