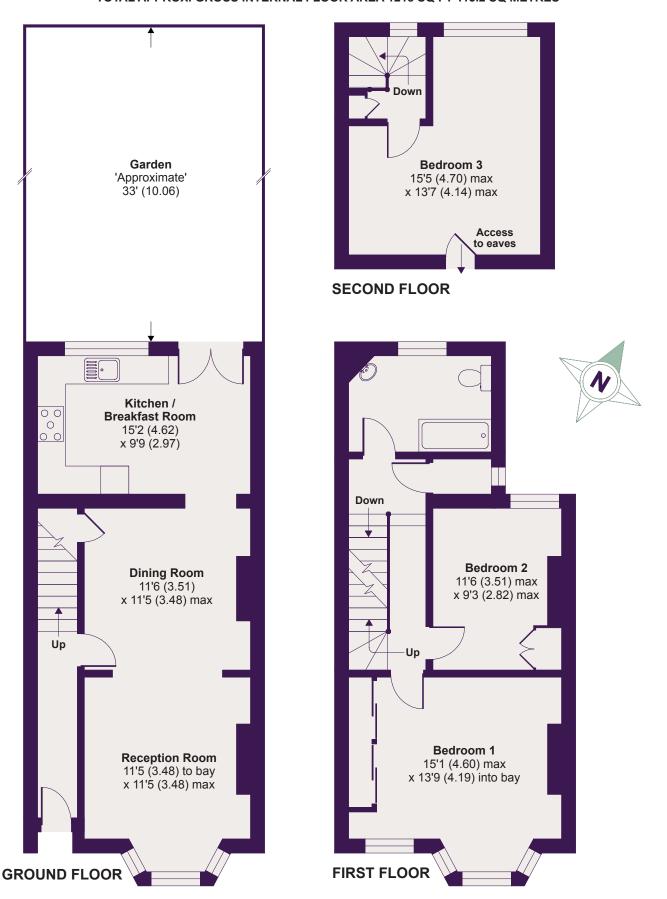

## Stuart Road, London, SW19

TOTAL APPROX. GROSS INTERNAL FLOOR AREA 1218 SQ FT 113.2 SQ METRES

Whilst every attempt has been made to ensure the accuracy of the floor plan contained here, measurements of doors, windows and rooms are approximate and no responsibility is taken for any error, omission or misstatement. These plans are for representation purposes only as defined by RICS Code of Measuring Practice and should be used as such by any prospective purchaser. Specifically no guarantee is given on the total square footage of the property if quoted on this plan. Any figure given is for initial guidance only and should not be relied on as a basis of valuation.