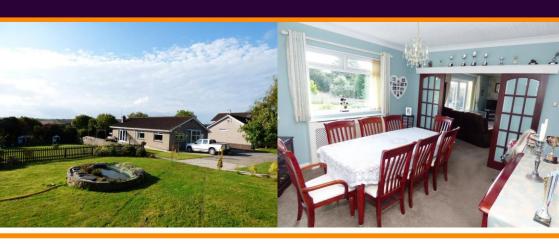

DINING ROOM: 11' 10" x 11' 10" (3.63m x 3.62m) uPVC double glazed window to the side, radiator and double sliding doors to:

LOUNGE: 21' 10" x 11' 10" (6.68m x 3.62m) uPVC double glazed French doors with side panels to the side, radiator and feature fireplace with log burner.

OUTSIDE: Accessed via a private road leading to a driveway offering ample parking and leading to the single garage. To the front and side are good size garden area with one area having a pond, a second area currently housing chickens and a patio area close to the house leading down to the rear. To the rear is a patio area with far reaching views and a path giving access to the garage, gym room and office. Further to the rear are extensive gardens laid to lawn and, a further area currently housing ducks and chickens and a barked area and a gated access onto Arcadia.