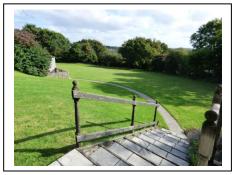

OUTSIDE: Accessed via a private road leading to a driveway offering ample parking and leading to the single garage. To the front and side are good size garden area with one area having a pond, a second area currently housing chickens and a patio area close to the house leading down to the rear. To the rear is a patio area with far reaching views and a path giving access to the garage, gym room and office. Further to the rear are extensive gardens laid to lawn and, a further area currently housing ducks and chickens and a barked area and a gated access onto Arcadia.