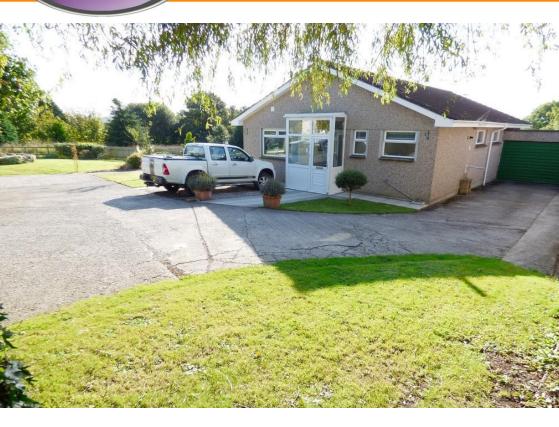

## Elburton Plymstock,

### Dunbyus, 6 Arcadia, Elburton, Plymstock, PL9 8EF

ENTRANCE: uPVC double glazed door into:

ENTRANCE PORCH: uPVC double glazed windows and further wooden door into:

HALLWAY: Doors to all rooms, door to storage cupboard, door to cupboard housing central heating boiler and further sliding doors to cloaks storage. uPVC double glazed door to the rear garden.

OUTSIDE: Accessed via a private road leading to a driveway offering ample parking and leading to the single garage. To the front and side are good size garden area with one area having a pond, a second area currently housing chickens and a patio area close to the house leading down to the rear. To the rear is a patio area with far reaching views and a path giving access to the garage, gym room and office. Further to the rear are extensive gardens laid to lawn and, a further area currently housing ducks and chickens and a barked area and a gated access onto Arcadia.