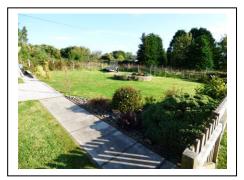

OUTSIDE: Accessed via a private road leading to a driveway offering ample parking and leading to the single garage. To the front and side are good size garden area with one area having a pond, a second area currently housing chickens and a patio area close to the house leading down to the rear. To the rear is a patio area with far reaching views and a path giving access to the garage, gym room and office. Further to the rear are extensive gardens laid to lawn and, a further area currently housing ducks and chickens and a barked area and a gated access onto Arcadia.