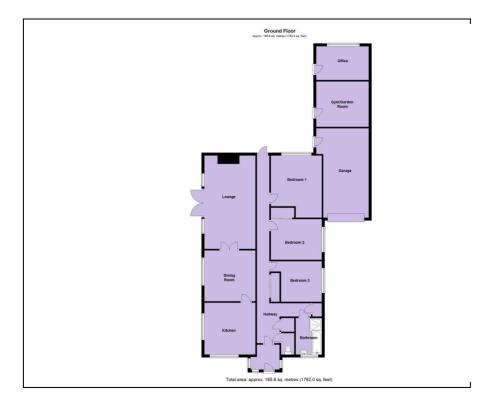

### Dunbyus, 6 Arcadia, Elburton, Plymstock, PL9 8EF

ENTRANCE: uPVC double glazed door into:

ENTRANCE PORCH: uPVC double glazed windows and further wooden door into:

HALLWAY: Doors to all rooms, door to storage cupboard, door to cupboard housing central heating boiler and further sliding doors to cloaks storage. uPVC double glazed door to the rear garden.

CLOAKROOM: uPVC obscure double glazed window to the front. Low flush W.C.

KITCHEN: 11' 10" x 11' 10" (3.62m x 3.61m) uPVC double glazed window to the side and to the front. Wall and floor mounted matching units with wooden edge worktops and tiling to splash back areas. Belfast sink with granite surround and mixer tap over and spaces for range style cooker with extractor over, dishwasher and fridge/freezer. Door through to:

DINING ROOM: 11' 10" x 11' 10" (3.63m x 3.62m) uPVC double glazed window to the side, radiator and double sliding doors to:

LOUNGE: 21' 10" x 11' 10" (6.68m x 3.62m) uPVC double glazed French doors with side panels to the side, radiator and feature fireplace with log burner.

BEDROOM 1: 11' 10" x 11' 10" (3.62m x 3.62m) uPVC double glazed window to the rear, radiator and range of fitted wardrobes with hanging and shelving.

BEDROOM 2: 11' 10" x 9' 6" (3.62m x 2.91m) uPVC double glazed window to the side, radiator and mirrored sliding door to wardrobes.

BEDROOM 3: 9' 6" x 9' 4" (2.92m x 2.87m) uPVC double glazed window to the side and radiator.

BATHROOM: uPVC obscure double glazed window to the front. Suite comprising shower cubicle with glazed door, panelled bath and pedestal wash hand basin. Tiling to all splash back areas, shower area and radiator.

OUTSIDE: Accessed via a private road leading to a driveway offering ample parking and leading to the single garage. To the front and side are good size garden area with one area having a pond, a second area currently housing chickens and a patio area close to the house leading down to the rear. To the rear is a patio area with far reaching views and a path giving access to the garage, gym room and office. Further to the rear are extensive gardens laid to lawn and, a further area currently housing ducks and chickens and a barked area and a gated access onto Arcadia.