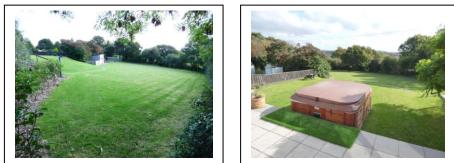

OUTSIDE: Accessed via a private road leading to a driveway offering ample parking and leading to the single garage. To the front and side are good size garden area with one area having a pond, a second area currently housing chickens and a patio area close to the house leading down to the rear. To the rear is a patio area with far reaching views and a path giving access to the garage, gym room and office. Further to the rear are extensive gardens laid to lawn and, a further area currently housing ducks and chickens and a barked area and a gated access onto Arcadia.