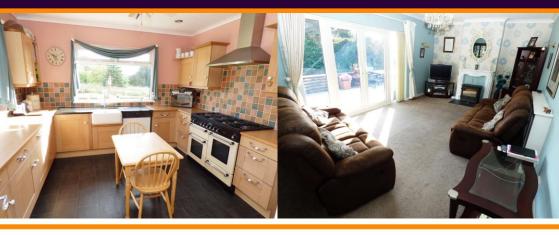

CLOAKROOM: uPVC obscure double glazed window to the front. Low flush W.C.

KITCHEN: 11' 10" x 11' 10" (3.62m x 3.61m) uPVC double glazed window to the side and to the front. Wall and floor mounted matching units with wooden edge worktops and tiling to splash back areas. Belfast sink with granite surround and mixer tap over and spaces for range style cooker with extractor over, dishwasher and fridge/freezer. Door through to:

DINING ROOM: 11' 10" x 11' 10" (3.63m x 3.62m) uPVC double glazed window to the side, radiator and double sliding doors to:

LOUNGE: 21' 10" x 11' 10" (6.68m x 3.62m) uPVC double glazed French doors with side panels to the side, radiator and feature fireplace with log burner.