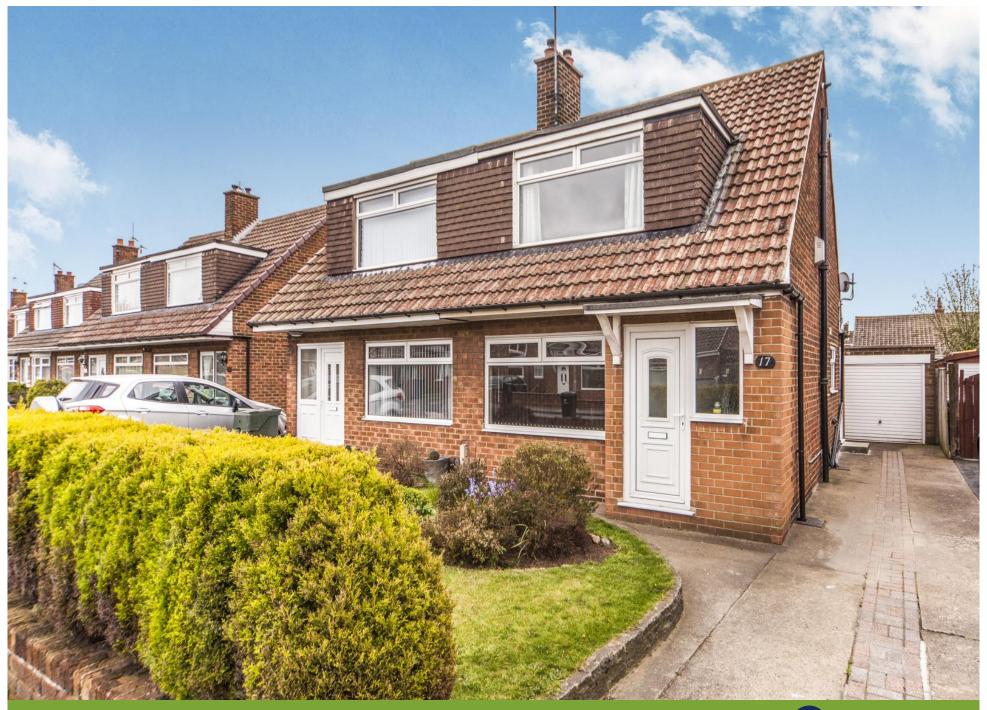

## Property Description

Located in the heart of Acklam is this stunning three bedroom semi detached dormer style house. The property has been significantly updated by the current occupiers to include an outstanding modern kitchen and beautiful decor throughout. The accommodation comprises entrance hall, ground floor shower room, spacious lounge/diner with French doors leading out to the rear garden. Modern kitchen. First floor landing gives access to three bedrooms. There are gardens to the front and rear elevations. Off street parking and a garage. An early internal viewing comes highly recommended. EPC Grade D

## Our View

Stunning family home offering first time buyer/young family accommodation. The current owners have updated the property to a high standard with a modern kitchen, boiler and modern decor throughout. There is full double glazing together with a gas central heating system. Stunning rear garden which is not directly overlooked. An early internal inspection is highly recommended.