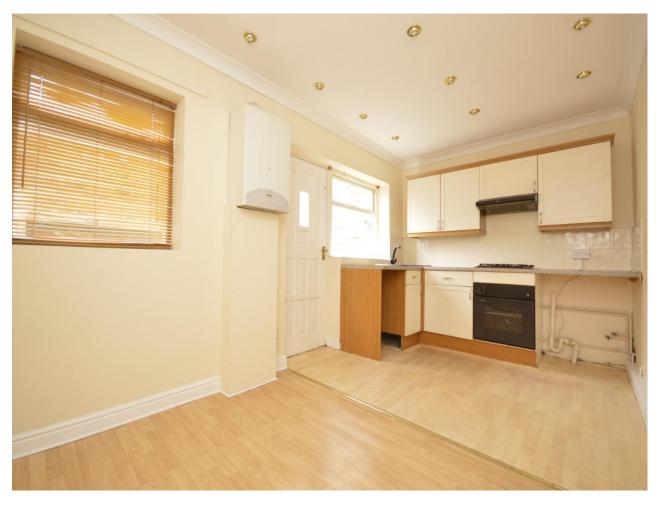

## Property Description

Come and view this WELL PROPORTIONED through terrace house which enjoys TWO BEDROOMS and NO ONWARD CHAIN as well as access to well regarded schools, amenities, the M62 and the M1. There is a LARGE LOUNGE and a KITCHEN/DINER that will accommodate a table and also the added benefit of a small outside space to the rear. Great for investment or for a family home. VIEW NOW. A copy of the EPC will be available on request. EPC Grade D.

Ground Floor Floor Size: 38.0 m<sup>2</sup>, 409.0 ft<sup>2</sup>

Kitchen/Diner 4.56m x 2.82m Cupboard Lounge 4.60m x 4.09m Entrance hall

First Floor Floor Size: 23.5 m<sup>2</sup>, 252.5 ft<sup>2</sup>