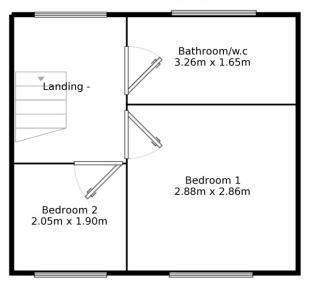

Ground Floor Floor Size: 38.0 m<sup>2</sup>, 409.0 ft<sup>2</sup>

Kitchen/Diner 4.56m x 2.82m Cupboard Lounge 4.60m x 4.09m Entrance hall

First Floor Floor Size: 23.5 m<sup>2</sup>, 252.5 ft<sup>2</sup>

Measurements are approximate. Not to scale. For illustrative purposes only.

IMPORTANT NOTE TO PURCHASERS: We endeavour to make our sales particulars accurate and reliable, however, they do not constitute or form part of an offer or any contract and none is to be relied upon as statements of representation or fact. The services, systems and appliances listed in this specification have not been tested by us and no guarantee as to their operating ability or efficiency is given. All measurements have been taken as guide to prospective buyers only, and are not precise. Floor plans where included are not to scale and accuracy is not guaranteed. If you require clarification or further information on any points, please contact us, especially if you are travelling some distance to view. Fixtures and fittings other than those mentioned are to be agreed with the seller.