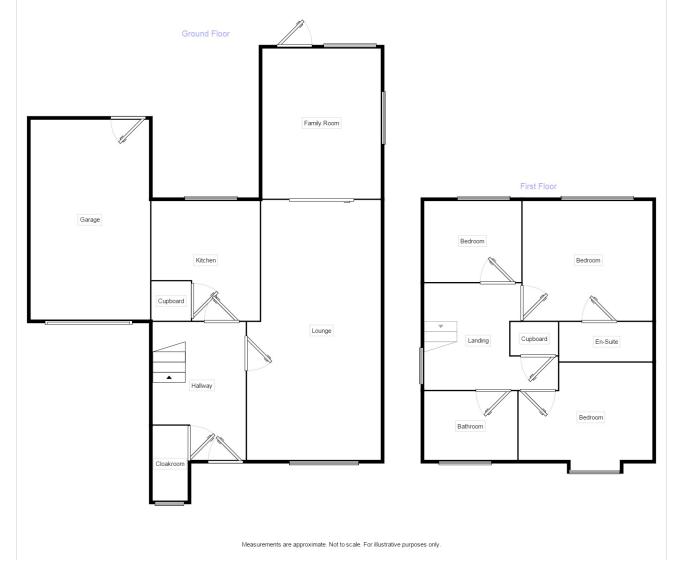

## Property Description

A family home in a village location. Open the front door into an entrance hall with a cloakroom, lounge, family room, kitchen. Upstairs 3 bedrooms master with en suite and family bathroom. Outside front and rear garden and a garage. EPC grade D. A copy of the EPC will be available upon request.