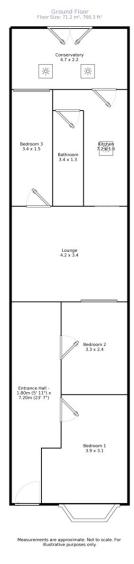

### Property Description

A ground floor garden flat is available for immediate viewings. In brief there is 1 bedroom,a bathroom, a conservatory, a lounge and a fitted kitchen. The flat also benefits by having its own rear garden. Please call into the Forest Gate branch for more information. EPC grade C. A copy of the EPC is available on request.