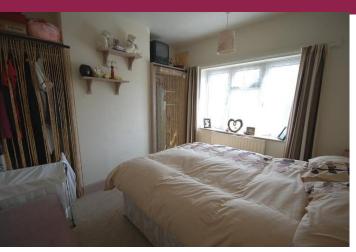

# BEDROOMONE

9' 1" x 8' 1" (2.77m x 2.46m) Double glazed window to the front, built in wardrobe, radiator

# BEDROOMTWO

10' x 9' 1" (3.05m x 2.77m) Double glazed window to the front, radiator

# BEDROOMTHRE

 $6^{\prime}$  1" x 5' (1.85m x 1.52m) Double glazed window to the front, radiator