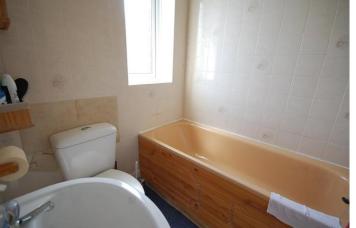

### BATHROOM

Three piece suite comprising of a low level WC, bath, wash hand basin, double glazed window to the rear