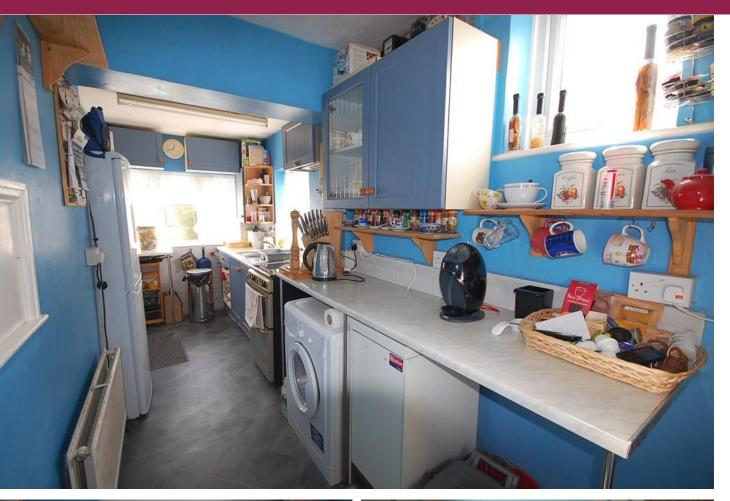

# KITCHEN

16' x 7' (4.88m x 2.13m) Matching wall and base units with work top, boiler, two double glazed windows to the side, double glazed window to the rear, radiator, space for oven, space for fridge freezer, space for washing machine, loft hatch, door to garden