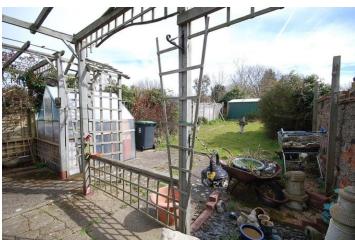

# GARDEN

In excess of 60ft, Side access, outside tap, mostly laid to lawn, fenced and walled perimeters, (12'3" x 9'2") work shed, power and lighting.

PARKING Off road parking at the front of the property