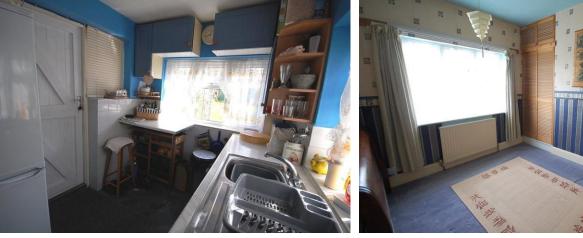

# KITCHEN

16' x 7' (4.88m x 2.13m) Matching wall and base units with work top, boiler, two double glazed windows to the side, double glazed window to the rear, radiator, space for oven, space for fridge freezer, space for washing machine, loft hatch, door to garden