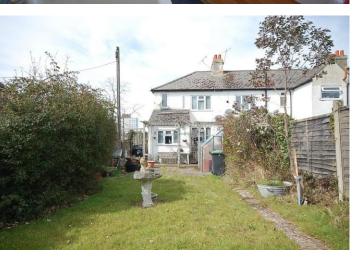

# GARDEN

In excess of 60ft, Side access, outside tap, mostly laid to lawn, fenced and walled perimeters, (12'3" x 9'2") work shed, power and lighting.

PARKING Off road parking at the front of the property