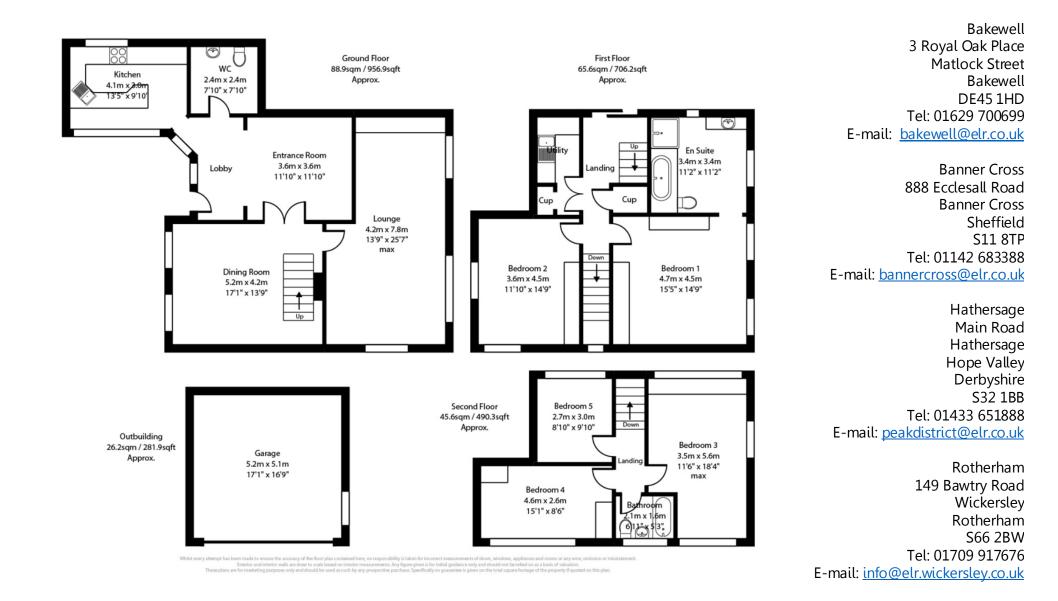

2 Hollowgate, Whiston, Rotherham, South Yorkshire, S60 4HS

**EADON LOCKWOOD & RIDDLE** SALES • LETTINGS • SURVEYS If you're looking for an individual 5 bedroom executive family home in a quiet, elevated, semi secluded location then look no further! With origins believed to date back to the 18th Century, this stunning family house which has accommodation over three floors, has been occupied by our current vendors for over 30 years. In that time it has been totally transformed with high quality floor coverings & bespoke en suite facilities to the main bedroom to name just two aspects. Only from an internal inspection can the true quality and size of the accommodation on offer be fully appreciated. Externally there is a low maintenance garden to one side which has access from the Lounge whilst to the opposite side is a large elevated seating area with mature trees & shrubbery enclosing & which in turn the prospective vendor can look down onto the Brook. Parking is provided via the gated access to the spacious driveway & double garage.

- A unique Individual 5 bedroom detached Executive home
- Accommodation over three floors
- Stunning bespoke en suite to main bedroom
- Spacious Lounge with English Oak flooring & access to garden
- Family Room/Playroom with Canadian Maple flooring.
- Gated access to spacious driveway
- Double garage. G.C.H. & D.Glazed
- Spacious gardens & patio areas
- Situated at end of No Through Road
- Internal inspection essential to fully appreciate the property.

SALES • LETTINGS • SURVEYS

Rotherham Office Wickersley, 149 Bawtry Road, Wickersley, Rotherham, South Yorkshire, S66 2BW Tel: 01709 91 76 76 Email: wickersley@elr.co.uk