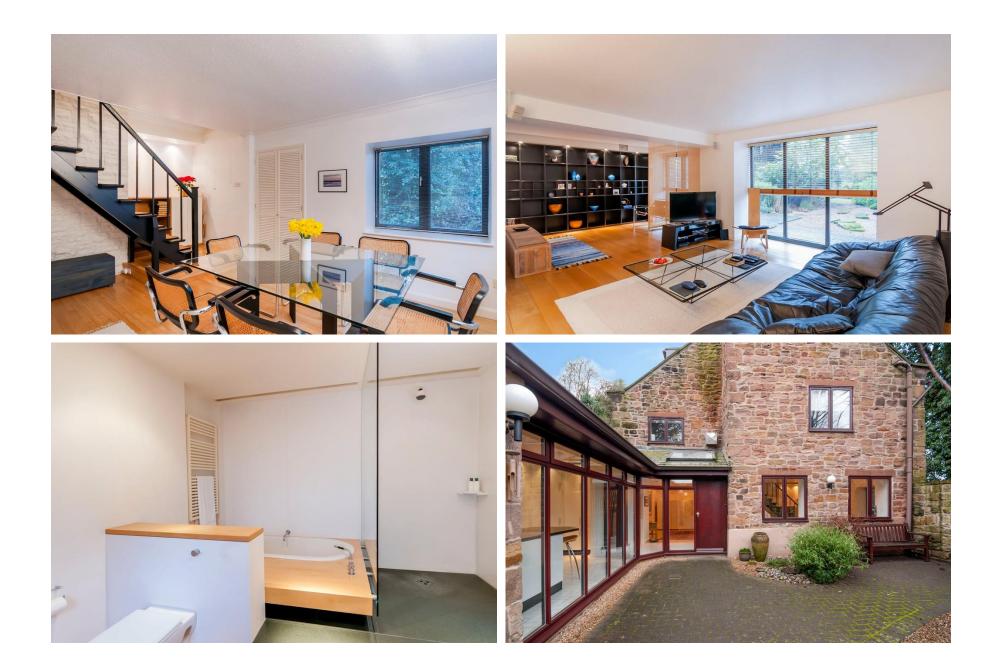

2 Hollowgate, Whiston, Rotherham, South Yorkshire, S60 4HS

**EADON LOCKWOOD & RIDDLE** SALES • LETTINGS • SURVEYS If you're looking for an individual 5 bedroom executive family home in a quiet, elevated, semi secluded location then look no further! With origins believed to date back to the 18th Century, this stunning family house which has accommodation over three floors, has been occupied by our current vendors for over 30 years. In that time it has been totally transformed with high quality floor coverings & bespoke en suite facilities to the main bedroom to name just two aspects. Only from an internal inspection can the true quality and size of the accommodation on offer be fully appreciated. Externally there is a low maintenance garden to one side which has access from the Lounge whilst to the opposite side is a large elevated seating area with mature trees & shrubbery enclosing & which in turn the prospective vendor can look down onto the Brook. Parking is provided via the gated access to the spacious driveway & double garage.

- A unique Individual 5 bedroom detached Executive home
- Accommodation over three floors
- Stunning bespoke en suite to main bedroom
- Spacious Lounge with English Oak flooring & access to garden
- Family Room/Playroom with Canadian Maple flooring.
- Gated access to spacious driveway
- Double garage. G.C.H. & D.Glazed
- Spacious gardens & patio areas
- Situated at end of No Through Road
- Internal inspection essential to fully appreciate the property.