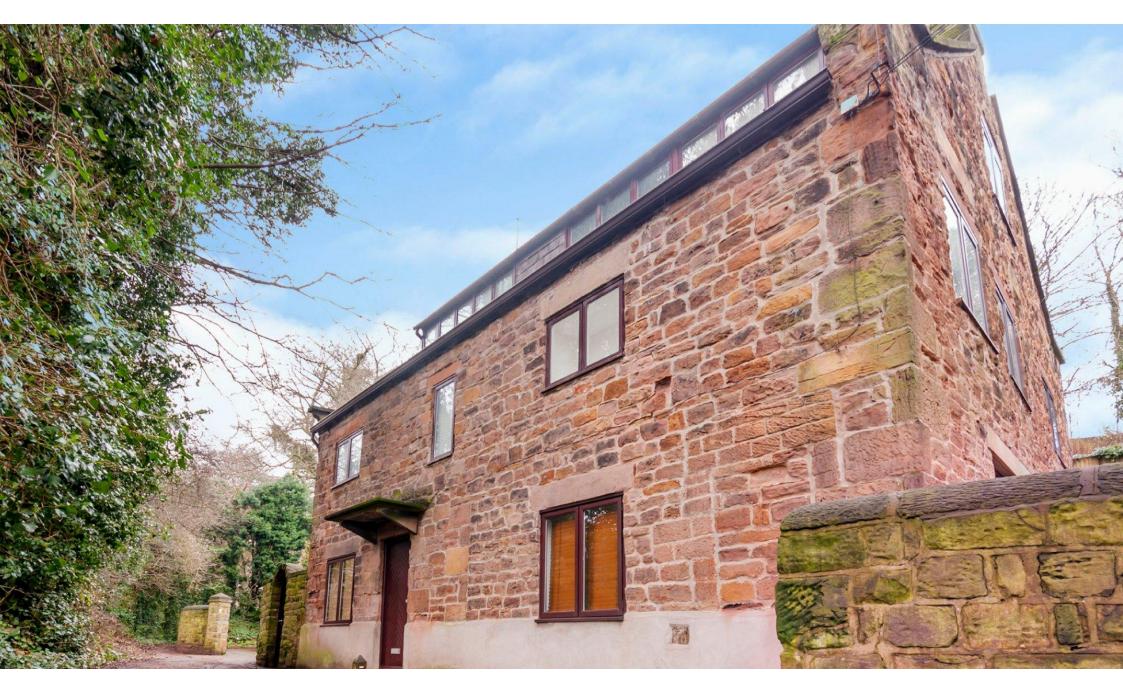

2 Hollowgate, Whiston, Rotherham, South Yorkshire, S60 4HS

**EADON LOCKWOOD & RIDDLE** SALES • LETTINGS • SURVEYS If you're looking for an individual 5 bedroom executive family home in a quiet, elevated, semi secluded location then look no further! With origins believed to date back to the 18th Century, this stunning family house which has accommodation over three floors, has been occupied by our current vendors for over 30 years. In that time it has been totally transformed with high quality floor coverings & bespoke en suite facilities to the main bedroom to name just two aspects. Only from an internal inspection can the true quality and size of the accommodation on offer be fully appreciated. Externally there is a low maintenance garden to one side which has access from the Lounge whilst to the opposite side is a large elevated seating area with mature trees & shrubbery enclosing & which in turn the prospective vendor can look down onto the Brook. Parking is provided via the gated access to the spacious driveway & double garage.

- A unique Individual 5 bedroom detached Executive home
- Accommodation over three floors
- Stunning bespoke en suite to main bedroom
- Spacious Lounge with English Oak flooring & access to garden
- Family Room/Playroom with Canadian Maple flooring.
- Gated access to spacious driveway
- Double garage. G.C.H. & D.Glazed
- Spacious gardens & patio areas
- Situated at end of No Through Road
- Internal inspection essential to fully appreciate the property.