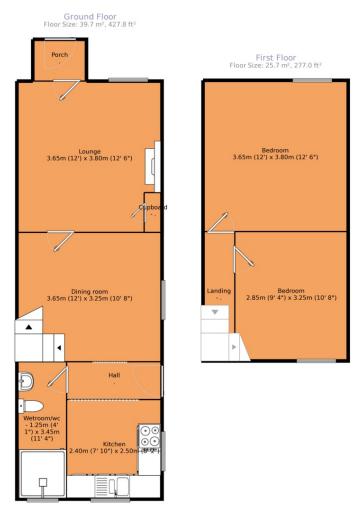

## Property Description

\*\*\*A CHARMING COTTAGE OFFERING REFURBISHMENT POTENTIAL\*\*\*with accommodation comprising, porch, lounge, dining room, wetroom/wc and kitchen to the ground floor with two bedrooms to the first floor. Externally there are substantial gardens to the front and rear as well as a garage. EPC grade E.

## Location

Situated in the established and peaceful Aqueduct Road area of Aqueduct and benefitting from bus routes and road links to nearby Dawley town centre for shopping and leisure facilities.

Measurements are approximate. Not to scale. For illustrative purposes only.