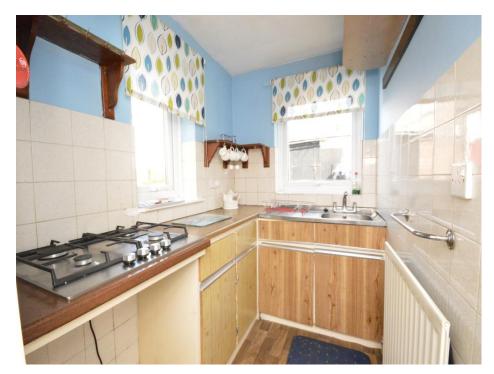

## Property Description

\*\*\*A CHARMING COTTAGE OFFERING REFURBISHMENT POTENTIAL\*\*\*with accommodation comprising, porch, lounge, dining room, wetroom/wc and kitchen to the ground floor with two bedrooms to the first floor. Externally there are substantial gardens to the front and rear as well as a garage. EPC grade E.