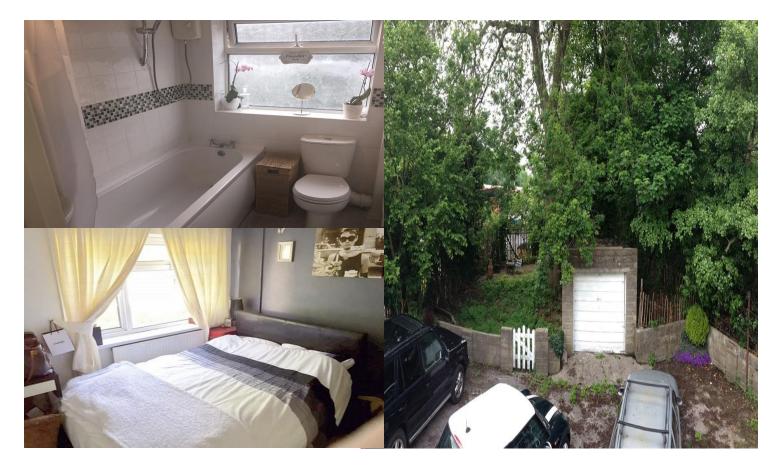

#### Bathroom

Fitted with a matching three piece suite comprising of bath, wash hand basin and closed couple WC. UPVC obscured double glazed window to front.

#### Outside

To the front is ample parking for around four cars, access to detached single garage and private garden. The flat is access via steps to the side of the building.