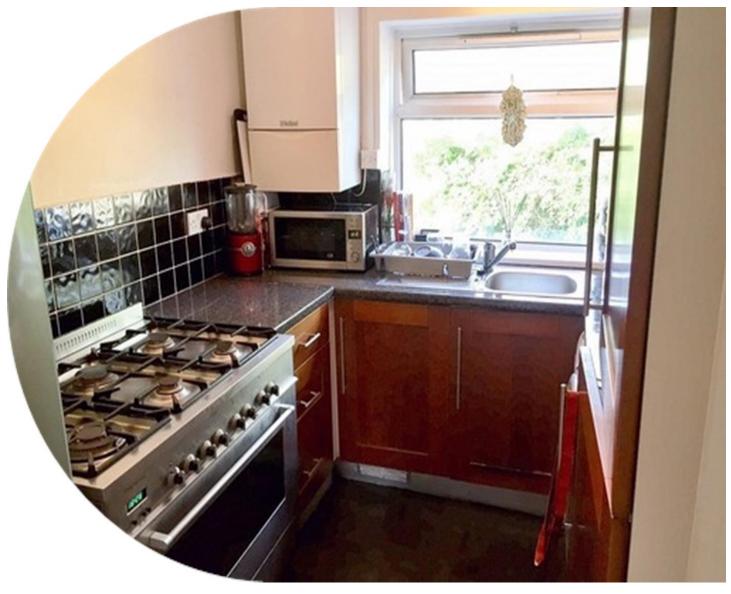

#### Kitchen

7' x 9' 9" ( 2.13m x 2.97m ) Fitted with matching base and eye level units with worktop space over, inset stainless steal sink, space for washing machine, fridge/freezer and double cooker. UPVC double glazed window to front.