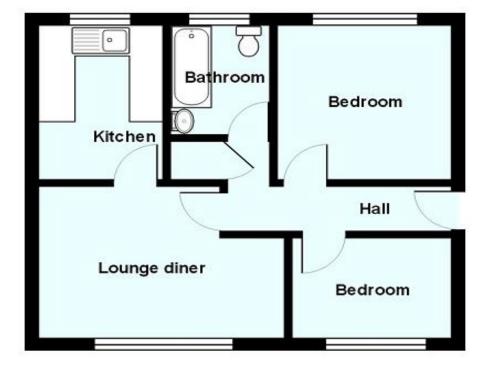

### Accommodation

### **Entrance Hall**

Entered via door to hallway, access to all rooms. storage cupboard.

#### Living Room

13' 11" x 9' 2" max ( 4.24m x 2.79m max ) UPVC double glazed window to rear.

#### Kitchen

7' x 9' 9" ( 2.13m x 2.97m ) Fitted with matching base and eye level units with worktop space over, inset stainless steal sink, space for washing machine, fridge/freezer and double cooker. UPVC double glazed window to front.

#### Master Bedroom

9' 10" x 9' 10" ( 3.00m x 3.00m ) UPVC double glazed window to front.

#### Bedroom 2

9' 2" x 6' 5" ( 2.79m x 1.96m )

### Peter Alan - Bridgend

01656 657201 bridgend@peteralan.co.uk peteralan.co.uk

UPVC double glazed window to rear.

#### Bathroom

Fitted with a matching three piece suite comprising of bath, wash hand basin and closed couple WC. UPVC obscured double glazed window to front.