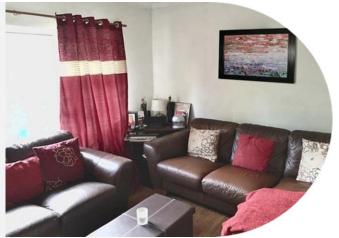

#### Living Room

13' 11" x 9' 2" max ( 4.24m x 2.79m max ) UPVC double glazed window to rear.