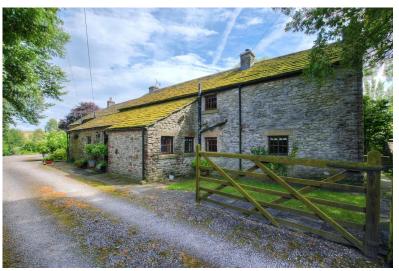

Ash Tree Cottage, Wardlow, Buxton, Derbyshire, SK17 8RP

Located in a small rural village in the heart of the Peak Park this property certainly represents an opportunity to 'get away from it all' and yet still have the benefits of Bakewell's superb shopping relatively close by. What a superb setting to grow your family in, with plenty of room inside and out to house numerous occupants this property certainly provides a lovely setting for any family, no matter what the size. The extended property dates back to the Georgian era and has versatile accommodation in the main house along with ancillary accommodation/annexe and a thriving business premises in the mature grounds which extend to approx 3 acres. Although the property has numerous attractive original features the current owners have added more modern finishes over the years and these are most notable in the lovely kitchen and via the 2 storey glazed gable end which provides smashing views from the main reception room and master bedroom.

- 5 Bedrooms
- 3 Bath/shower rooms
- Large, split level living room with splendid views and two way fire
- Gorgeous dining room with exposed stonework and open fire providing a lovely setting at mealtimes
- Modern farmhouse kitchen with granite tops, range oven and wood burning stove
- Large study with staircase to one of the bedrooms
- Ancillary accommodation/ 1 bed detached annexe adjacent to the garage
- 2 Drives giving the ability to keep the business totally separate from the main house
- Gorgeous grounds extending to 3 acres including formal gardens and field to the rear