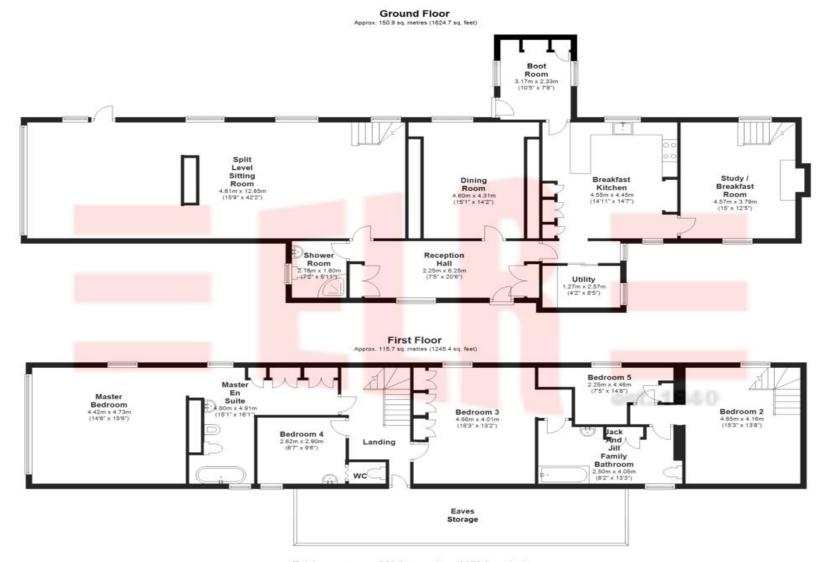

## **EADON LOCKWOOD & RIDDLE**

SALES • LETTINGS • SURVEYS

Total area: approx. 266.6 sq. metres (2870.2 sq. feet)

Whilst every effort has been made to ensure the accuracy of the floorplan this plan is for reference only to location of rooms and property layout for detailed measurements please refer to the brochure or advice from the marketing Agent. UK Energy Assessors Ltd accept no responsibility for measurements and Gross areas of a property they have not visited.

Plan produced using PlanUp.