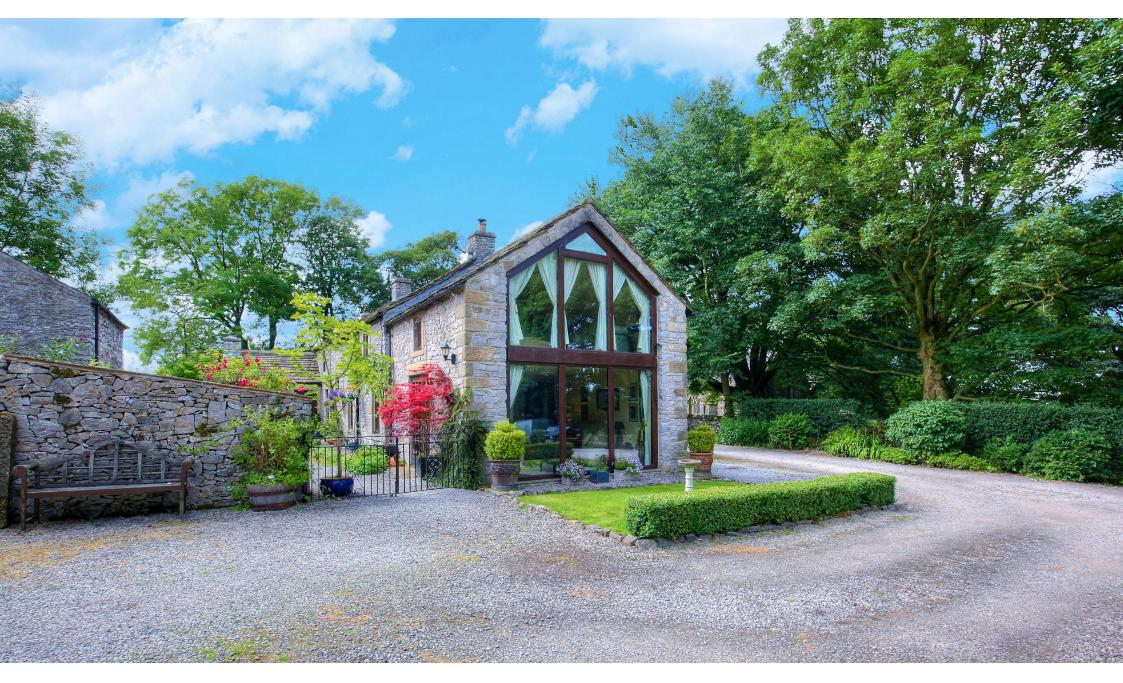

Ash Tree Cottage, Wardlow, Buxton, Derbyshire, SK17 8RP

Located in a small rural village in the heart of the Peak Park this property certainly represents an opportunity to 'get away from it all' and yet still have the benefits of Bakewell's superb shopping relatively close by. What a superb setting to grow your family in, with plenty of room inside and out to house numerous occupants this property certainly provides a lovely setting for any family, no matter what the size. The extended property dates back to the Georgian era and has versatile accommodation in the main house along with ancillary accommodation/annexe and a thriving business premises in the mature grounds which extend to approx 3 acres. Although the property has numerous attractive original features the current owners have added more modern finishes over the years and these are most notable in the lovely kitchen and via the 2 storey glazed gable end which provides smashing views from the main reception room and master bedroom.