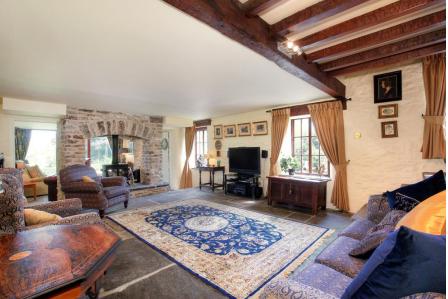

Ash Tree Cottage, Wardlow, Buxton, Derbyshire, SK17 8RP

Located in a small rural village in the heart of the Peak Park this property certainly represents an opportunity to 'get away from it all' and yet still have the benefits of Bakewell's superb shopping relatively close by. What a superb setting to grow your family in, with plenty of room inside and out to house numerous occupants this property certainly provides a lovely setting for any family, no matter what the size. The extended property dates back to the Georgian era and has versatile accommodation in the main house along with ancillary accommodation/annexe and a thriving business premises in the mature grounds which extend to approx 3 acres. Although the property has numerous attractive original features the current owners have added more modern finishes over the years and these are most notable in the lovely kitchen and via the 2 storey glazed gable end which provides smashing views from the main reception room and master bedroom.

- 5 Bedrooms
- 3 Bath/shower rooms
- Large, split level living room with splendid views and two way fire
- Gorgeous dining room with exposed stonework and open fire providing a lovely setting at mealtimes
- Modern farmhouse kitchen with granite tops, range oven and wood burning stove
- Large study with staircase to one of the bedrooms
- Ancillary accommodation/ 1 bed detached annexe adjacent to the garage
- 2 Drives giving the ability to keep the business totally separate from the main house
- Gorgeous grounds extending to 3 acres including formal gardens and field to the rear