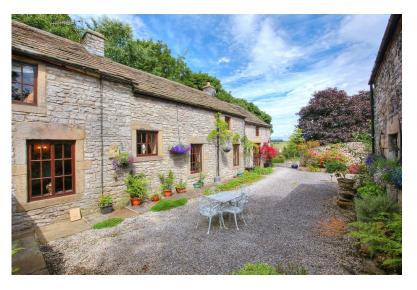

Ash Tree Cottage, Wardlow, Buxton, Derbyshire, SK17 8RP

Located in a small rural village in the heart of the Peak Park this property certainly represents an opportunity to 'get away from it all' and yet still have the benefits of Bakewell's superb shopping relatively close by. What a superb setting to grow your family in, with plenty of room inside and out to house numerous occupants this property certainly provides a lovely setting for any family, no matter what the size. The extended property dates back to the Georgian era and has versatile accommodation in the main house along with ancillary accommodation/annexe and a thriving business premises in the mature grounds which extend to approx 3 acres. Although the property has numerous attractive original features the current owners have added more modern finishes over the years and these are most notable in the lovely kitchen and via the 2 storey glazed gable end which provides smashing views from the main reception room and master bedroom.

- 5 Bedrooms
- 3 Bath/shower rooms
- Large, split level living room with splendid views and two way fire
- Gorgeous dining room with exposed stonework and open fire providing a lovely setting at mealtimes
- Modern farmhouse kitchen with granite tops, range oven and wood burning stove
- Large study with staircase to one of the bedrooms
- Ancillary accommodation/ 1 bed detached annexe adjacent to the garage
- 2 Drives giving the ability to keep the business totally separate from the main house
- Gorgeous grounds extending to 3 acres including formal gardens and field to the rear