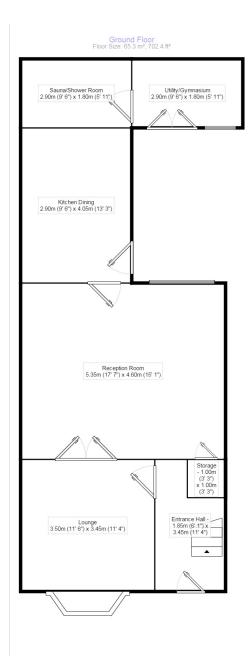

**GROUND FLOOR** 

**ENTRANCE HALL** 

LOUNGE

**RECEPTION ROOM** 

KITCHEN DINING

UTILITY/GYMNASIUM

SAUNA/SHOWER ROOM

FIRST FLOOR

#### Lounge

6.30m x 3.50m (20'8" x 11'6")

#### Reception Room

4.60m x 4.60m (15'1" x 15'1")

## Kitchen Dining

6.70m x 3.30m (22'0" x 10'10")

## Utility/Gymnasium

3.80m x 2.80m (12'6" x 9'2")

#### Sauna/Shower Room

3.80m x 2.80m (12'6" x 9'2")