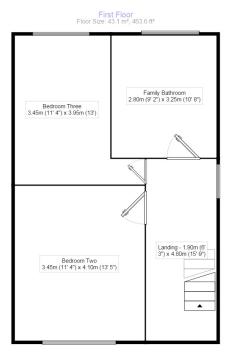

**LANDING** 

**BEDROOM THREE** 

**FAMILY BATHROOM** 

**BEDROOM TWO** 

**SECOND FLOOR** 

**LANDING** 

**BEDROOM FOUR** 

**BEDROOM ONE** 

## Bedroom Three

4.30m x 3.60m (14'1" x 11'10")

## Family Bathroom

2.60m x 2.80m (8'6" x 9'2")

## Bedroom Two

4.50m x 3.80m (14'9" x 12'6")