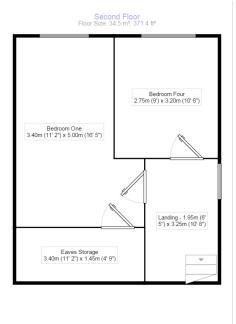

**LANDING** 

**BEDROOM THREE** 

**FAMILY BATHROOM** 

**BEDROOM TWO** 

**SECOND FLOOR** 

**LANDING** 

**BEDROOM FOUR** 

**BEDROOM ONE** 

## Bedroom Four

2.80m x 3.80m (9'2" x 12'6")

#### Bedroom One

5.90m x 4.00m (19'4" x 13'2")

Measurements are approximate. Not to scale. For illustrative purposes only

Your Move is a trading name of your-move.co.uk, registered in England at Newcastle House, Albany Court, Newcastle Business Park, Newcastle upon Tyne NE4 7YB (number 01864469).