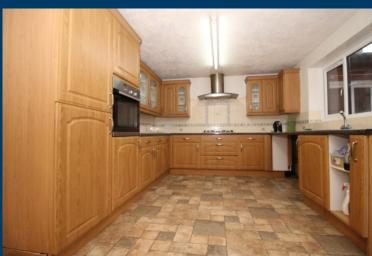

**GROUND FLOOR** 

**ENTRANCE HALL** 

LOUNGE

**RECEPTION ROOM** 

KITCHEN DINING

UTILITY/GYMNASIUM

SAUNA/SHOWER ROOM

FIRST FLOOR

## Kitchen Dining

6.70m x 3.30m (22'0" x 10'10")