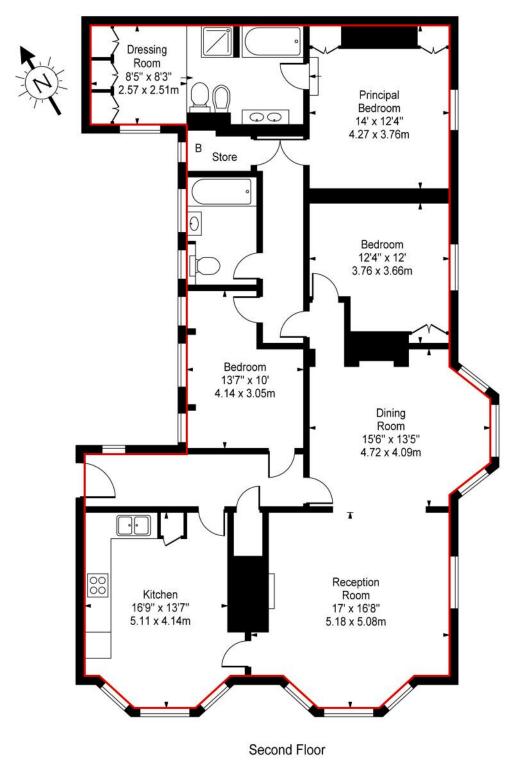

## Approximate Square Footage Within Red Line 1595 Sq Ft - 148.18 Sq M

For Illustration Purposes Only - Not To Scale Floor Plan by www.epixandplans.com Ref: No.32562

This floor plan should be used as a general outline for guidance only. Any intending purchaser or lessee should satisfy themselves by inspection, searches, enquiries and full survey as to the correctness of each statement. Any areas, measurements or distances quoted are approximate and should not be used to value a property or be the basis of any sale or let.