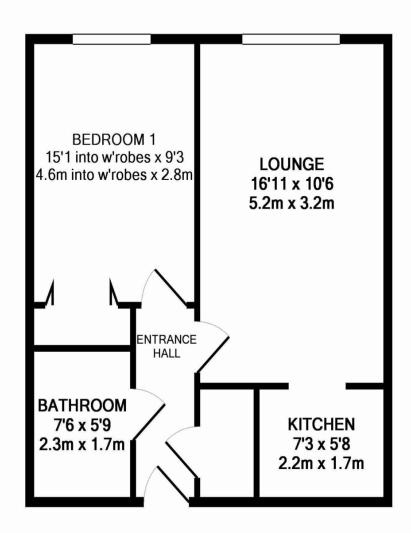

#### **SUMMARY OF ACCOMODATION**

| Entrance Hall |                                                           |
|---------------|-----------------------------------------------------------|
| Lounge        | 5.2m x 3.2m                                               |
| Kitchen       | 2.2m x 1.7m                                               |
| Bedroom       | 4.6m x 2.8m                                               |
| Bathroom      | 2.3m x 1.7m                                               |
|               | Entrance Hall<br>Lounge<br>Kitchen<br>Bedroom<br>Bathroom |