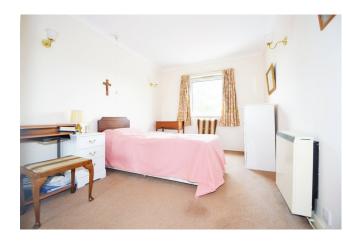

Access to this property is via a secure communal entrance door which has an intercom entry system. The apartment is situated on the first floor and overlooks the front gardens and entrance of the complex enabling you to watch the world go by. Nicely appointed with a walkin cupboard in the hall, separate kitchen, spacious lounge, bathroom with bath and shower and a double bedroom with built-in wardrobes.

#### **SUMMARY OF ACCOMODATION**

| Entrance Hall |                                                           |
|---------------|-----------------------------------------------------------|
| Lounge        | 5.2m x 3.2m                                               |
| Kitchen       | 2.2m x 1.7m                                               |
| Bedroom       | 4.6m x 2.8m                                               |
| Bathroom      | 2.3m x 1.7m                                               |
|               | Entrance Hall<br>Lounge<br>Kitchen<br>Bedroom<br>Bathroom |