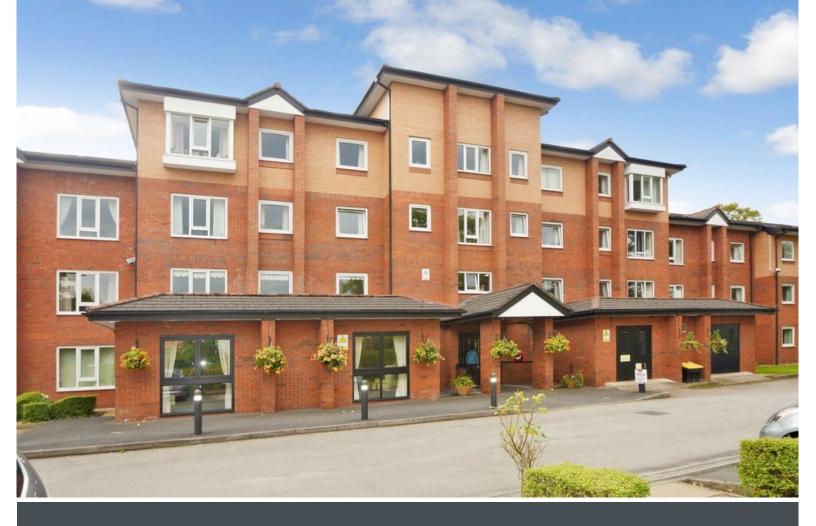

# Dingleway, Appleton Warrington, Cheshire

Asking Price Of £80,000

mark antony

### **DESCRIPTION**

Exclusively for the over 55's. A fabulous opportunity to obtain an apartment set in a purpose built complex with an intercom entry system making it a secure environment. Facilities on site include lift, communal lounge, beautiful communal gardens, guest suite, resident and visitor parking, laundry room and House Manager.

Access to this property is via a secure communal entrance door which has an intercom entry system. The apartment is situated on the first floor and overlooks the front gardens and entrance of the complex enabling you to watch the world go by. Nicely appointed with a walkin cupboard in the hall, separate kitchen, spacious lounge, bathroom with bath and shower and a double bedroom with built-in wardrobes.