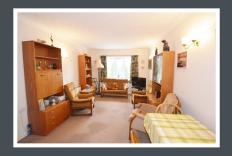

Access to this property is via a secure communal entrance door which has an intercom entry system. The apartment is situated on the first floor and overlooks the front gardens and entrance of the complex enabling you to watch the world go by. Nicely appointed with a walkin cupboard in the hall, separate kitchen, spacious lounge, bathroom with bath and shower and a double bedroom with built-in wardrobes.

#### **SUMMARY OF ACCOMODATION**

| Entrance Hall |                                                           |
|---------------|-----------------------------------------------------------|
| Lounge        | 5.2m x 3.2m                                               |
| Kitchen       | 2.2m x 1.7m                                               |
| Bedroom       | 4.6m x 2.8m                                               |
| Bathroom      | 2.3m x 1.7m                                               |
|               | Entrance Hall<br>Lounge<br>Kitchen<br>Bedroom<br>Bathroom |