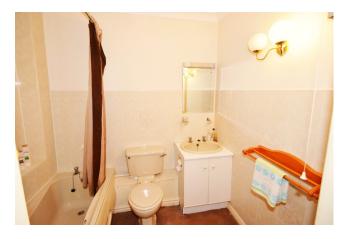

Access to this property is via a secure communal entrance door which has an intercom entry system. The apartment is situated on the first floor and overlooks the front gardens and entrance of the complex enabling you to watch the world go by. Nicely appointed with a walkin cupboard in the hall, separate kitchen, spacious lounge, bathroom with bath and shower and a double bedroom with built-in wardrobes.

#### **SUMMARY OF ACCOMODATION**

| Entrance Hall |                                                           |
|---------------|-----------------------------------------------------------|
| Lounge        | 5.2m x 3.2m                                               |
| Kitchen       | 2.2m x 1.7m                                               |
| Bedroom       | 4.6m x 2.8m                                               |
| Bathroom      | 2.3m x 1.7m                                               |
|               | Entrance Hall<br>Lounge<br>Kitchen<br>Bedroom<br>Bathroom |