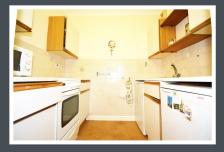

Access to this property is via a secure communal entrance door which has an intercom entry system. The apartment is situated on the first floor and overlooks the front gardens and entrance of the complex enabling you to watch the world go by. Nicely appointed with a walkin cupboard in the hall, separate kitchen, spacious lounge, bathroom with bath and shower and a double bedroom with built-in wardrobes.

#### **SUMMARY OF ACCOMODATION**

| Entrance Hall |                                                           |
|---------------|-----------------------------------------------------------|
| Lounge        | 5.2m x 3.2m                                               |
| Kitchen       | 2.2m x 1.7m                                               |
| Bedroom       | 4.6m x 2.8m                                               |
| Bathroom      | 2.3m x 1.7m                                               |
|               | Entrance Hall<br>Lounge<br>Kitchen<br>Bedroom<br>Bathroom |