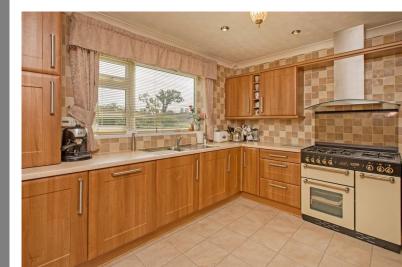

From the entrance door, there is a porch and reception hallway which in turn leads to a generous lounge/dining room with dual aspect and feature fireplace. There is a good-sized conservatory enjoying a pleasant outlook onto the rear garden with French doors providing access. The kitchen /breakfast room is L-shaped and extensively fitted with integrated appliances and a breakfast bar area. From the kitchen there isa useful garden room. The bungalow benefits from three double bedrooms, two of which are en-suite and there is also a further bathroom with separate shower cubicle. Gas central heating and double glazing are installed.