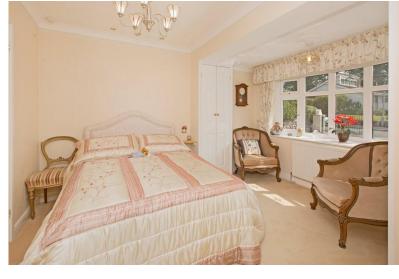

From the entrance door, there is a porch and reception hallway which in turn leads to a generous lounge/dining room with dual aspect and feature fireplace. There is a good-sized conservatory enjoying a pleasant outlook onto the rear garden with French doors providing access. The kitchen /breakfast room is L-shaped and extensively fitted with integrated appliances and a breakfast bar area. From the kitchen there isa useful garden room. The bungalow benefits from three double bedrooms, two of which are en-suite and there is also a further bathroom with separate shower cubicle. Gas central heating and double glazing are installed.