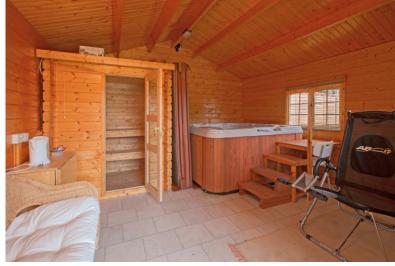

To the front there are double gates and brick paved driveway providing parking for several cars leading to a single garage. To the side of the driveway there is a level lawn. The rear offers a degree of privacy and being level has been attractively landscaped with a well-stocked flower border, lawn and patio. There is also a summerhouse with hot tub and steam room.

# bear in mind...

The summerhouse offers a hot tub and sauna for relaxing.