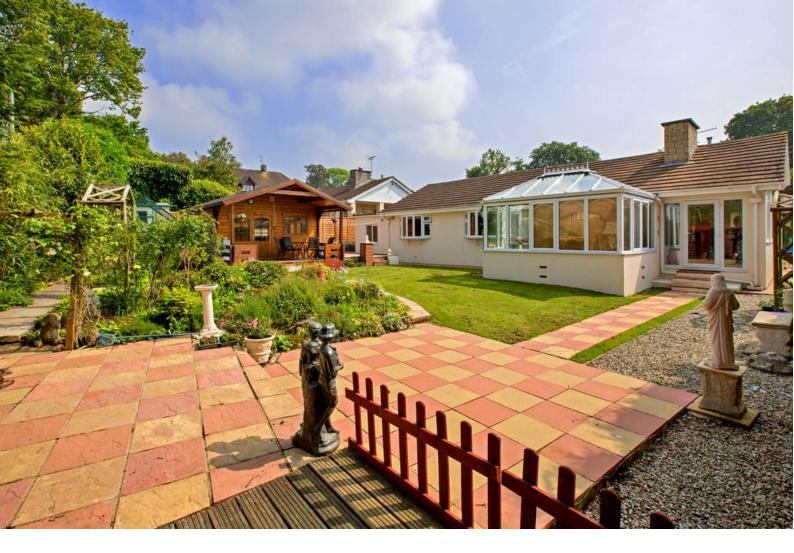

To the front there are double gates and brick paved driveway providing parking for several cars leading to a single garage. To the side of the driveway there is a level lawn. The rear offers a degree of privacy and being level has been attractively landscaped with a well-stocked flower border, lawn and patio. There is also a summerhouse with hot tub and steam room.