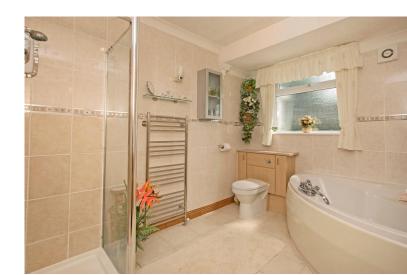

From the entrance door, there is a porch and reception hallway which in turn leads to a generous lounge/dining room with dual aspect and feature fireplace. There is a good-sized conservatory enjoying a pleasant outlook onto the rear garden with French doors providing access. The kitchen /breakfast room is L-shaped and extensively fitted with integrated appliances and a breakfast bar area. From the kitchen there isa useful garden room. The bungalow benefits from three double bedrooms, two of which are en-suite and there is also a further bathroom with separate shower cubicle. Gas central heating and double glazing are installed.