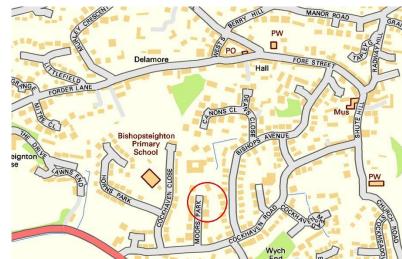

#### how to get there...

With the Teignmouth Office on your left, take the road (Orchard Gardens) out of town. At the roundabout take the first exit onto Exeter Road/A379 and turn slightly left onto Bitton Park Road/A379 and continue onto Bishopsteignton Road/A381. Continue to follow this road for some distance. Turn right onto Cockhaven Road. Turn left onto Moors Park where the property can then be found