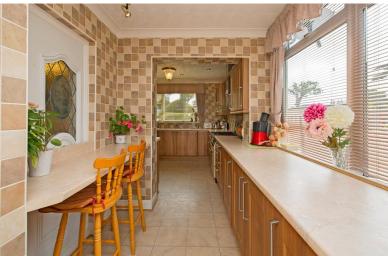

From the entrance door, there is a porch and reception hallway which in turn leads to a generous lounge/dining room with dual aspect and feature fireplace. There is a good-sized conservatory enjoying a pleasant outlook onto the rear garden with French doors providing access. The kitchen /breakfast room is L-shaped and extensively fitted with integrated appliances and a breakfast bar area. From the kitchen there isa useful garden room. The bungalow benefits from three double bedrooms, two of which are en-suite and there is also a further bathroom with separate shower cubicle. Gas central heating and double glazing are installed.