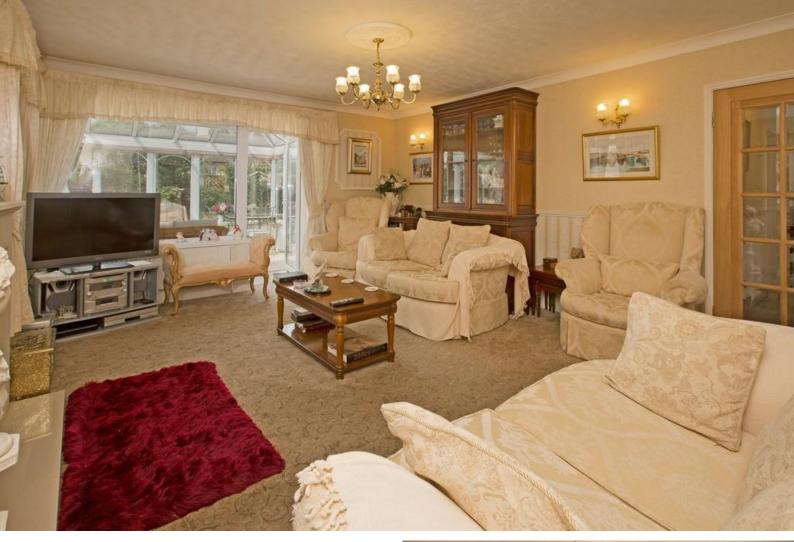

From the entrance door, there is a porch and reception hallway which in turn leads to a generous lounge/dining room with dual aspect and feature fireplace. There is a good-sized conservatory enjoying a pleasant outlook onto the rear garden with French doors providing access. The kitchen /breakfast room is L-shaped and extensively fitted with integrated appliances and a breakfast bar area. From the kitchen there isa useful garden room. The bungalow benefits from three double bedrooms, two of which are en-suite and there is also a further bathroom with separate shower cubicle. Gas central heating and double glazing are installed.