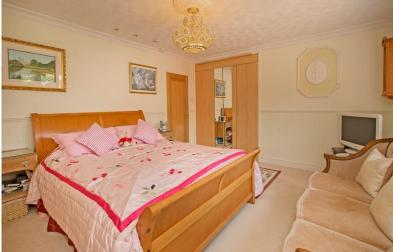

From the entrance door, there is a porch and reception hallway which in turn leads to a generous lounge/dining room with dual aspect and feature fireplace. There is a good-sized conservatory enjoying a pleasant outlook onto the rear garden with French doors providing access. The kitchen /breakfast room is L-shaped and extensively fitted with integrated appliances and a breakfast bar area. From the kitchen there isa useful garden room. The bungalow benefits from three double bedrooms, two of which are en-suite and there is also a further bathroom with separate shower cubicle. Gas central heating and double glazing are installed.