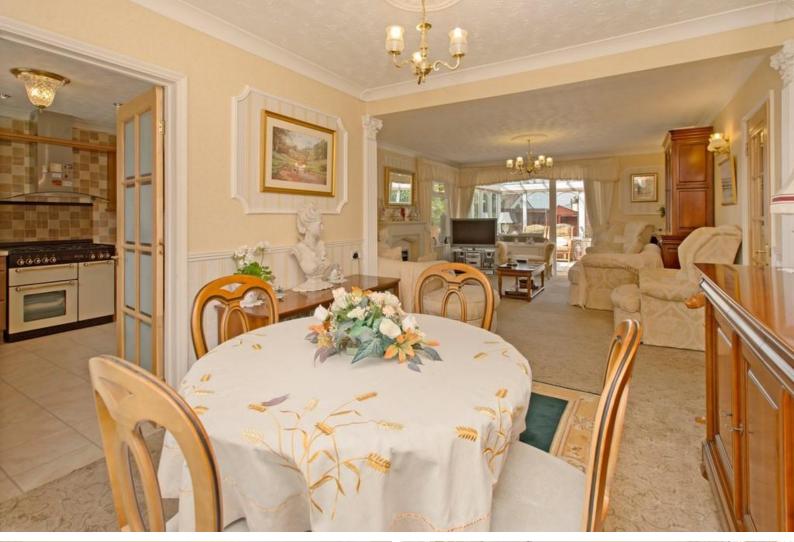

From the entrance door, there is a porch and reception hallway which in turn leads to a generous lounge/dining room with dual aspect and feature fireplace. There is a good-sized conservatory enjoying a pleasant outlook onto the rear garden with French doors providing access. The kitchen /breakfast room is L-shaped and extensively fitted with integrated appliances and a breakfast bar area. From the kitchen there isa useful garden room. The bungalow benefits from three double bedrooms, two of which are en-suite and there is also a further bathroom with separate shower cubicle. Gas central heating and double glazing are installed.