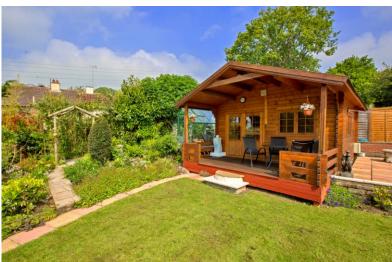

To the front there are double gates and brick paved driveway providing parking for several cars leading to a single garage. To the side of the driveway there is a level lawn. The rear offers a degree of privacy and being level has been attractively landscaped with a well-stocked flower border, lawn and patio. There is also a summerhouse with hot tub and steam room.

# bear in mind...

The summerhouse offers a hot tub and sauna for relaxing.