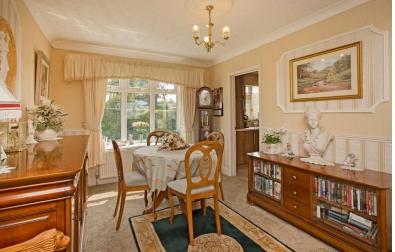

From the entrance door, there is a porch and reception hallway which in turn leads to a generous lounge/dining room with dual aspect and feature fireplace. There is a good-sized conservatory enjoying a pleasant outlook onto the rear garden with French doors providing access. The kitchen /breakfast room is L-shaped and extensively fitted with integrated appliances and a breakfast bar area. From the kitchen there isa useful garden room. The bungalow benefits from three double bedrooms, two of which are en-suite and there is also a further bathroom with separate shower cubicle. Gas central heating and double glazing are installed.