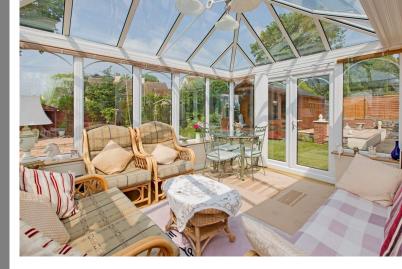

From the entrance door, there is a porch and reception hallway which in turn leads to a generous lounge/dining room with dual aspect and feature fireplace. There is a good-sized conservatory enjoying a pleasant outlook onto the rear garden with French doors providing access. The kitchen /breakfast room is L-shaped and extensively fitted with integrated appliances and a breakfast bar area. From the kitchen there isa useful garden room. The bungalow benefits from three double bedrooms, two of which are en-suite and there is also a further bathroom with separate shower cubicle. Gas central heating and double glazing are installed.